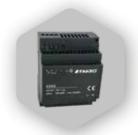

### Z-WAVE (ELECTRIC) & SOLAR CENTRE PIVOT ROOF WINDOWS

Electrically and solar controlled roof windows in natural pine, white acrylic and white polyurethane.

|                       | windows oxtornal                                      | 55x78                                                                           | 55x98                                                                                   | 55x118                                                                                                                    | 66x98                                                                                                                                                                                                                                                                                                                                                                                                                                                                                                                                                                                                                                                                                                                                                                                                                                                                                                                                                                                                                                                                                                                                                                                                                                                                                                                                                                                                                                                                                                                                                                                                                                                                                                                                                                                                                                                                                                                                                                                                                                                                                                                          | 66x118                                                                                                  | 78x98                                                                                        | 70v110                                                                                              | 70v1/10                                                                                             | 78x160                                                                                                                                                                                                                                                                                                                                                                                                                                                                                                                                                                                                                                                                                                                                                                                                                                                                                                                                                                                                                                                                                                                                                                                                                                                                                                                                                                                                                                                                                                                                                                                                                                                                                                                                                                                                                                                                                                                                                                                                                                                                                                                       | 0/v110                                                                               | 04v140                                                              | 11/v110                                                          | 11/1/1/10                                     | 12/12/09               | 94x160           |
|-----------------------|-------------------------------------------------------|---------------------------------------------------------------------------------|-----------------------------------------------------------------------------------------|---------------------------------------------------------------------------------------------------------------------------|--------------------------------------------------------------------------------------------------------------------------------------------------------------------------------------------------------------------------------------------------------------------------------------------------------------------------------------------------------------------------------------------------------------------------------------------------------------------------------------------------------------------------------------------------------------------------------------------------------------------------------------------------------------------------------------------------------------------------------------------------------------------------------------------------------------------------------------------------------------------------------------------------------------------------------------------------------------------------------------------------------------------------------------------------------------------------------------------------------------------------------------------------------------------------------------------------------------------------------------------------------------------------------------------------------------------------------------------------------------------------------------------------------------------------------------------------------------------------------------------------------------------------------------------------------------------------------------------------------------------------------------------------------------------------------------------------------------------------------------------------------------------------------------------------------------------------------------------------------------------------------------------------------------------------------------------------------------------------------------------------------------------------------------------------------------------------------------------------------------------------------|---------------------------------------------------------------------------------------------------------|----------------------------------------------------------------------------------------------|-----------------------------------------------------------------------------------------------------|-----------------------------------------------------------------------------------------------------|------------------------------------------------------------------------------------------------------------------------------------------------------------------------------------------------------------------------------------------------------------------------------------------------------------------------------------------------------------------------------------------------------------------------------------------------------------------------------------------------------------------------------------------------------------------------------------------------------------------------------------------------------------------------------------------------------------------------------------------------------------------------------------------------------------------------------------------------------------------------------------------------------------------------------------------------------------------------------------------------------------------------------------------------------------------------------------------------------------------------------------------------------------------------------------------------------------------------------------------------------------------------------------------------------------------------------------------------------------------------------------------------------------------------------------------------------------------------------------------------------------------------------------------------------------------------------------------------------------------------------------------------------------------------------------------------------------------------------------------------------------------------------------------------------------------------------------------------------------------------------------------------------------------------------------------------------------------------------------------------------------------------------------------------------------------------------------------------------------------------------|--------------------------------------------------------------------------------------|---------------------------------------------------------------------|------------------------------------------------------------------|-----------------------------------------------|------------------------|------------------|
|                       | windows external<br>dimensions [cm]                   | 33876                                                                           | 33890                                                                                   | 33X110                                                                                                                    | 00296                                                                                                                                                                                                                                                                                                                                                                                                                                                                                                                                                                                                                                                                                                                                                                                                                                                                                                                                                                                                                                                                                                                                                                                                                                                                                                                                                                                                                                                                                                                                                                                                                                                                                                                                                                                                                                                                                                                                                                                                                                                                                                                          | 00X110                                                                                                  | 70890                                                                                        | 701110                                                                                              | 762140                                                                                              | 768100                                                                                                                                                                                                                                                                                                                                                                                                                                                                                                                                                                                                                                                                                                                                                                                                                                                                                                                                                                                                                                                                                                                                                                                                                                                                                                                                                                                                                                                                                                                                                                                                                                                                                                                                                                                                                                                                                                                                                                                                                                                                                                                       | 341110                                                                               | 948140                                                              | 114X110                                                          | 114X140                                       | 134890                 | 948100           |
|                       | effective glazing area [m²]                           | 0.21                                                                            | 0.29                                                                                    | 0.37                                                                                                                      | 0.38                                                                                                                                                                                                                                                                                                                                                                                                                                                                                                                                                                                                                                                                                                                                                                                                                                                                                                                                                                                                                                                                                                                                                                                                                                                                                                                                                                                                                                                                                                                                                                                                                                                                                                                                                                                                                                                                                                                                                                                                                                                                                                                           | 0.47                                                                                                    | 0.47                                                                                         | 0.59                                                                                                | 0.72                                                                                                | 0.82                                                                                                                                                                                                                                                                                                                                                                                                                                                                                                                                                                                                                                                                                                                                                                                                                                                                                                                                                                                                                                                                                                                                                                                                                                                                                                                                                                                                                                                                                                                                                                                                                                                                                                                                                                                                                                                                                                                                                                                                                                                                                                                         | 0.75                                                                                 | 0.92                                                                | 0.95                                                             | 1.16                                          | 0.92                   | 0.75             |
|                       | size symbol                                           | 01                                                                              | 02                                                                                      | 16                                                                                                                        | 03                                                                                                                                                                                                                                                                                                                                                                                                                                                                                                                                                                                                                                                                                                                                                                                                                                                                                                                                                                                                                                                                                                                                                                                                                                                                                                                                                                                                                                                                                                                                                                                                                                                                                                                                                                                                                                                                                                                                                                                                                                                                                                                             | 04                                                                                                      | 05                                                                                           | 06                                                                                                  | 07                                                                                                  | 13                                                                                                                                                                                                                                                                                                                                                                                                                                                                                                                                                                                                                                                                                                                                                                                                                                                                                                                                                                                                                                                                                                                                                                                                                                                                                                                                                                                                                                                                                                                                                                                                                                                                                                                                                                                                                                                                                                                                                                                                                                                                                                                           | 08                                                                                   | 09                                                                  | 10                                                               | 11                                            | 12                     | 80               |
|                       | FTP-V Z-Wave                                          | <b>P2</b> W                                                                     | indow wit                                                                               | h safety d                                                                                                                | ouble gla                                                                                                                                                                                                                                                                                                                                                                                                                                                                                                                                                                                                                                                                                                                                                                                                                                                                                                                                                                                                                                                                                                                                                                                                                                                                                                                                                                                                                                                                                                                                                                                                                                                                                                                                                                                                                                                                                                                                                                                                                                                                                                                      | zed unit. To                                                                                            | oughened                                                                                     | l outer pa                                                                                          | ne. Lamin                                                                                           | ated inner                                                                                                                                                                                                                                                                                                                                                                                                                                                                                                                                                                                                                                                                                                                                                                                                                                                                                                                                                                                                                                                                                                                                                                                                                                                                                                                                                                                                                                                                                                                                                                                                                                                                                                                                                                                                                                                                                                                                                                                                                                                                                                                   | pane. U-                                                                             | value of v                                                          | vindow 1.3                                                       | 3 W/m <sup>2</sup> K                          |                        |                  |
|                       |                                                       | £655                                                                            | £672                                                                                    | £686                                                                                                                      | £705                                                                                                                                                                                                                                                                                                                                                                                                                                                                                                                                                                                                                                                                                                                                                                                                                                                                                                                                                                                                                                                                                                                                                                                                                                                                                                                                                                                                                                                                                                                                                                                                                                                                                                                                                                                                                                                                                                                                                                                                                                                                                                                           | £722                                                                                                    | £699                                                                                         | £743                                                                                                | £783                                                                                                | £951                                                                                                                                                                                                                                                                                                                                                                                                                                                                                                                                                                                                                                                                                                                                                                                                                                                                                                                                                                                                                                                                                                                                                                                                                                                                                                                                                                                                                                                                                                                                                                                                                                                                                                                                                                                                                                                                                                                                                                                                                                                                                                                         | £855                                                                                 | £855                                                                | £868                                                             | £901                                          | £847                   | £901             |
| ш                     | FTP-V Z-Wave                                          | <b>P5</b> w                                                                     | indow wit                                                                               | :h anti-bur                                                                                                               | glary trip                                                                                                                                                                                                                                                                                                                                                                                                                                                                                                                                                                                                                                                                                                                                                                                                                                                                                                                                                                                                                                                                                                                                                                                                                                                                                                                                                                                                                                                                                                                                                                                                                                                                                                                                                                                                                                                                                                                                                                                                                                                                                                                     | le glazed u                                                                                             | ınit. Class                                                                                  | P2A U-val                                                                                           | ue of win                                                                                           | dow 0.97 \                                                                                                                                                                                                                                                                                                                                                                                                                                                                                                                                                                                                                                                                                                                                                                                                                                                                                                                                                                                                                                                                                                                                                                                                                                                                                                                                                                                                                                                                                                                                                                                                                                                                                                                                                                                                                                                                                                                                                                                                                                                                                                                   | N/m²K                                                                                |                                                                     |                                                                  |                                               |                        |                  |
| IL PIN                |                                                       | £849                                                                            | £866                                                                                    | £879                                                                                                                      | £893                                                                                                                                                                                                                                                                                                                                                                                                                                                                                                                                                                                                                                                                                                                                                                                                                                                                                                                                                                                                                                                                                                                                                                                                                                                                                                                                                                                                                                                                                                                                                                                                                                                                                                                                                                                                                                                                                                                                                                                                                                                                                                                           | £917                                                                                                    | £893                                                                                         | £937                                                                                                | £977                                                                                                | -                                                                                                                                                                                                                                                                                                                                                                                                                                                                                                                                                                                                                                                                                                                                                                                                                                                                                                                                                                                                                                                                                                                                                                                                                                                                                                                                                                                                                                                                                                                                                                                                                                                                                                                                                                                                                                                                                                                                                                                                                                                                                                                            | £1 014                                                                               | £1 049                                                              | -                                                                | -                                             | -                      | -                |
| NATURAL PINE          | FTP-V Solar P                                         | <b>2</b> Windo                                                                  | ow with sa                                                                              | fetv doub                                                                                                                 | le glazed                                                                                                                                                                                                                                                                                                                                                                                                                                                                                                                                                                                                                                                                                                                                                                                                                                                                                                                                                                                                                                                                                                                                                                                                                                                                                                                                                                                                                                                                                                                                                                                                                                                                                                                                                                                                                                                                                                                                                                                                                                                                                                                      | unit. Toual                                                                                             | nened ou                                                                                     | ter pane. I                                                                                         | Laminated                                                                                           | d inner par                                                                                                                                                                                                                                                                                                                                                                                                                                                                                                                                                                                                                                                                                                                                                                                                                                                                                                                                                                                                                                                                                                                                                                                                                                                                                                                                                                                                                                                                                                                                                                                                                                                                                                                                                                                                                                                                                                                                                                                                                                                                                                                  | ne. U-valu                                                                           | e of wind                                                           | ow 1.3 W/                                                        | m²K                                           |                        |                  |
| Ž                     |                                                       | £672                                                                            | £693                                                                                    | £725                                                                                                                      | £735                                                                                                                                                                                                                                                                                                                                                                                                                                                                                                                                                                                                                                                                                                                                                                                                                                                                                                                                                                                                                                                                                                                                                                                                                                                                                                                                                                                                                                                                                                                                                                                                                                                                                                                                                                                                                                                                                                                                                                                                                                                                                                                           | £756                                                                                                    | £761                                                                                         | £814                                                                                                | £830                                                                                                | £935                                                                                                                                                                                                                                                                                                                                                                                                                                                                                                                                                                                                                                                                                                                                                                                                                                                                                                                                                                                                                                                                                                                                                                                                                                                                                                                                                                                                                                                                                                                                                                                                                                                                                                                                                                                                                                                                                                                                                                                                                                                                                                                         | £851                                                                                 | £866                                                                | £866                                                             | £908                                          | £882                   |                  |
|                       | FTP-V Solar P                                         | <b>5</b> Windo                                                                  | ow with ar                                                                              | nti-burglar                                                                                                               | v triple al                                                                                                                                                                                                                                                                                                                                                                                                                                                                                                                                                                                                                                                                                                                                                                                                                                                                                                                                                                                                                                                                                                                                                                                                                                                                                                                                                                                                                                                                                                                                                                                                                                                                                                                                                                                                                                                                                                                                                                                                                                                                                                                    | azed unit                                                                                               | Class P2A                                                                                    | U-value o                                                                                           | of window                                                                                           | / 0 97 W/m                                                                                                                                                                                                                                                                                                                                                                                                                                                                                                                                                                                                                                                                                                                                                                                                                                                                                                                                                                                                                                                                                                                                                                                                                                                                                                                                                                                                                                                                                                                                                                                                                                                                                                                                                                                                                                                                                                                                                                                                                                                                                                                   | n²K                                                                                  |                                                                     |                                                                  |                                               |                        |                  |
|                       |                                                       | £856                                                                            | £872                                                                                    | £884                                                                                                                      | £882                                                                                                                                                                                                                                                                                                                                                                                                                                                                                                                                                                                                                                                                                                                                                                                                                                                                                                                                                                                                                                                                                                                                                                                                                                                                                                                                                                                                                                                                                                                                                                                                                                                                                                                                                                                                                                                                                                                                                                                                                                                                                                                           | £921                                                                                                    | £897                                                                                         | £939                                                                                                | £978                                                                                                | £1075                                                                                                                                                                                                                                                                                                                                                                                                                                                                                                                                                                                                                                                                                                                                                                                                                                                                                                                                                                                                                                                                                                                                                                                                                                                                                                                                                                                                                                                                                                                                                                                                                                                                                                                                                                                                                                                                                                                                                                                                                                                                                                                        | £992                                                                                 | £1 046                                                              |                                                                  |                                               |                        |                  |
|                       |                                                       |                                                                                 |                                                                                         |                                                                                                                           |                                                                                                                                                                                                                                                                                                                                                                                                                                                                                                                                                                                                                                                                                                                                                                                                                                                                                                                                                                                                                                                                                                                                                                                                                                                                                                                                                                                                                                                                                                                                                                                                                                                                                                                                                                                                                                                                                                                                                                                                                                                                                                                                |                                                                                                         |                                                                                              |                                                                                                     |                                                                                                     |                                                                                                                                                                                                                                                                                                                                                                                                                                                                                                                                                                                                                                                                                                                                                                                                                                                                                                                                                                                                                                                                                                                                                                                                                                                                                                                                                                                                                                                                                                                                                                                                                                                                                                                                                                                                                                                                                                                                                                                                                                                                                                                              |                                                                                      |                                                                     |                                                                  |                                               |                        |                  |
|                       | FTW-V Z-Wav                                           | e P2                                                                            | Vindow w                                                                                | ith safety                                                                                                                | double gl                                                                                                                                                                                                                                                                                                                                                                                                                                                                                                                                                                                                                                                                                                                                                                                                                                                                                                                                                                                                                                                                                                                                                                                                                                                                                                                                                                                                                                                                                                                                                                                                                                                                                                                                                                                                                                                                                                                                                                                                                                                                                                                      | azed unit.                                                                                              | Toughene                                                                                     | ed outer p                                                                                          | ane. Lami                                                                                           | nated inne                                                                                                                                                                                                                                                                                                                                                                                                                                                                                                                                                                                                                                                                                                                                                                                                                                                                                                                                                                                                                                                                                                                                                                                                                                                                                                                                                                                                                                                                                                                                                                                                                                                                                                                                                                                                                                                                                                                                                                                                                                                                                                                   | er pane. U                                                                           | -value of                                                           | window 1                                                         | .3 W/m <sup>2</sup> K                         |                        |                  |
|                       |                                                       | £655                                                                            | £672                                                                                    | £686                                                                                                                      | £705                                                                                                                                                                                                                                                                                                                                                                                                                                                                                                                                                                                                                                                                                                                                                                                                                                                                                                                                                                                                                                                                                                                                                                                                                                                                                                                                                                                                                                                                                                                                                                                                                                                                                                                                                                                                                                                                                                                                                                                                                                                                                                                           | £722                                                                                                    | £699                                                                                         | £743                                                                                                | £783                                                                                                | £951                                                                                                                                                                                                                                                                                                                                                                                                                                                                                                                                                                                                                                                                                                                                                                                                                                                                                                                                                                                                                                                                                                                                                                                                                                                                                                                                                                                                                                                                                                                                                                                                                                                                                                                                                                                                                                                                                                                                                                                                                                                                                                                         | £855                                                                                 | £855                                                                | £868                                                             | £901                                          | £847                   | £901             |
| 2                     | FTW-V Z-Wav                                           | e P5 v                                                                          | Vindow w                                                                                | rith anti-bu                                                                                                              | urglary tri                                                                                                                                                                                                                                                                                                                                                                                                                                                                                                                                                                                                                                                                                                                                                                                                                                                                                                                                                                                                                                                                                                                                                                                                                                                                                                                                                                                                                                                                                                                                                                                                                                                                                                                                                                                                                                                                                                                                                                                                                                                                                                                    | ple glazed                                                                                              | unit. Clas                                                                                   | s P2A U-v                                                                                           | alue of wi                                                                                          | ndow 0.97                                                                                                                                                                                                                                                                                                                                                                                                                                                                                                                                                                                                                                                                                                                                                                                                                                                                                                                                                                                                                                                                                                                                                                                                                                                                                                                                                                                                                                                                                                                                                                                                                                                                                                                                                                                                                                                                                                                                                                                                                                                                                                                    | W/m²K                                                                                |                                                                     |                                                                  |                                               |                        |                  |
| WHITE ACRYLIC         |                                                       | £849                                                                            | £866                                                                                    | £879                                                                                                                      | £893                                                                                                                                                                                                                                                                                                                                                                                                                                                                                                                                                                                                                                                                                                                                                                                                                                                                                                                                                                                                                                                                                                                                                                                                                                                                                                                                                                                                                                                                                                                                                                                                                                                                                                                                                                                                                                                                                                                                                                                                                                                                                                                           | £917                                                                                                    | £893                                                                                         | £937                                                                                                | £977                                                                                                | -                                                                                                                                                                                                                                                                                                                                                                                                                                                                                                                                                                                                                                                                                                                                                                                                                                                                                                                                                                                                                                                                                                                                                                                                                                                                                                                                                                                                                                                                                                                                                                                                                                                                                                                                                                                                                                                                                                                                                                                                                                                                                                                            | £1 014                                                                               | £1 049                                                              | -                                                                | -                                             | -                      | -                |
| Ę                     | FTW-V Solar F                                         | 2 Wind                                                                          | low with a                                                                              | afoty doub                                                                                                                | blo alazo                                                                                                                                                                                                                                                                                                                                                                                                                                                                                                                                                                                                                                                                                                                                                                                                                                                                                                                                                                                                                                                                                                                                                                                                                                                                                                                                                                                                                                                                                                                                                                                                                                                                                                                                                                                                                                                                                                                                                                                                                                                                                                                      | dunit Tour                                                                                              | م امممام                                                                                     |                                                                                                     | Lamainas                                                                                            |                                                                                                                                                                                                                                                                                                                                                                                                                                                                                                                                                                                                                                                                                                                                                                                                                                                                                                                                                                                                                                                                                                                                                                                                                                                                                                                                                                                                                                                                                                                                                                                                                                                                                                                                                                                                                                                                                                                                                                                                                                                                                                                              |                                                                                      |                                                                     | -l1214                                                           | 17217                                         |                        |                  |
|                       |                                                       |                                                                                 | JOVV VVILIT                                                                             | salety dou                                                                                                                | DIE Glazei                                                                                                                                                                                                                                                                                                                                                                                                                                                                                                                                                                                                                                                                                                                                                                                                                                                                                                                                                                                                                                                                                                                                                                                                                                                                                                                                                                                                                                                                                                                                                                                                                                                                                                                                                                                                                                                                                                                                                                                                                                                                                                                     | a uriit. Tou                                                                                            | gnenea o                                                                                     | uter pane                                                                                           | . Lammate                                                                                           | ea inner pa                                                                                                                                                                                                                                                                                                                                                                                                                                                                                                                                                                                                                                                                                                                                                                                                                                                                                                                                                                                                                                                                                                                                                                                                                                                                                                                                                                                                                                                                                                                                                                                                                                                                                                                                                                                                                                                                                                                                                                                                                                                                                                                  | ane. U-vai                                                                           | ue or win                                                           | aow 1.3 W                                                        | //m²K                                         |                        |                  |
| W                     |                                                       | £672                                                                            | £693                                                                                    | £725                                                                                                                      | •<br>•                                                                                                                                                                                                                                                                                                                                                                                                                                                                                                                                                                                                                                                                                                                                                                                                                                                                                                                                                                                                                                                                                                                                                                                                                                                                                                                                                                                                                                                                                                                                                                                                                                                                                                                                                                                                                                                                                                                                                                                                                                                                                                                         | £756                                                                                                    | £761                                                                                         | £814                                                                                                | . Laminate<br>£830                                                                                  | ea inner pa                                                                                                                                                                                                                                                                                                                                                                                                                                                                                                                                                                                                                                                                                                                                                                                                                                                                                                                                                                                                                                                                                                                                                                                                                                                                                                                                                                                                                                                                                                                                                                                                                                                                                                                                                                                                                                                                                                                                                                                                                                                                                                                  | ane. u-vai<br>•                                                                      | £866                                                                | £866                                                             | //m²K<br>-                                    | £882                   |                  |
| W                     | FTW-V Solar F                                         | £672                                                                            | £693                                                                                    | £725                                                                                                                      | -                                                                                                                                                                                                                                                                                                                                                                                                                                                                                                                                                                                                                                                                                                                                                                                                                                                                                                                                                                                                                                                                                                                                                                                                                                                                                                                                                                                                                                                                                                                                                                                                                                                                                                                                                                                                                                                                                                                                                                                                                                                                                                                              | £756                                                                                                    | £761                                                                                         | £814                                                                                                | £830                                                                                                | -                                                                                                                                                                                                                                                                                                                                                                                                                                                                                                                                                                                                                                                                                                                                                                                                                                                                                                                                                                                                                                                                                                                                                                                                                                                                                                                                                                                                                                                                                                                                                                                                                                                                                                                                                                                                                                                                                                                                                                                                                                                                                                                            | -                                                                                    |                                                                     |                                                                  | -<br>-                                        | £882                   | -                |
| W                     |                                                       | £672                                                                            | £693                                                                                    | £725                                                                                                                      | -                                                                                                                                                                                                                                                                                                                                                                                                                                                                                                                                                                                                                                                                                                                                                                                                                                                                                                                                                                                                                                                                                                                                                                                                                                                                                                                                                                                                                                                                                                                                                                                                                                                                                                                                                                                                                                                                                                                                                                                                                                                                                                                              | £756                                                                                                    | £761                                                                                         | £814                                                                                                | £830                                                                                                | -                                                                                                                                                                                                                                                                                                                                                                                                                                                                                                                                                                                                                                                                                                                                                                                                                                                                                                                                                                                                                                                                                                                                                                                                                                                                                                                                                                                                                                                                                                                                                                                                                                                                                                                                                                                                                                                                                                                                                                                                                                                                                                                            | -                                                                                    |                                                                     |                                                                  | -<br>-                                        | £882<br>-              |                  |
| W                     | FTW-V Solar F                                         | £672<br>P5 Wind<br>£856                                                         | £693<br>dow with a<br>£872                                                              | <b>£725</b><br>anti-burgla<br><b>£884</b>                                                                                 | -<br>ary triple (<br><b>£882</b>                                                                                                                                                                                                                                                                                                                                                                                                                                                                                                                                                                                                                                                                                                                                                                                                                                                                                                                                                                                                                                                                                                                                                                                                                                                                                                                                                                                                                                                                                                                                                                                                                                                                                                                                                                                                                                                                                                                                                                                                                                                                                               | <b>£756</b><br>glazed unit<br><b>£921</b>                                                               | £761<br>:. Class P2<br>£897                                                                  | <b>£814</b> A U-value <b>£939</b>                                                                   | <b>£830</b> of windo <b>£978</b>                                                                    | -<br>w 0.97 W/<br><b>£1075</b>                                                                                                                                                                                                                                                                                                                                                                                                                                                                                                                                                                                                                                                                                                                                                                                                                                                                                                                                                                                                                                                                                                                                                                                                                                                                                                                                                                                                                                                                                                                                                                                                                                                                                                                                                                                                                                                                                                                                                                                                                                                                                               | -<br>m²K<br><b>£992</b>                                                              | £866<br>£1046                                                       | £866<br>-                                                        | -                                             | £882<br>-              |                  |
| W                     |                                                       | £672<br>P5 Wind<br>£856                                                         | £693<br>dow with a<br>£872                                                              | £725<br>anti-burgla<br>£884                                                                                               | -<br>ary triple (<br><b>£882</b>                                                                                                                                                                                                                                                                                                                                                                                                                                                                                                                                                                                                                                                                                                                                                                                                                                                                                                                                                                                                                                                                                                                                                                                                                                                                                                                                                                                                                                                                                                                                                                                                                                                                                                                                                                                                                                                                                                                                                                                                                                                                                               | <b>£756</b><br>glazed unit<br><b>£921</b>                                                               | £761<br>:. Class P2<br>£897                                                                  | <b>£814</b> A U-value <b>£939</b>                                                                   | <b>£830</b> of windo <b>£978</b>                                                                    | -<br>w 0.97 W/<br><b>£1075</b>                                                                                                                                                                                                                                                                                                                                                                                                                                                                                                                                                                                                                                                                                                                                                                                                                                                                                                                                                                                                                                                                                                                                                                                                                                                                                                                                                                                                                                                                                                                                                                                                                                                                                                                                                                                                                                                                                                                                                                                                                                                                                               | -<br>m²K<br><b>£992</b>                                                              | £866<br>£1046                                                       | £866<br>-                                                        | -                                             | £882<br>-              | -                |
|                       | FTW-V Solar F                                         | £672<br>P5 Wind<br>£856<br>P2 W<br>£729                                         | £693 dow with a £872 /indow wi £750                                                     | £725 anti-burgla £884 th safety d £767                                                                                    | f882 louble gla                                                                                                                                                                                                                                                                                                                                                                                                                                                                                                                                                                                                                                                                                                                                                                                                                                                                                                                                                                                                                                                                                                                                                                                                                                                                                                                                                                                                                                                                                                                                                                                                                                                                                                                                                                                                                                                                                                                                                                                                                                                                                                                | £756 glazed unit £921 azed unit. T £813                                                                 | £761<br>:. Class P2<br>£897<br>:oughened<br>£783                                             | <b>£814</b> A U-value <b>£939</b> d outer pa <b>£838</b>                                            | <b>£830</b> of windo <b>£978</b> ane. Lamir <b>£889</b>                                             | -<br>w 0.97 W//<br>£1075<br>nated inner<br>£982                                                                                                                                                                                                                                                                                                                                                                                                                                                                                                                                                                                                                                                                                                                                                                                                                                                                                                                                                                                                                                                                                                                                                                                                                                                                                                                                                                                                                                                                                                                                                                                                                                                                                                                                                                                                                                                                                                                                                                                                                                                                              | -<br>m²K<br><b>£992</b><br>r pane. U-<br><b>£912</b>                                 | £866<br>£1046                                                       | £866<br>-                                                        | -                                             | £882<br>-<br>£969      | -<br>-<br>£1 042 |
|                       | FTW-V Solar F                                         | £672<br>P5 Wind<br>£856<br>P2 W<br>£729                                         | £693 dow with a £872 /indow wi £750                                                     | £725 anti-burgla £884 th safety d £767                                                                                    | f882 louble gla                                                                                                                                                                                                                                                                                                                                                                                                                                                                                                                                                                                                                                                                                                                                                                                                                                                                                                                                                                                                                                                                                                                                                                                                                                                                                                                                                                                                                                                                                                                                                                                                                                                                                                                                                                                                                                                                                                                                                                                                                                                                                                                | £756 glazed unit £921 azed unit. T £813                                                                 | £761<br>:. Class P2<br>£897<br>:oughened<br>£783                                             | <b>£814</b> A U-value <b>£939</b> d outer pa <b>£838</b>                                            | <b>£830</b> of windo <b>£978</b> ane. Lamir <b>£889</b>                                             | -<br>w 0.97 W//<br>£1075<br>nated inner<br>£982                                                                                                                                                                                                                                                                                                                                                                                                                                                                                                                                                                                                                                                                                                                                                                                                                                                                                                                                                                                                                                                                                                                                                                                                                                                                                                                                                                                                                                                                                                                                                                                                                                                                                                                                                                                                                                                                                                                                                                                                                                                                              | -<br>m²K<br><b>£992</b><br>r pane. U-<br><b>£912</b>                                 | <b>£866 £1046</b> value of v                                        | <b>£866</b> - window 1.                                          | -<br>-<br>3 W/m²K                             |                        | £1 042           |
|                       | FTW-V Solar F                                         | £672<br>P5 Wind<br>£856<br>P2 W<br>£729                                         | £693 dow with a £872 /indow wi £750                                                     | £725 anti-burgla £884 th safety d £767                                                                                    | £882  double gla £785  rglary trip                                                                                                                                                                                                                                                                                                                                                                                                                                                                                                                                                                                                                                                                                                                                                                                                                                                                                                                                                                                                                                                                                                                                                                                                                                                                                                                                                                                                                                                                                                                                                                                                                                                                                                                                                                                                                                                                                                                                                                                                                                                                                             | £756 glazed unit £921 azed unit. T £813                                                                 | £761  c. Class P2  £897  foughened £783  unit. Class                                         | <b>£814</b> A U-value <b>£939</b> d outer pa <b>£838</b> P2A U-va                                   | £830 of windo £978 ane. Lamir £889 lue of win                                                       | -<br>w 0.97 W//<br>£1075<br>nated inner<br>£982                                                                                                                                                                                                                                                                                                                                                                                                                                                                                                                                                                                                                                                                                                                                                                                                                                                                                                                                                                                                                                                                                                                                                                                                                                                                                                                                                                                                                                                                                                                                                                                                                                                                                                                                                                                                                                                                                                                                                                                                                                                                              | -<br>m²K<br><b>£992</b><br>r pane. U-<br><b>£912</b><br>W/m²K                        | £866<br>£1046<br>value of v                                         | £866<br>-<br>window 1.<br>£994                                   | -<br>-<br>3 W/m²K<br><b>£993</b>              | £969                   | £1042            |
|                       | FTW-V Solar F                                         | £672<br>P5 Wind<br>£856<br>P2 W<br>£729<br>P5 W<br>£898                         | £693 dow with a £872 findow wi £750 findow wi £928                                      | £725 anti-burgla £884 th safety d £767 th anti-bur                                                                        | £882 fouble glasses from the first f | £756 glazed unit £921 azed unit. T £813 ble glazed u £1 021                                             | £761  c. Class P2 £897  foughened £783  unit. Class £978                                     | £814 A U-value £939 d outer pa £838 P2A U-va £1 057                                                 | £830 of windo £978 ane. Lamir £889 lue of wir £1 131                                                | - www.0.97 W// £1075  mated inner £982  mdow 0.97 £1 260                                                                                                                                                                                                                                                                                                                                                                                                                                                                                                                                                                                                                                                                                                                                                                                                                                                                                                                                                                                                                                                                                                                                                                                                                                                                                                                                                                                                                                                                                                                                                                                                                                                                                                                                                                                                                                                                                                                                                                                                                                                                     | - m²K <b>£992</b> r pane. U- <b>£912</b> W/m²K <b>£1 123</b>                         | £866<br>£1046<br>vvalue of v<br>£978                                | £866  - window 1. £994  £1 285                                   | -<br>-<br>3 W/m²K<br>£993<br>£1 313           | £969                   | £1042            |
| WHITE POLYURETHANE WH | FTU-V Z-Wave                                          | £672<br>P5 Wind<br>£856<br>P2 W<br>£729<br>P5 W<br>£898                         | £693 dow with a £872 findow wi £750 findow wi £928                                      | £725 anti-burgla £884 th safety d £767 th anti-bur                                                                        | £882 fouble glasses from the first f | £756 glazed unit £921 azed unit. T £813 ble glazed u £1 021                                             | £761  c. Class P2 £897  foughened £783  unit. Class £978                                     | £814 A U-value £939 d outer pa £838 P2A U-va £1 057                                                 | £830 of windo £978 ane. Lamir £889 lue of wir £1 131                                                | - www.0.97 W// £1075  mated inner £982  mdow 0.97 £1 260                                                                                                                                                                                                                                                                                                                                                                                                                                                                                                                                                                                                                                                                                                                                                                                                                                                                                                                                                                                                                                                                                                                                                                                                                                                                                                                                                                                                                                                                                                                                                                                                                                                                                                                                                                                                                                                                                                                                                                                                                                                                     | - m²K <b>£992</b> r pane. U- <b>£912</b> W/m²K <b>£1 123</b>                         | £866<br>£1046<br>vvalue of v<br>£978                                | £866  - window 1. £994  £1 285                                   | -<br>-<br>3 W/m²K<br>£993<br>£1 313           | £969                   | £1 042           |
|                       | FTU-V Z-Wave                                          | £672 P5 Wind £856 P2 W £729 P5 W £898 P2 Windo £714                             | £693 dow with a £872 /indow wi £750 /indow wi £928 ow with sa £735                      | £725 anti-burgla £884 th safety d £767 th anti-burgla £952 afety doub                                                     | £882 fouble glater triple graph triple glater triple £966 for glazed £788                                                                                                                                                                                                                                                                                                                                                                                                                                                                                                                                                                                                                                                                                                                                                                                                                                                                                                                                                                                                                                                                                                                                                                                                                                                                                                                                                                                                                                                                                                                                                                                                                                                                                                                                                                                                                                                                                                                                                                                                                                                      | £756 glazed unit. Tests and the glazed unit. Tests and the glazed unit. Tests and the glazed unit. Toug | £761  c. Class P2 £897  coughened £783  unit. Class £978  hened ou £809                      | £814 A U-value £939 d outer pa £838 P2A U-va £1 057 ter pane. £861                                  | £830 of windo £978 ane. Lamir £889 lue of wir £1 131 Laminated £887                                 | - w 0.97 W// £1075  hated inne £982 hdow 0.97 £1 260 d inner pai                                                                                                                                                                                                                                                                                                                                                                                                                                                                                                                                                                                                                                                                                                                                                                                                                                                                                                                                                                                                                                                                                                                                                                                                                                                                                                                                                                                                                                                                                                                                                                                                                                                                                                                                                                                                                                                                                                                                                                                                                                                             | - m²K  £992  r pane. U- £912  W/m²K £1 123  ne. U-valu £898                          | £866 £1046  value of v £978 £1 260  de of wind                      | £866  - window 1. £994  £1 285  dow 1.3 W.                       | -<br>3 W/m²K<br>£993<br>£1 313<br>/m²K        | £969                   | £1042            |
|                       | FTU-V Z-Wave FTU-V Z-Wave FTU-V Solar P               | £672 P5 Wind £856 P2 W £729 P5 W £898 P2 Windo £714                             | f693 dow with a f872 findow wi f750 findow wi f928 bow with sa f735 bow with a          | £725 anti-burgla £884 th safety d £767 th anti-burgla £952 afety doub                                                     | £882 fouble glater triple graph triple glater triple £966 for glazed £788                                                                                                                                                                                                                                                                                                                                                                                                                                                                                                                                                                                                                                                                                                                                                                                                                                                                                                                                                                                                                                                                                                                                                                                                                                                                                                                                                                                                                                                                                                                                                                                                                                                                                                                                                                                                                                                                                                                                                                                                                                                      | £756 glazed unit. Tests and the glazed unit. Tests and the glazed unit. Tests and the glazed unit. Toug | £761  c. Class P2 £897  coughened £783  unit. Class £978  hened ou £809                      | £814 A U-value £939 d outer pa £838 P2A U-va £1 057 ter pane. £861                                  | £830 of windo £978 ane. Lamir £889 lue of wir £1 131 Laminated £887                                 | - w 0.97 W// £1075  hated inne £982 hdow 0.97 £1 260 d inner pai                                                                                                                                                                                                                                                                                                                                                                                                                                                                                                                                                                                                                                                                                                                                                                                                                                                                                                                                                                                                                                                                                                                                                                                                                                                                                                                                                                                                                                                                                                                                                                                                                                                                                                                                                                                                                                                                                                                                                                                                                                                             | - m²K  £992  r pane. U- £912  W/m²K £1 123  ne. U-valu £898                          | £866 £1046  value of v £978 £1 260  de of wind                      | £866  - window 1. £994  £1 285  dow 1.3 W.                       | -<br>3 W/m²K<br>£993<br>£1 313<br>/m²K        | £969                   | £1 042           |
|                       | FTU-V Z-Wave FTU-V Z-Wave FTU-V Solar P               | £672 P5 Wind £856 P2 W £729 P5 W £898 P2 Windo £714 P5 Windo £970               | fe93 dow with a f872 findow wi f750 findow wi f928 ow with sa f735 ow with a f1005      | £725 anti-burgla £884 th safety d £767 th anti-burgla £952 afety doub £777 nti-burglar £1032                              | £882 double gla £785 rglary trip £966 ble glazed £788 ry triple g                                                                                                                                                                                                                                                                                                                                                                                                                                                                                                                                                                                                                                                                                                                                                                                                                                                                                                                                                                                                                                                                                                                                                                                                                                                                                                                                                                                                                                                                                                                                                                                                                                                                                                                                                                                                                                                                                                                                                                                                                                                              | £756 glazed unit. T £813 ble glazed u £1 021 unit. Toug £798 lazed unit. £1107                          | £761  c. Class P2 £897  foughened £783  unit. Class £978  hened ou £809  Class P2A £1059     | £814 A U-value £939 d outer pa £838 P2A U-va £1 057 ter pane. £861 A U-value £1 148                 | £830 of windo £978 ane. Lamir £889 lue of wir £1 131 Laminated £887 of windov £1230                 | - 1075 hated inner 1982 hdow 0.97 f1260 d inner pai f945 v 0.97 W/n                                                                                                                                                                                                                                                                                                                                                                                                                                                                                                                                                                                                                                                                                                                                                                                                                                                                                                                                                                                                                                                                                                                                                                                                                                                                                                                                                                                                                                                                                                                                                                                                                                                                                                                                                                                                                                                                                                                                                                                                                                                          | - m²K  £992  r pane. U- £912  W/m²K £1 123  ne. U-valu £898  n²K -                   | £866  £1046  value of v £978  £1 260  te of wind £929  £1374        | £866  - window 1. £994  £1 285 dow 1.3 W, £929  £1402            | - 3 W/m²K <b>£993 £1 313</b> /m²K <b>£961</b> | £969<br>£1 248         | -<br>£1042<br>-  |
| WHITE POLYURETHANE    | FTU-V Z-Wave FTU-V Z-Wave FTU-V Solar P               | £672 P5 Wind £856 P2 W £729 P5 W £898 P2 Wind £714 P5 Wind £970 P2 P2 W         | fe93 dow with a f872 findow wi f750 findow wi f928 dow with sa f735 dow with a f1005    | £725 anti-burgla £884 th safety d £767 th anti-burgla £952 afety doub £777 nti-burglar £1032                              | f882 double gla f785 rglary trip f966 ble glazed f788 ry triple g                                                                                                                                                                                                                                                                                                                                                                                                                                                                                                                                                                                                                                                                                                                                                                                                                                                                                                                                                                                                                                                                                                                                                                                                                                                                                                                                                                                                                                                                                                                                                                                                                                                                                                                                                                                                                                                                                                                                                                                                                                                              | £756 glazed unit. T £813 sele glazed u £1 021 unit. Toug £798 lazed unit. £1107                         | £761 c. Class P2 £897 coughened £783 unit. Class £978 hened ou £809 Class P2A £1059          | £814 A U-value £939 d outer pa £838 P2A U-va £1 057 ter pane. £861 A U-value £1 148 d outer pa      | f830 of windo f978 ane. Lamin f889 lue of win f1131 Laminater f887 of window f1230 ane. Lamin       | 1075  1075  1075  1075  1076  1077  1077  1077  1077  1077  1077  1077  1077  1077  1077  1077  1077  1077  1077  1077  1077  1077  1077  1077  1077  1077  1077  1077  1077  1077  1077  1077  1077  1077  1077  1077  1077  1077  1077  1077  1077  1077  1077  1077  1077  1077  1077  1077  1077  1077  1077  1077  1077  1077  1077  1077  1077  1077  1077  1077  1077  1077  1077  1077  1077  1077  1077  1077  1077  1077  1077  1077  1077  1077  1077  1077  1077  1077  1077  1077  1077  1077  1077  1077  1077  1077  1077  1077  1077  1077  1077  1077  1077  1077  1077  1077  1077  1077  1077  1077  1077  1077  1077  1077  1077  1077  1077  1077  1077  1077  1077  1077  1077  1077  1077  1077  1077  1077  1077  1077  1077  1077  1077  1077  1077  1077  1077  1077  1077  1077  1077  1077  1077  1077  1077  1077  1077  1077  1077  1077  1077  1077  1077  1077  1077  1077  1077  1077  1077  1077  1077  1077  1077  1077  1077  1077  1077  1077  1077  1077  1077  1077  1077  1077  1077  1077  1077  1077  1077  1077  1077  1077  1077  1077  1077  1077  1077  1077  1077  1077  1077  1077  1077  1077  1077  1077  1077  1077  1077  1077  1077  1077  1077  1077  1077  1077  1077  1077  1077  1077  1077  1077  1077  1077  1077  1077  1077  1077  1077  1077  1077  1077  1077  1077  1077  1077  1077  1077  1077  1077  1077  1077  1077  1077  1077  1077  1077  1077  1077  1077  1077  1077  1077  1077  1077  1077  1077  1077  1077  1077  1077  1077  1077  1077  1077  1077  1077  1077  1077  1077  1077  1077  1077  1077  1077  1077  1077  1077  1077  1077  1077  1077  1077  1077  1077  1077  1077  1077  1077  1077  1077  1077  1077  1077  1077  1077  1077  1077  1077  1077  1077  1077  1077  1077  1077  1077  1077  1077  1077  1077  1077  1077  1077  1077  1077  1077  1077  1077  1077  1077  1077  1077  1077  1077  1077  1077  1077  1077  1077  1077  1077  1077  1077  1077  1077  1077  1077  1077  1077  1077  1077  1077  1077  1077  1077  1077  1077  1077  1077  1077  1077  1077  1077  1077  1077  1077  1077  1077  1077  1077  1077 | - m²K  £992  r pane. U- £912  W/m²K £1 123  ne. U-valu £898  n²K  -                  | £866 £1046 value of v £978 £1 260 te of wince £929 £1374 value of v | £866  - window 1. £994  £1 285 dow 1.3 W, £929  £1402  window 1. | - 3 W/m²K £993 £1 313 /m²K £961 - 3 W/m²K     | £969<br>£1 248<br>£929 |                  |
| WHITE POLYURETHANE    | FTU-V Z-Wave FTU-V Solar P FTU-V Solar P PTP-V Z-Wave | £672 P5 Wind £856 P2 W £729 P5 Wind £898 P2 Wind £714 P5 Wind £970 P2 P2 W £757 | f693 dow with a f872 findow wi f750 findow with sa f735 ow with a f1005 findow wit f775 | £725 anti-burgla £884 th safety d £767 th anti-bur £952 afety doub £777 nti-burglar £1032 th safety d                     | f882 double gla f785 rglary triple f966 ble glazed f788 ry triple g ouble gla f793                                                                                                                                                                                                                                                                                                                                                                                                                                                                                                                                                                                                                                                                                                                                                                                                                                                                                                                                                                                                                                                                                                                                                                                                                                                                                                                                                                                                                                                                                                                                                                                                                                                                                                                                                                                                                                                                                                                                                                                                                                             | £756 glazed unit. T £813 ele glazed u £1 021 unit. Toug £798 lazed unit. £ £1107                        | £761 c. Class P2 £897 foughened £783 unit. Class £978 hened ou £809 Class P2A £1059 oughened | £814 A U-value £939 d outer pa £838 P2A U-va £1 057 tter pane. £861 A U-value £1148 d outer pa £834 | £830 of windo £978 ane. Lamin £889 lue of win £1 131 Laminated £887 of windov £1230 ane. Lamin £887 | - www.0.97 W// f1075  hated inner f982 hdow 0.97 f1260 d inner par f945 v 0.97 W/n - hated inner                                                                                                                                                                                                                                                                                                                                                                                                                                                                                                                                                                                                                                                                                                                                                                                                                                                                                                                                                                                                                                                                                                                                                                                                                                                                                                                                                                                                                                                                                                                                                                                                                                                                                                                                                                                                                                                                                                                                                                                                                             | - m²K  £992  r pane. U- £912  W/m²K  £1 123  ne. U-valu £898  n²K  - r pane. U- £893 | £866 £1046 value of v £978 £1 260 te of wince £929 £1374 value of v | £866  - window 1. £994  £1 285 dow 1.3 W, £929  £1402  window 1. | - 3 W/m²K <b>£993 £1 313</b> /m²K <b>£961</b> | £969<br>£1 248<br>£929 | £1042            |
|                       | FTU-V Z-Wave FTU-V Z-Wave FTU-V Solar P               | £672 P5 Wind £856 P2 W £729 P5 Wind £898 P2 Wind £714 P5 Wind £970 P2 P2 W £757 | f693 dow with a f872 findow wi f750 findow with sa f735 ow with a f1005 findow wit f775 | £725 anti-burgla £884 th safety d £767 th anti-burgla £952 afety doub £777 nti-burglar £1032 th safety d £787 th anti-bur | f882 double gla f785 rglary triple f966 ble glazed f788 ry triple g ouble gla f793                                                                                                                                                                                                                                                                                                                                                                                                                                                                                                                                                                                                                                                                                                                                                                                                                                                                                                                                                                                                                                                                                                                                                                                                                                                                                                                                                                                                                                                                                                                                                                                                                                                                                                                                                                                                                                                                                                                                                                                                                                             | £756 glazed unit. T £813 ele glazed u £1 021 unit. Toug £798 lazed unit. £ £1107                        | £761 c. Class P2 £897 foughened £783 unit. Class £978 hened ou £809 Class P2A £1059 oughened | £814 A U-value £939 d outer pa £838 P2A U-va £1 057 tter pane. £861 A U-value £1148 d outer pa £834 | £830 of windo £978 ane. Lamin £889 lue of win £1 131 Laminated £887 of windov £1230 ane. Lamin £887 | - www.0.97 W// f1075  hated inner f982 hdow 0.97 f1260 d inner par f945 v 0.97 W/n - hated inner                                                                                                                                                                                                                                                                                                                                                                                                                                                                                                                                                                                                                                                                                                                                                                                                                                                                                                                                                                                                                                                                                                                                                                                                                                                                                                                                                                                                                                                                                                                                                                                                                                                                                                                                                                                                                                                                                                                                                                                                                             | - m²K - f992  r pane. U-f912 W/m²K - f1 123 ne. U-valu f898 n²K - r pane. U-f893     | £866 £1046 value of v £978 £1 260 te of wince £929 £1374 value of v | £866  - window 1. £994  £1 285 dow 1.3 W, £929  £1402  window 1. | - 3 W/m²K £993 £1 313 /m²K £961 - 3 W/m²K     | £969<br>£1 248<br>£929 |                  |

### CONSERVATION Z-WAVE (ELECTRIC) & SOLAR CENTRE PIVOT ROOF WINDOWS

Electrically and solar controlled conservation roof windows in natural pine, white acrylic and white polyurethane.

|                       | windows external dimensions [cm]                                                                                                 | 55x78  | 55x98           | 55x118     | 66x98       | 66x118       | 78x98      | 78x118     | 78x140      | 78x160    | 94x118                | 94x140     | 114x118   | 114x140   | 134x98           | 94x160 |
|-----------------------|----------------------------------------------------------------------------------------------------------------------------------|--------|-----------------|------------|-------------|--------------|------------|------------|-------------|-----------|-----------------------|------------|-----------|-----------|------------------|--------|
|                       |                                                                                                                                  |        |                 |            |             |              |            | п          |             |           |                       |            |           |           |                  |        |
|                       | effective glazing area [m <sup>2</sup> ]                                                                                         | 0.21   | 0.29            | 0.37       | 0.38        | 0.47         | 0.47       | 0.59       | 0.72        | 0.82      | 0.75                  | 0.92       | 0.95      | 1.16      | 0.92             | 0.75   |
|                       | size symbol                                                                                                                      | 01     | 02              | 16         | 03          | 04           | 05         | 06         | 07          | 13        | 08                    | 09         | 10        | 11        | 12               | 80     |
| 및                     | FTP-V/C Z-Wave P2 Window with safety double glazed unit. Toughened outer pane. Laminated inner pane. U-value of window 1.3 W/m²K |        |                 |            |             |              |            |            |             |           |                       |            |           |           |                  |        |
| NATURAL PINE          |                                                                                                                                  | £792   | £836            | £878       | £880        | £946         | £959       | £1 026     | £1 058      | £1 095    | £1 081                | £1 111     | £1 122    | £1 172    | £1 122           | £1 161 |
| IATUR                 | FTP-V/C Z-Wa                                                                                                                     | ve P5  | Window          | with anti- | -burglary   | triple glaze | ed unit. C | lass P2A U | I-value of  | window 0  | .97 W/m <sup>2</sup>  | K          |           |           |                  |        |
| 2                     |                                                                                                                                  | £889   | £933            | £986       | £990        | £1043        | £1056      | £1 150     | £1212       | -         | £1240                 |            | -         | -         | -                | -      |
|                       |                                                                                                                                  |        |                 |            |             |              |            |            |             |           |                       |            |           |           |                  |        |
| $\leq$                | FTW-V/C Z-Wave P2 Window with safety double glazed unit. Toughened outer pane. Laminated inner pane. U-value of window 1.3 W/m²K |        |                 |            |             |              |            |            |             |           |                       |            |           |           |                  |        |
| ACRY                  |                                                                                                                                  | £799   | £845            | £885       | £887        | £956         | £967       | £1 037     | £1 069      | £1 106    | £1 092                | £1 122     | £1 135    | £1 185    | £1 135           | £1 176 |
| WHITE ACRYLIC         | FTW-V/C Z-W                                                                                                                      | ave P  | <b>5</b> Window | w with ant | ti-burglary | / triple gla | zed unit.  | Class P2A  | U-value o   | f window  | 0.97 W/m              | ı²K        |           |           |                  |        |
| >                     |                                                                                                                                  | £986   | £1 040          | £1 094     | £1 101      | £1 159       | £1 172     | £1 278     | £1 345      | -         | £1 378                | -          | -         | -         |                  | -      |
|                       |                                                                                                                                  |        |                 |            |             |              |            |            |             |           |                       |            |           |           |                  |        |
| NE                    | FTU-V/C Z-Wa                                                                                                                     | ve P2  | Window          | with safe  | ty double   | glazed ur    | nit. Tough | ened oute  | er pane. La | minated i | nner pane             | e. U-value | of window | v 1.3 W/m | 1 <sup>2</sup> K |        |
| ET T                  |                                                                                                                                  | £854   | £895            | £954       | £954        | £1 000       | £1 007     | £1 097     | £1 144      | £1 195    | £1 168                | £1 210     | £1 212    | £1 272    | £1 212           | £1 265 |
| WHITE<br>POLYURETHANE | FTU-V/C Z-Wa                                                                                                                     | ve P5  | Window          | with anti  | -burglary   | triple glaz  | ed unit. C | lass P2A l | J-value of  | window (  | ).97 W/m <sup>2</sup> | °K         |           |           |                  |        |
| PC                    |                                                                                                                                  | £1 016 | £1 072          | £1 127     | £1 134      | £1 194       | £1 208     | £1 317     | £1 386      | -         | £1 419                | -          | -         | -         | -                | -      |