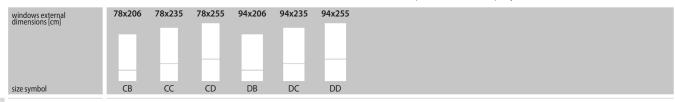

#### MANUAL CENTRE PIVOT ROOF WINDOWS

Our most popular range of windows with a wide range of accessories. In natural pine, white acrylic, white polyurethane and white UPVC.

|                     | windows external<br>dimensions [cm]        | 55x78      | 55x98               | 55x118       | 66x98       | 66x118            | 78x98      | 78x118     | 78x140                 | 78x160                    | 94x118               | 94x140    | 114x118             | 114x140 | 134x98 | 94x160 |
|---------------------|--------------------------------------------|------------|---------------------|--------------|-------------|-------------------|------------|------------|------------------------|---------------------------|----------------------|-----------|---------------------|---------|--------|--------|
|                     | effective glazing area [m²]<br>size symbol | 0.21       | 0.29                | 0.37         | 0.38        | 0.47              | 0.47       | 0.59       | 0.72                   | 0.82                      | 0.75                 | 0.92      | 0.95                | 1.16    | 0.92   | 0.75   |
|                     | FTP-V P2 Window                            | w with saf | fety doubl          | e glazed u   | ınit. Tougl | hened out         | er pane. L | aminated   | inner pan              | e. U-value                | of windo             | w 1.3 W/  | m²K                 |         |        |        |
|                     |                                            | £320       | £338                | £353         | £360        | £394              | £368       | £416       | £460                   | £533                      | £499                 | £537      | £551                | £585    | £529   | £599   |
| ш                   | FTP-V P5 Window                            | w with an  | ti-burglar <u>y</u> | / triple gla | zed unit.   | Class P2A I       | J-value o  | f window   | 0.97 W/m               | <sup>2</sup> K            |                      |           |                     |         |        |        |
| NATURAL PINE        |                                            | £510       | £533                | £551         | £580        | £601              | £569       | £629       | £708                   | £847                      | £766                 | £780      | £797                | £847    | £770   | £975   |
| ATUR                | FTP R1 Window w                            | ith sound  | reducing            | glazed un    | it, Rw 39   | dB non ve         | nted, U-va | alue of wi | ndow 1.3 \             | N/m²K                     |                      |           |                     |         |        |        |
| Z                   |                                            | £433       | £447                | £469         | £477        | £517              | £488       | £536       | £615                   | £718                      | £637                 | £698      | £711                | £731    | £691   | £792   |
|                     | FTP-V U3 Windo                             | w with er  | nergy savir         | ng double    | glazed ui   | nit. Toughe       | ned oute   | r pane. U- | value of w             | indow 1.3                 | 3 W/m <sup>2</sup> K |           |                     |         |        |        |
|                     |                                            | £316       | £334                | £348         | £367        | £389              | £363       | £410       | £454                   | £569                      | £515                 | £530      | £545                | £598    | £523   | £563   |
|                     | ETW V D2 we i                              | 5.1        | ·                   |              | · -         |                   |            |            | 1.                     |                           |                      | 1214      |                     |         |        |        |
|                     | FTW-V P2 Wind                              | £320       | £338                | £353         | £360        | ghened ou<br>£394 | ter pane.  | £416       | £460                   | ne. U-valu<br><b>£533</b> | e of wind            | £537      | /m²K<br><b>£551</b> | £585    | £529   | £599   |
| WHITE ACRYLIC       | FTW-V P5 Wind                              |            |                     |              |             |                   |            |            |                        |                           | 2477                 | 2337      | 2331                | 2303    | LJZJ   | LJJJ   |
| TEAC                | TIVV-V F 5 WIND                            | £521       | £540                | £553         | £565        | £595              | £581       | £615       | £696                   | £835                      | £708                 | £743      | £766                | £824    | £743   | £905   |
| WH                  | FTW R1 Window                              |            |                     |              |             |                   |            |            |                        |                           | 2700                 | 2743      | 2700                | 2021    | 2,113  | 2,03   |
|                     | Williadw                                   | £460       | £478                | £533         | £533        | £564              | £549       | £596       | £703                   | -                         | £707                 | £778      | £794                | £816    | £780   |        |
|                     |                                            |            | -170                |              |             |                   |            |            |                        |                           | _, _,                |           |                     |         |        |        |
| 끶                   | FTU-V P2 Windo                             | w with sa  | fety doub           | le glazed ι  | unit. Toug  | hened out         | er pane. l | aminated   | inner par              | ne. U-valu                | e of wind            | ow 1.3 W/ | ′m²K                |         |        |        |
| THA                 |                                            | £400       | £423                | £448         | £450        | £491              | £460       | £519       | £574                   | £666                      | £574                 | £671      | £689                | £731    | £662   | £756   |
| WHITE POLY URETHANE | FTU-V P5 Windo                             | w with ar  | nti-burglar         | y triple gla | zed unit.   | Class P2A         | U-value c  | of window  | 0.97 W/m               | n²K                       |                      |           |                     |         |        |        |
| TE PO               |                                            | £592       | £625                | £652         | £670        | £729              | £680       | £768       | £849                   | £993                      | £894                 | £992      | £1 020              | £968    | £979   | £986   |
| MH                  | FTU R1 Window w                            | vith sound | d reducing          | glazed ur    | nit, Rw 39  | dB non ve         | nted, U-v  | alue of wi | ndow 1.3               | W/m²K                     |                      |           |                     |         |        |        |
|                     |                                            | £511       | £534                | £551         | £591        | £602              | £570       | £630       | £696                   | £892                      | £753                 | £780      | £798                | £894    | £770   | £893   |
|                     | PTP-V P2 Windo                             | w with sat | fety doub           | e glazed i   | ınit. Toua  | hened out         | er pane T  | aminated   | inner pan              | e. U-value                | of windo             | ow 1.3 W/ | m²K                 |         |        |        |
| WHITE UPVC          | 11 1 <b>1 1 1</b> 1iido                    | £320       | £336                | £354         | £349        | £391              | £367       | £416       | £461                   | £514                      | £469                 | £537      | £552                | £539    | £529   | £529   |
| VHITE               | PTP-V P5 Windo                             | w with an  | iti-burglar         | y triple gla | zed unit.   | Class P2A         | U-value o  | f window   | 1.1 W/m <sup>2</sup> l | <                         |                      |           |                     |         |        |        |
| >                   |                                            | £537       | £576                | £598         | £598        | £643              | £643       | £693       | £782                   | -                         | £793                 | £826      |                     | -       | -      |        |