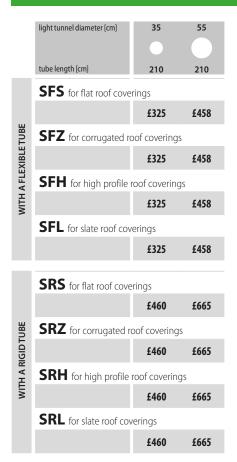

# **CONTENTS**

| MANUAL CENTRE PIVOT ROOF WINDOWS                                                                                                                                                                                                                                                         | 3          |
|------------------------------------------------------------------------------------------------------------------------------------------------------------------------------------------------------------------------------------------------------------------------------------------|------------|
| CONSERVATION MANUAL CENTRE PIVOT ROOF WINDOWS                                                                                                                                                                                                                                            | 4          |
| Z-WAVE (ELECTRIC) & SOLAR CENTRE PIVOT ROOF WINDOWS                                                                                                                                                                                                                                      |            |
| CONSERVATION Z-WAVE (ELECTRIC) & SOLAR CENTRE PIVOT ROOF WINDOWS                                                                                                                                                                                                                         |            |
| Z-WAVE ELECTRICAL CONTROL ELEMENTS                                                                                                                                                                                                                                                       |            |
| SAMPLE USE OF FAKRO Z-WAVE PRODUCTS                                                                                                                                                                                                                                                      | 8          |
| HIGHLY ENERGY-EFFICIENT CENTRE PIVOT ROOF WINDOWS                                                                                                                                                                                                                                        |            |
| CONSERVATION HIGHLY ENERGY-EFFICIENT CENTRE PIVOT ROOF WINDOWS                                                                                                                                                                                                                           |            |
| THERMO FLASHINGS                                                                                                                                                                                                                                                                         | 9          |
|                                                                                                                                                                                                                                                                                          |            |
| TOP HUNG & PIVOT DUAL FUNCTION PRESELECT ROOF WINDOWS                                                                                                                                                                                                                                    |            |
| TOP HUNG PRESELECT MAX ROOF WINDOWS                                                                                                                                                                                                                                                      |            |
| CONSERVATION TOP HUNG & CENTRE PIVOT PRESELECT ROOF WINDOWS                                                                                                                                                                                                                              | 11         |
|                                                                                                                                                                                                                                                                                          |            |
| HIGH PIVOT PROSKY ROOF WINDOWS                                                                                                                                                                                                                                                           | 11         |
| CONSERVATION HIGH PIVOT PROSKY ROOF WINDOWS                                                                                                                                                                                                                                              |            |
| HIGH PIVOT DUET PROSKY ROOF WINDOWS                                                                                                                                                                                                                                                      |            |
| CONSERVATION HIGH PIVOT DUET PROSKY ROOF WINDOWS                                                                                                                                                                                                                                         | 12         |
| L-SHAPED COMBINATION ROOF WINDOWS                                                                                                                                                                                                                                                        |            |
|                                                                                                                                                                                                                                                                                          |            |
| Conservation L-shaped combination roof windows                                                                                                                                                                                                                                           | 14         |
| BALCONY ROOF WINDOWS                                                                                                                                                                                                                                                                     | 1.4        |
| BALCONY ROOF WINDOWS                                                                                                                                                                                                                                                                     | 14         |
| SIDE HUNG ESCAPE ROOF WINDOWS                                                                                                                                                                                                                                                            | 1.5        |
| CONSERVATION SIDE HUNG ESCAPE ROOF WINDOWS                                                                                                                                                                                                                                               |            |
| ACCESS ROOF LIGHTS                                                                                                                                                                                                                                                                       |            |
| ACCESS ROOF LIGHTS                                                                                                                                                                                                                                                                       | 10         |
| SMOKE VENTILATION SYSTEMS                                                                                                                                                                                                                                                                | 16         |
|                                                                                                                                                                                                                                                                                          |            |
| STANDARD FLASHINGS                                                                                                                                                                                                                                                                       | 17         |
| FLASHINGS FOR HIGH PIVOT PROSKY ROOF WINDOWS AND HIGH PIVOT DUET PROSKY ROOF WINDOWS                                                                                                                                                                                                     |            |
| CONSERVATION STANDARD FLASHINGS.                                                                                                                                                                                                                                                         |            |
| CONSERVATION FLASHINGS FOR HIGH PIVOT PROSKY ROOF WINDOWS.                                                                                                                                                                                                                               |            |
| FLASHINGS FOR L-SHAPED COMBINATION ROOF WINDOWS                                                                                                                                                                                                                                          |            |
| CONSERVATION FLASHINGS FOR L-SHAPED COMBINATION ROOF WINDOWS                                                                                                                                                                                                                             |            |
|                                                                                                                                                                                                                                                                                          |            |
| COMBINATION FLASHING.                                                                                                                                                                                                                                                                    | 19         |
| CONSERVATION COMBINATION FLASHING                                                                                                                                                                                                                                                        | 19         |
|                                                                                                                                                                                                                                                                                          |            |
| INSTALLATION ACCESSORIES                                                                                                                                                                                                                                                                 | 20         |
| FLAT ROOF SYSTEM                                                                                                                                                                                                                                                                         | 20         |
|                                                                                                                                                                                                                                                                                          |            |
| EXTERNAL AWNING BLINDS AND SHUTTERS                                                                                                                                                                                                                                                      | 20         |
| INTERNAL BLINDS                                                                                                                                                                                                                                                                          | 21         |
|                                                                                                                                                                                                                                                                                          |            |
| FLAT ROOF WINDOWS - TYPE F AND TYPE G                                                                                                                                                                                                                                                    |            |
| FLAT ROOF WINDOWS - TYPE Z AND TYPE C                                                                                                                                                                                                                                                    |            |
|                                                                                                                                                                                                                                                                                          |            |
| WALK-ON FLAT ROOF WINDOWS                                                                                                                                                                                                                                                                |            |
| WALK-ON FLAT ROOF WINDOWS                                                                                                                                                                                                                                                                | 24         |
| WALK-ON FLAT ROOF WINDOWS .<br>SMOKE VENTILATION FLAT ROOF WINDOWS.<br>FLAT ROOF ACCESS WINDOWS .                                                                                                                                                                                        | 24         |
| WALK-ON FLAT ROOF WINDOWS                                                                                                                                                                                                                                                                | 24         |
| WALK-ON FLAT ROOF WINDOWS  SMOKE VENTILATION FLAT ROOF WINDOWS  FLAT ROOF ACCESS WINDOWS  FLAT ROOF ACCESS DOOR                                                                                                                                                                          | 24         |
| WALK-ON FLAT ROOF WINDOWS SMOKE VENTILATION FLAT ROOF WINDOWS FLAT ROOF ACCESS WINDOWS FLAT ROOF ACCESS DOOR  INSTALLATION BASE FOR FLAT ROOF WINDOWS                                                                                                                                    | 24         |
| WALK-ON FLAT ROOF WINDOWS  SMOKE VENTILATION FLAT ROOF WINDOWS  FLAT ROOF ACCESS WINDOWS  FLAT ROOF ACCESS DOOR  INSTALLATION BASE FOR FLAT ROOF WINDOWS  EXTERNAL AWNING BLINDS FOR FLAT ROOF WINDOWS                                                                                   | 24         |
| WALK-ON FLAT ROOF WINDOWS SMOKE VENTILATION FLAT ROOF WINDOWS FLAT ROOF ACCESS WINDOWS FLAT ROOF ACCESS DOOR  INSTALLATION BASE FOR FLAT ROOF WINDOWS                                                                                                                                    | 24         |
| WALK-ON FLAT ROOF WINDOWS  SMOKE VENTILATION FLAT ROOF WINDOWS  FLAT ROOF ACCESS WINDOWS  FLAT ROOF ACCESS DOOR  INSTALLATION BASE FOR FLAT ROOF WINDOWS  EXTERNAL AWNING BLINDS FOR FLAT ROOF WINDOWS  INTERNAL BLACKOUT BLINDS FOR FLAT ROOF WINDOWS                                   | 24242525   |
| WALK-ON FLAT ROOF WINDOWS SMOKE VENTILATION FLAT ROOF WINDOWS FLAT ROOF ACCESS WINDOWS FLAT ROOF ACCESS DOOR INSTALLATION BASE FOR FLAT ROOF WINDOWS EXTERNAL AWNING BLINDS FOR FLAT ROOF WINDOWS INTERNAL BLACKOUT BLINDS FOR FLAT ROOF WINDOWS LIGHT TUNNELS                           | 2424252525 |
| WALK-ON FLAT ROOF WINDOWS SMOKE VENTILATION FLAT ROOF WINDOWS FLAT ROOF ACCESS WINDOWS FLAT ROOF ACCESS DOOR.  INSTALLATION BASE FOR FLAT ROOF WINDOWS EXTERNAL AWNING BLINDS FOR FLAT ROOF WINDOWS INTERNAL BLACKOUT BLINDS FOR FLAT ROOF WINDOWS LIGHT TUNNELS FLAT ROOF LIGHT TUNNELS | 2424252525 |
| WALK-ON FLAT ROOF WINDOWS SMOKE VENTILATION FLAT ROOF WINDOWS FLAT ROOF ACCESS WINDOWS FLAT ROOF ACCESS DOOR INSTALLATION BASE FOR FLAT ROOF WINDOWS EXTERNAL AWNING BLINDS FOR FLAT ROOF WINDOWS INTERNAL BLACKOUT BLINDS FOR FLAT ROOF WINDOWS LIGHT TUNNELS                           | 2424252525 |