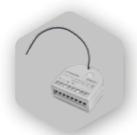

### Z-WAVE (ELECTRIC) & SOLAR CENTRE PIVOT ROOF WINDOWS

Electrically and solar controlled roof windows in natural pine, white acrylic and white polyurethane.

|                       | windows oxtornal                                      | 55x78                                                                           | 55x98                                                                                   | 55x118                                                                                                                    | 66x98                                                                                                                                                                                                                                                                                                                                                                                                                                                                                                                                                                                                                                                                                                                                                                                                                                                                                                                                                                                                                                                                                                                                                                                                                                                                                                                                                                                                                                                                                                                                                                                                                                                                                                                                                                                                                                                                                                                                                                                                                                                                                                                          | 66x118                                                                                                  | 78x98                                                                                        | 70v110                                                                                              | 70v1/10                                                                                             | 78x160                                                                                                                                                                                                                                                                                                                                                                                                                                                                                                                                                                                                                                                                                                                                                                                                                                                                                                                                                                                                                                                                                                                                                                                                                                                                                                                                                                                                                                                                                                                                                                                                                                                                                                                                                                                                                                                                                                                                                                                                                                                                                                                       | 0/v110                                                                               | 04v140                                                              | 11/v110                                                          | 11/1/1/10                                     | 12/12/09               | 94x160           |
|-----------------------|-------------------------------------------------------|---------------------------------------------------------------------------------|-----------------------------------------------------------------------------------------|---------------------------------------------------------------------------------------------------------------------------|--------------------------------------------------------------------------------------------------------------------------------------------------------------------------------------------------------------------------------------------------------------------------------------------------------------------------------------------------------------------------------------------------------------------------------------------------------------------------------------------------------------------------------------------------------------------------------------------------------------------------------------------------------------------------------------------------------------------------------------------------------------------------------------------------------------------------------------------------------------------------------------------------------------------------------------------------------------------------------------------------------------------------------------------------------------------------------------------------------------------------------------------------------------------------------------------------------------------------------------------------------------------------------------------------------------------------------------------------------------------------------------------------------------------------------------------------------------------------------------------------------------------------------------------------------------------------------------------------------------------------------------------------------------------------------------------------------------------------------------------------------------------------------------------------------------------------------------------------------------------------------------------------------------------------------------------------------------------------------------------------------------------------------------------------------------------------------------------------------------------------------|---------------------------------------------------------------------------------------------------------|----------------------------------------------------------------------------------------------|-----------------------------------------------------------------------------------------------------|-----------------------------------------------------------------------------------------------------|------------------------------------------------------------------------------------------------------------------------------------------------------------------------------------------------------------------------------------------------------------------------------------------------------------------------------------------------------------------------------------------------------------------------------------------------------------------------------------------------------------------------------------------------------------------------------------------------------------------------------------------------------------------------------------------------------------------------------------------------------------------------------------------------------------------------------------------------------------------------------------------------------------------------------------------------------------------------------------------------------------------------------------------------------------------------------------------------------------------------------------------------------------------------------------------------------------------------------------------------------------------------------------------------------------------------------------------------------------------------------------------------------------------------------------------------------------------------------------------------------------------------------------------------------------------------------------------------------------------------------------------------------------------------------------------------------------------------------------------------------------------------------------------------------------------------------------------------------------------------------------------------------------------------------------------------------------------------------------------------------------------------------------------------------------------------------------------------------------------------------|--------------------------------------------------------------------------------------|---------------------------------------------------------------------|------------------------------------------------------------------|-----------------------------------------------|------------------------|------------------|
|                       | windows external<br>dimensions [cm]                   | 33876                                                                           | 33890                                                                                   | 33X110                                                                                                                    | 00296                                                                                                                                                                                                                                                                                                                                                                                                                                                                                                                                                                                                                                                                                                                                                                                                                                                                                                                                                                                                                                                                                                                                                                                                                                                                                                                                                                                                                                                                                                                                                                                                                                                                                                                                                                                                                                                                                                                                                                                                                                                                                                                          | 00X110                                                                                                  | 70890                                                                                        | 701110                                                                                              | 762140                                                                                              | 768100                                                                                                                                                                                                                                                                                                                                                                                                                                                                                                                                                                                                                                                                                                                                                                                                                                                                                                                                                                                                                                                                                                                                                                                                                                                                                                                                                                                                                                                                                                                                                                                                                                                                                                                                                                                                                                                                                                                                                                                                                                                                                                                       | 341110                                                                               | 948140                                                              | 114X110                                                          | 114X140                                       | 134890                 | 948100           |
|                       | effective glazing area [m²]                           | 0.21                                                                            | 0.29                                                                                    | 0.37                                                                                                                      | 0.38                                                                                                                                                                                                                                                                                                                                                                                                                                                                                                                                                                                                                                                                                                                                                                                                                                                                                                                                                                                                                                                                                                                                                                                                                                                                                                                                                                                                                                                                                                                                                                                                                                                                                                                                                                                                                                                                                                                                                                                                                                                                                                                           | 0.47                                                                                                    | 0.47                                                                                         | 0.59                                                                                                | 0.72                                                                                                | 0.82                                                                                                                                                                                                                                                                                                                                                                                                                                                                                                                                                                                                                                                                                                                                                                                                                                                                                                                                                                                                                                                                                                                                                                                                                                                                                                                                                                                                                                                                                                                                                                                                                                                                                                                                                                                                                                                                                                                                                                                                                                                                                                                         | 0.75                                                                                 | 0.92                                                                | 0.95                                                             | 1.16                                          | 0.92                   | 0.75             |
|                       | size symbol                                           | 01                                                                              | 02                                                                                      | 16                                                                                                                        | 03                                                                                                                                                                                                                                                                                                                                                                                                                                                                                                                                                                                                                                                                                                                                                                                                                                                                                                                                                                                                                                                                                                                                                                                                                                                                                                                                                                                                                                                                                                                                                                                                                                                                                                                                                                                                                                                                                                                                                                                                                                                                                                                             | 04                                                                                                      | 05                                                                                           | 06                                                                                                  | 07                                                                                                  | 13                                                                                                                                                                                                                                                                                                                                                                                                                                                                                                                                                                                                                                                                                                                                                                                                                                                                                                                                                                                                                                                                                                                                                                                                                                                                                                                                                                                                                                                                                                                                                                                                                                                                                                                                                                                                                                                                                                                                                                                                                                                                                                                           | 08                                                                                   | 09                                                                  | 10                                                               | 11                                            | 12                     | 80               |
|                       | FTP-V Z-Wave                                          | <b>P2</b> W                                                                     | indow wit                                                                               | h safety d                                                                                                                | ouble gla                                                                                                                                                                                                                                                                                                                                                                                                                                                                                                                                                                                                                                                                                                                                                                                                                                                                                                                                                                                                                                                                                                                                                                                                                                                                                                                                                                                                                                                                                                                                                                                                                                                                                                                                                                                                                                                                                                                                                                                                                                                                                                                      | zed unit. To                                                                                            | oughened                                                                                     | l outer pa                                                                                          | ne. Lamin                                                                                           | ated inner                                                                                                                                                                                                                                                                                                                                                                                                                                                                                                                                                                                                                                                                                                                                                                                                                                                                                                                                                                                                                                                                                                                                                                                                                                                                                                                                                                                                                                                                                                                                                                                                                                                                                                                                                                                                                                                                                                                                                                                                                                                                                                                   | pane. U-                                                                             | value of v                                                          | vindow 1.3                                                       | 3 W/m <sup>2</sup> K                          |                        |                  |
|                       |                                                       | £655                                                                            | £672                                                                                    | £686                                                                                                                      | £705                                                                                                                                                                                                                                                                                                                                                                                                                                                                                                                                                                                                                                                                                                                                                                                                                                                                                                                                                                                                                                                                                                                                                                                                                                                                                                                                                                                                                                                                                                                                                                                                                                                                                                                                                                                                                                                                                                                                                                                                                                                                                                                           | £722                                                                                                    | £699                                                                                         | £743                                                                                                | £783                                                                                                | £951                                                                                                                                                                                                                                                                                                                                                                                                                                                                                                                                                                                                                                                                                                                                                                                                                                                                                                                                                                                                                                                                                                                                                                                                                                                                                                                                                                                                                                                                                                                                                                                                                                                                                                                                                                                                                                                                                                                                                                                                                                                                                                                         | £855                                                                                 | £855                                                                | £868                                                             | £901                                          | £847                   | £901             |
| ш                     | FTP-V Z-Wave                                          | <b>P5</b> w                                                                     | indow wit                                                                               | :h anti-bur                                                                                                               | glary trip                                                                                                                                                                                                                                                                                                                                                                                                                                                                                                                                                                                                                                                                                                                                                                                                                                                                                                                                                                                                                                                                                                                                                                                                                                                                                                                                                                                                                                                                                                                                                                                                                                                                                                                                                                                                                                                                                                                                                                                                                                                                                                                     | le glazed u                                                                                             | ınit. Class                                                                                  | P2A U-val                                                                                           | ue of win                                                                                           | dow 0.97 \                                                                                                                                                                                                                                                                                                                                                                                                                                                                                                                                                                                                                                                                                                                                                                                                                                                                                                                                                                                                                                                                                                                                                                                                                                                                                                                                                                                                                                                                                                                                                                                                                                                                                                                                                                                                                                                                                                                                                                                                                                                                                                                   | N/m²K                                                                                |                                                                     |                                                                  |                                               |                        |                  |
| IL PIN                |                                                       | £849                                                                            | £866                                                                                    | £879                                                                                                                      | £893                                                                                                                                                                                                                                                                                                                                                                                                                                                                                                                                                                                                                                                                                                                                                                                                                                                                                                                                                                                                                                                                                                                                                                                                                                                                                                                                                                                                                                                                                                                                                                                                                                                                                                                                                                                                                                                                                                                                                                                                                                                                                                                           | £917                                                                                                    | £893                                                                                         | £937                                                                                                | £977                                                                                                | -                                                                                                                                                                                                                                                                                                                                                                                                                                                                                                                                                                                                                                                                                                                                                                                                                                                                                                                                                                                                                                                                                                                                                                                                                                                                                                                                                                                                                                                                                                                                                                                                                                                                                                                                                                                                                                                                                                                                                                                                                                                                                                                            | £1 014                                                                               | £1 049                                                              | -                                                                | -                                             | -                      | -                |
| NATURAL PINE          | FTP-V Solar P                                         | <b>2</b> Windo                                                                  | ow with sa                                                                              | fetv doub                                                                                                                 | le glazed                                                                                                                                                                                                                                                                                                                                                                                                                                                                                                                                                                                                                                                                                                                                                                                                                                                                                                                                                                                                                                                                                                                                                                                                                                                                                                                                                                                                                                                                                                                                                                                                                                                                                                                                                                                                                                                                                                                                                                                                                                                                                                                      | unit. Toual                                                                                             | nened ou                                                                                     | ter pane. I                                                                                         | Laminated                                                                                           | d inner par                                                                                                                                                                                                                                                                                                                                                                                                                                                                                                                                                                                                                                                                                                                                                                                                                                                                                                                                                                                                                                                                                                                                                                                                                                                                                                                                                                                                                                                                                                                                                                                                                                                                                                                                                                                                                                                                                                                                                                                                                                                                                                                  | ne. U-valu                                                                           | e of wind                                                           | ow 1.3 W/                                                        | m²K                                           |                        |                  |
| Ž                     |                                                       | £672                                                                            | £693                                                                                    | £725                                                                                                                      | £735                                                                                                                                                                                                                                                                                                                                                                                                                                                                                                                                                                                                                                                                                                                                                                                                                                                                                                                                                                                                                                                                                                                                                                                                                                                                                                                                                                                                                                                                                                                                                                                                                                                                                                                                                                                                                                                                                                                                                                                                                                                                                                                           | £756                                                                                                    | £761                                                                                         | £814                                                                                                | £830                                                                                                | £935                                                                                                                                                                                                                                                                                                                                                                                                                                                                                                                                                                                                                                                                                                                                                                                                                                                                                                                                                                                                                                                                                                                                                                                                                                                                                                                                                                                                                                                                                                                                                                                                                                                                                                                                                                                                                                                                                                                                                                                                                                                                                                                         | £851                                                                                 | £866                                                                | £866                                                             | £908                                          | £882                   |                  |
|                       | FTP-V Solar P                                         | <b>5</b> Windo                                                                  | ow with ar                                                                              | nti-burglar                                                                                                               | v triple al                                                                                                                                                                                                                                                                                                                                                                                                                                                                                                                                                                                                                                                                                                                                                                                                                                                                                                                                                                                                                                                                                                                                                                                                                                                                                                                                                                                                                                                                                                                                                                                                                                                                                                                                                                                                                                                                                                                                                                                                                                                                                                                    | azed unit                                                                                               | Class P2A                                                                                    | U-value o                                                                                           | of window                                                                                           | / 0 97 W/m                                                                                                                                                                                                                                                                                                                                                                                                                                                                                                                                                                                                                                                                                                                                                                                                                                                                                                                                                                                                                                                                                                                                                                                                                                                                                                                                                                                                                                                                                                                                                                                                                                                                                                                                                                                                                                                                                                                                                                                                                                                                                                                   | n²K                                                                                  |                                                                     |                                                                  |                                               |                        |                  |
|                       |                                                       | £856                                                                            | £872                                                                                    | £884                                                                                                                      | £882                                                                                                                                                                                                                                                                                                                                                                                                                                                                                                                                                                                                                                                                                                                                                                                                                                                                                                                                                                                                                                                                                                                                                                                                                                                                                                                                                                                                                                                                                                                                                                                                                                                                                                                                                                                                                                                                                                                                                                                                                                                                                                                           | £921                                                                                                    | £897                                                                                         | £939                                                                                                | £978                                                                                                | £1075                                                                                                                                                                                                                                                                                                                                                                                                                                                                                                                                                                                                                                                                                                                                                                                                                                                                                                                                                                                                                                                                                                                                                                                                                                                                                                                                                                                                                                                                                                                                                                                                                                                                                                                                                                                                                                                                                                                                                                                                                                                                                                                        | £992                                                                                 | £1 046                                                              |                                                                  |                                               |                        |                  |
|                       |                                                       |                                                                                 |                                                                                         |                                                                                                                           |                                                                                                                                                                                                                                                                                                                                                                                                                                                                                                                                                                                                                                                                                                                                                                                                                                                                                                                                                                                                                                                                                                                                                                                                                                                                                                                                                                                                                                                                                                                                                                                                                                                                                                                                                                                                                                                                                                                                                                                                                                                                                                                                |                                                                                                         |                                                                                              |                                                                                                     |                                                                                                     |                                                                                                                                                                                                                                                                                                                                                                                                                                                                                                                                                                                                                                                                                                                                                                                                                                                                                                                                                                                                                                                                                                                                                                                                                                                                                                                                                                                                                                                                                                                                                                                                                                                                                                                                                                                                                                                                                                                                                                                                                                                                                                                              |                                                                                      |                                                                     |                                                                  |                                               |                        |                  |
|                       | FTW-V Z-Wav                                           | e P2                                                                            | Vindow w                                                                                | ith safety                                                                                                                | double gl                                                                                                                                                                                                                                                                                                                                                                                                                                                                                                                                                                                                                                                                                                                                                                                                                                                                                                                                                                                                                                                                                                                                                                                                                                                                                                                                                                                                                                                                                                                                                                                                                                                                                                                                                                                                                                                                                                                                                                                                                                                                                                                      | azed unit.                                                                                              | Toughene                                                                                     | ed outer p                                                                                          | ane. Lami                                                                                           | nated inne                                                                                                                                                                                                                                                                                                                                                                                                                                                                                                                                                                                                                                                                                                                                                                                                                                                                                                                                                                                                                                                                                                                                                                                                                                                                                                                                                                                                                                                                                                                                                                                                                                                                                                                                                                                                                                                                                                                                                                                                                                                                                                                   | er pane. U                                                                           | -value of                                                           | window 1                                                         | .3 W/m <sup>2</sup> K                         |                        |                  |
|                       |                                                       | £655                                                                            | £672                                                                                    | £686                                                                                                                      | £705                                                                                                                                                                                                                                                                                                                                                                                                                                                                                                                                                                                                                                                                                                                                                                                                                                                                                                                                                                                                                                                                                                                                                                                                                                                                                                                                                                                                                                                                                                                                                                                                                                                                                                                                                                                                                                                                                                                                                                                                                                                                                                                           | £722                                                                                                    | £699                                                                                         | £743                                                                                                | £783                                                                                                | £951                                                                                                                                                                                                                                                                                                                                                                                                                                                                                                                                                                                                                                                                                                                                                                                                                                                                                                                                                                                                                                                                                                                                                                                                                                                                                                                                                                                                                                                                                                                                                                                                                                                                                                                                                                                                                                                                                                                                                                                                                                                                                                                         | £855                                                                                 | £855                                                                | £868                                                             | £901                                          | £847                   | £901             |
| 2                     | FTW-V Z-Wav                                           | e P5 v                                                                          | Vindow w                                                                                | rith anti-bu                                                                                                              | urglary tri                                                                                                                                                                                                                                                                                                                                                                                                                                                                                                                                                                                                                                                                                                                                                                                                                                                                                                                                                                                                                                                                                                                                                                                                                                                                                                                                                                                                                                                                                                                                                                                                                                                                                                                                                                                                                                                                                                                                                                                                                                                                                                                    | ple glazed                                                                                              | unit. Clas                                                                                   | s P2A U-v                                                                                           | alue of wi                                                                                          | ndow 0.97                                                                                                                                                                                                                                                                                                                                                                                                                                                                                                                                                                                                                                                                                                                                                                                                                                                                                                                                                                                                                                                                                                                                                                                                                                                                                                                                                                                                                                                                                                                                                                                                                                                                                                                                                                                                                                                                                                                                                                                                                                                                                                                    | W/m²K                                                                                |                                                                     |                                                                  |                                               |                        |                  |
| WHITE ACRYLIC         |                                                       | £849                                                                            | £866                                                                                    | £879                                                                                                                      | £893                                                                                                                                                                                                                                                                                                                                                                                                                                                                                                                                                                                                                                                                                                                                                                                                                                                                                                                                                                                                                                                                                                                                                                                                                                                                                                                                                                                                                                                                                                                                                                                                                                                                                                                                                                                                                                                                                                                                                                                                                                                                                                                           | £917                                                                                                    | £893                                                                                         | £937                                                                                                | £977                                                                                                | -                                                                                                                                                                                                                                                                                                                                                                                                                                                                                                                                                                                                                                                                                                                                                                                                                                                                                                                                                                                                                                                                                                                                                                                                                                                                                                                                                                                                                                                                                                                                                                                                                                                                                                                                                                                                                                                                                                                                                                                                                                                                                                                            | £1 014                                                                               | £1 049                                                              | -                                                                | -                                             | -                      | -                |
| Ę                     | FTW-V Solar F                                         | 2 Wind                                                                          | low with a                                                                              | afoty doub                                                                                                                | blo alazo                                                                                                                                                                                                                                                                                                                                                                                                                                                                                                                                                                                                                                                                                                                                                                                                                                                                                                                                                                                                                                                                                                                                                                                                                                                                                                                                                                                                                                                                                                                                                                                                                                                                                                                                                                                                                                                                                                                                                                                                                                                                                                                      | dunit Tour                                                                                              | م امممام                                                                                     |                                                                                                     | Lamainas                                                                                            |                                                                                                                                                                                                                                                                                                                                                                                                                                                                                                                                                                                                                                                                                                                                                                                                                                                                                                                                                                                                                                                                                                                                                                                                                                                                                                                                                                                                                                                                                                                                                                                                                                                                                                                                                                                                                                                                                                                                                                                                                                                                                                                              |                                                                                      |                                                                     | -l1214                                                           | 17217                                         |                        |                  |
|                       |                                                       |                                                                                 | JOVV VVILIT                                                                             | salety dou                                                                                                                | DIE Glazei                                                                                                                                                                                                                                                                                                                                                                                                                                                                                                                                                                                                                                                                                                                                                                                                                                                                                                                                                                                                                                                                                                                                                                                                                                                                                                                                                                                                                                                                                                                                                                                                                                                                                                                                                                                                                                                                                                                                                                                                                                                                                                                     | a uriit. Tou                                                                                            | gnenea o                                                                                     | uter pane                                                                                           | . Lammate                                                                                           | ea inner pa                                                                                                                                                                                                                                                                                                                                                                                                                                                                                                                                                                                                                                                                                                                                                                                                                                                                                                                                                                                                                                                                                                                                                                                                                                                                                                                                                                                                                                                                                                                                                                                                                                                                                                                                                                                                                                                                                                                                                                                                                                                                                                                  | ane. U-vai                                                                           | ue or win                                                           | aow 1.3 W                                                        | //m²K                                         |                        |                  |
| W                     |                                                       | £672                                                                            | £693                                                                                    | £725                                                                                                                      | •<br>•                                                                                                                                                                                                                                                                                                                                                                                                                                                                                                                                                                                                                                                                                                                                                                                                                                                                                                                                                                                                                                                                                                                                                                                                                                                                                                                                                                                                                                                                                                                                                                                                                                                                                                                                                                                                                                                                                                                                                                                                                                                                                                                         | £756                                                                                                    | £761                                                                                         | £814                                                                                                | . Laminate<br>£830                                                                                  | ea inner pa                                                                                                                                                                                                                                                                                                                                                                                                                                                                                                                                                                                                                                                                                                                                                                                                                                                                                                                                                                                                                                                                                                                                                                                                                                                                                                                                                                                                                                                                                                                                                                                                                                                                                                                                                                                                                                                                                                                                                                                                                                                                                                                  | ane. u-vai<br>•                                                                      | £866                                                                | £866                                                             | //m²K<br>-                                    | £882                   |                  |
| W                     | FTW-V Solar F                                         | £672                                                                            | £693                                                                                    | £725                                                                                                                      | -                                                                                                                                                                                                                                                                                                                                                                                                                                                                                                                                                                                                                                                                                                                                                                                                                                                                                                                                                                                                                                                                                                                                                                                                                                                                                                                                                                                                                                                                                                                                                                                                                                                                                                                                                                                                                                                                                                                                                                                                                                                                                                                              | £756                                                                                                    | £761                                                                                         | £814                                                                                                | £830                                                                                                | -                                                                                                                                                                                                                                                                                                                                                                                                                                                                                                                                                                                                                                                                                                                                                                                                                                                                                                                                                                                                                                                                                                                                                                                                                                                                                                                                                                                                                                                                                                                                                                                                                                                                                                                                                                                                                                                                                                                                                                                                                                                                                                                            | -                                                                                    |                                                                     |                                                                  | -<br>-                                        | £882                   | -                |
| W                     |                                                       | £672                                                                            | £693                                                                                    | £725                                                                                                                      | -                                                                                                                                                                                                                                                                                                                                                                                                                                                                                                                                                                                                                                                                                                                                                                                                                                                                                                                                                                                                                                                                                                                                                                                                                                                                                                                                                                                                                                                                                                                                                                                                                                                                                                                                                                                                                                                                                                                                                                                                                                                                                                                              | £756                                                                                                    | £761                                                                                         | £814                                                                                                | £830                                                                                                | -                                                                                                                                                                                                                                                                                                                                                                                                                                                                                                                                                                                                                                                                                                                                                                                                                                                                                                                                                                                                                                                                                                                                                                                                                                                                                                                                                                                                                                                                                                                                                                                                                                                                                                                                                                                                                                                                                                                                                                                                                                                                                                                            | -                                                                                    |                                                                     |                                                                  | -<br>-                                        | £882<br>-              |                  |
| W                     | FTW-V Solar F                                         | £672<br>P5 Wind<br>£856                                                         | £693<br>dow with a<br>£872                                                              | <b>£725</b><br>anti-burgla<br><b>£884</b>                                                                                 | -<br>ary triple (<br><b>£882</b>                                                                                                                                                                                                                                                                                                                                                                                                                                                                                                                                                                                                                                                                                                                                                                                                                                                                                                                                                                                                                                                                                                                                                                                                                                                                                                                                                                                                                                                                                                                                                                                                                                                                                                                                                                                                                                                                                                                                                                                                                                                                                               | <b>£756</b><br>glazed unit<br><b>£921</b>                                                               | £761<br>:. Class P2<br>£897                                                                  | <b>£814</b> A U-value <b>£939</b>                                                                   | <b>£830</b> of windo <b>£978</b>                                                                    | -<br>w 0.97 W/<br><b>£1075</b>                                                                                                                                                                                                                                                                                                                                                                                                                                                                                                                                                                                                                                                                                                                                                                                                                                                                                                                                                                                                                                                                                                                                                                                                                                                                                                                                                                                                                                                                                                                                                                                                                                                                                                                                                                                                                                                                                                                                                                                                                                                                                               | -<br>m²K<br><b>£992</b>                                                              | £866<br>£1046                                                       | £866<br>-                                                        | -                                             | £882<br>-              |                  |
| W                     |                                                       | £672<br>P5 Wind<br>£856                                                         | £693<br>dow with a<br>£872                                                              | £725<br>anti-burgla<br>£884                                                                                               | -<br>ary triple (<br><b>£882</b>                                                                                                                                                                                                                                                                                                                                                                                                                                                                                                                                                                                                                                                                                                                                                                                                                                                                                                                                                                                                                                                                                                                                                                                                                                                                                                                                                                                                                                                                                                                                                                                                                                                                                                                                                                                                                                                                                                                                                                                                                                                                                               | <b>£756</b><br>glazed unit<br><b>£921</b>                                                               | £761<br>:. Class P2<br>£897                                                                  | <b>£814</b> A U-value <b>£939</b>                                                                   | <b>£830</b> of windo <b>£978</b>                                                                    | -<br>w 0.97 W/<br><b>£1075</b>                                                                                                                                                                                                                                                                                                                                                                                                                                                                                                                                                                                                                                                                                                                                                                                                                                                                                                                                                                                                                                                                                                                                                                                                                                                                                                                                                                                                                                                                                                                                                                                                                                                                                                                                                                                                                                                                                                                                                                                                                                                                                               | -<br>m²K<br><b>£992</b>                                                              | £866<br>£1046                                                       | £866<br>-                                                        | -                                             | £882<br>-              | -                |
|                       | FTW-V Solar F                                         | £672<br>P5 Wind<br>£856<br>P2 W<br>£729                                         | £693 dow with a £872 /indow wi £750                                                     | £725 anti-burgla £884 th safety d £767                                                                                    | f882 louble gla                                                                                                                                                                                                                                                                                                                                                                                                                                                                                                                                                                                                                                                                                                                                                                                                                                                                                                                                                                                                                                                                                                                                                                                                                                                                                                                                                                                                                                                                                                                                                                                                                                                                                                                                                                                                                                                                                                                                                                                                                                                                                                                | £756 glazed unit £921 azed unit. T £813                                                                 | £761<br>:. Class P2<br>£897<br>:oughened<br>£783                                             | <b>£814</b> A U-value <b>£939</b> d outer pa <b>£838</b>                                            | <b>£830</b> of windo <b>£978</b> ane. Lamir <b>£889</b>                                             | -<br>w 0.97 W//<br>£1075<br>nated inner<br>£982                                                                                                                                                                                                                                                                                                                                                                                                                                                                                                                                                                                                                                                                                                                                                                                                                                                                                                                                                                                                                                                                                                                                                                                                                                                                                                                                                                                                                                                                                                                                                                                                                                                                                                                                                                                                                                                                                                                                                                                                                                                                              | -<br>m²K<br><b>£992</b><br>r pane. U-<br><b>£912</b>                                 | £866<br>£1046                                                       | £866<br>-                                                        | -                                             | £882<br>-<br>£969      | -<br>-<br>£1 042 |
|                       | FTW-V Solar F                                         | £672<br>P5 Wind<br>£856<br>P2 W<br>£729                                         | £693 dow with a £872 /indow wi £750                                                     | £725 anti-burgla £884 th safety d £767                                                                                    | f882 louble gla                                                                                                                                                                                                                                                                                                                                                                                                                                                                                                                                                                                                                                                                                                                                                                                                                                                                                                                                                                                                                                                                                                                                                                                                                                                                                                                                                                                                                                                                                                                                                                                                                                                                                                                                                                                                                                                                                                                                                                                                                                                                                                                | £756 glazed unit £921 azed unit. T £813                                                                 | £761<br>:. Class P2<br>£897<br>:oughened<br>£783                                             | <b>£814</b> A U-value <b>£939</b> d outer pa <b>£838</b>                                            | <b>£830</b> of windo <b>£978</b> ane. Lamir <b>£889</b>                                             | -<br>w 0.97 W//<br>£1075<br>nated inner<br>£982                                                                                                                                                                                                                                                                                                                                                                                                                                                                                                                                                                                                                                                                                                                                                                                                                                                                                                                                                                                                                                                                                                                                                                                                                                                                                                                                                                                                                                                                                                                                                                                                                                                                                                                                                                                                                                                                                                                                                                                                                                                                              | -<br>m²K<br><b>£992</b><br>r pane. U-<br><b>£912</b>                                 | <b>£866 £1046</b> value of v                                        | <b>£866</b> - window 1.                                          | -<br>-<br>3 W/m²K                             |                        | £1 042           |
|                       | FTW-V Solar F                                         | £672<br>P5 Wind<br>£856<br>P2 W<br>£729                                         | £693 dow with a £872 /indow wi £750                                                     | £725 anti-burgla £884 th safety d £767                                                                                    | £882  double gla £785  rglary trip                                                                                                                                                                                                                                                                                                                                                                                                                                                                                                                                                                                                                                                                                                                                                                                                                                                                                                                                                                                                                                                                                                                                                                                                                                                                                                                                                                                                                                                                                                                                                                                                                                                                                                                                                                                                                                                                                                                                                                                                                                                                                             | £756 glazed unit £921 azed unit. T £813                                                                 | £761  c. Class P2  £897  foughened £783  unit. Class                                         | <b>£814</b> A U-value <b>£939</b> d outer pa <b>£838</b> P2A U-va                                   | £830 of windo £978 ane. Lamir £889 lue of win                                                       | -<br>w 0.97 W//<br>£1075<br>nated inner<br>£982                                                                                                                                                                                                                                                                                                                                                                                                                                                                                                                                                                                                                                                                                                                                                                                                                                                                                                                                                                                                                                                                                                                                                                                                                                                                                                                                                                                                                                                                                                                                                                                                                                                                                                                                                                                                                                                                                                                                                                                                                                                                              | -<br>m²K<br><b>£992</b><br>r pane. U-<br><b>£912</b><br>W/m²K                        | £866<br>£1046<br>value of v                                         | £866<br>-<br>window 1.<br>£994                                   | -<br>-<br>3 W/m²K<br><b>£993</b>              | £969                   | £1042            |
|                       | FTW-V Solar F                                         | £672<br>P5 Wind<br>£856<br>P2 W<br>£729<br>P5 W<br>£898                         | £693 dow with a £872 findow wi £750 findow wi £928                                      | £725 anti-burgla £884 th safety d £767 th anti-bur                                                                        | £882 fouble glasses from the first f | £756 glazed unit £921 azed unit. T £813 ble glazed u £1 021                                             | £761  c. Class P2 £897  foughened £783  unit. Class £978                                     | £814 A U-value £939 d outer pa £838 P2A U-va £1 057                                                 | £830 of windo £978 ane. Lamir £889 lue of wir £1 131                                                | - www.0.97 W// £1075  mated inner £982  mdow 0.97 £1 260                                                                                                                                                                                                                                                                                                                                                                                                                                                                                                                                                                                                                                                                                                                                                                                                                                                                                                                                                                                                                                                                                                                                                                                                                                                                                                                                                                                                                                                                                                                                                                                                                                                                                                                                                                                                                                                                                                                                                                                                                                                                     | - m²K <b>£992</b> r pane. U- <b>£912</b> W/m²K <b>£1 123</b>                         | £866<br>£1046<br>vvalue of v<br>£978                                | £866  - window 1. £994  £1 285                                   | -<br>-<br>3 W/m²K<br>£993<br>£1 313           | £969                   | £1042            |
| WHITE POLYURETHANE WH | FTU-V Z-Wave                                          | £672<br>P5 Wind<br>£856<br>P2 W<br>£729<br>P5 W<br>£898                         | £693 dow with a £872 findow wi £750 findow wi £928                                      | £725 anti-burgla £884 th safety d £767 th anti-bur                                                                        | £882 fouble glasses from the first f | £756 glazed unit £921 azed unit. T £813 ble glazed u £1 021                                             | £761  c. Class P2 £897  foughened £783  unit. Class £978                                     | £814 A U-value £939 d outer pa £838 P2A U-va £1 057                                                 | £830 of windo £978 ane. Lamir £889 lue of wir £1 131                                                | - www.0.97 W// £1075  mated inner £982  mdow 0.97 £1 260                                                                                                                                                                                                                                                                                                                                                                                                                                                                                                                                                                                                                                                                                                                                                                                                                                                                                                                                                                                                                                                                                                                                                                                                                                                                                                                                                                                                                                                                                                                                                                                                                                                                                                                                                                                                                                                                                                                                                                                                                                                                     | - m²K <b>£992</b> r pane. U- <b>£912</b> W/m²K <b>£1 123</b>                         | £866<br>£1046<br>vvalue of v<br>£978                                | £866  - window 1. £994  £1 285                                   | -<br>-<br>3 W/m²K<br>£993<br>£1 313           | £969                   | £1 042           |
|                       | FTU-V Z-Wave                                          | £672 P5 Wind £856 P2 W £729 P5 W £898 P2 Windo £714                             | £693 dow with a £872 /indow wi £750 /indow wi £928 ow with sa £735                      | £725 anti-burgla £884 th safety d £767 th anti-burgla £952 afety doub                                                     | £882 fouble glater triple graph triple glater triple £966 for glazed £788                                                                                                                                                                                                                                                                                                                                                                                                                                                                                                                                                                                                                                                                                                                                                                                                                                                                                                                                                                                                                                                                                                                                                                                                                                                                                                                                                                                                                                                                                                                                                                                                                                                                                                                                                                                                                                                                                                                                                                                                                                                      | £756 glazed unit. Tests and the glazed unit. Tests and the glazed unit. Tests and the glazed unit. Toug | £761  c. Class P2 £897  coughened £783  unit. Class £978  hened ou £809                      | £814 A U-value £939 d outer pa £838 P2A U-va £1 057 ter pane. £861                                  | £830 of windo £978 ane. Lamir £889 lue of wir £1 131 Laminated £887                                 | - w 0.97 W// £1075  hated inne £982 hdow 0.97 £1 260 d inner pai                                                                                                                                                                                                                                                                                                                                                                                                                                                                                                                                                                                                                                                                                                                                                                                                                                                                                                                                                                                                                                                                                                                                                                                                                                                                                                                                                                                                                                                                                                                                                                                                                                                                                                                                                                                                                                                                                                                                                                                                                                                             | - m²K  £992  r pane. U- £912  W/m²K £1 123  ne. U-valu £898                          | £866 £1046  value of v £978 £1 260  de of wind                      | £866  - window 1. £994  £1 285  dow 1.3 W.                       | -<br>3 W/m²K<br>£993<br>£1 313<br>/m²K        | £969                   | £1042            |
|                       | FTU-V Z-Wave FTU-V Z-Wave FTU-V Solar P               | £672 P5 Wind £856 P2 W £729 P5 W £898 P2 Windo £714                             | f693 dow with a f872 findow wi f750 findow wi f928 bow with sa f735 bow with a          | £725 anti-burgla £884 th safety d £767 th anti-burgla £952 afety doub                                                     | £882 fouble glater triple graph triple glater triple £966 for glazed £788                                                                                                                                                                                                                                                                                                                                                                                                                                                                                                                                                                                                                                                                                                                                                                                                                                                                                                                                                                                                                                                                                                                                                                                                                                                                                                                                                                                                                                                                                                                                                                                                                                                                                                                                                                                                                                                                                                                                                                                                                                                      | £756 glazed unit. Tests and the glazed unit. Tests and the glazed unit. Tests and the glazed unit. Toug | £761  c. Class P2 £897  coughened £783  unit. Class £978  hened ou £809                      | £814 A U-value £939 d outer pa £838 P2A U-va £1 057 ter pane. £861                                  | £830 of windo £978 ane. Lamir £889 lue of wir £1 131 Laminated £887                                 | - w 0.97 W// £1075  hated inne £982 hdow 0.97 £1 260 d inner pai                                                                                                                                                                                                                                                                                                                                                                                                                                                                                                                                                                                                                                                                                                                                                                                                                                                                                                                                                                                                                                                                                                                                                                                                                                                                                                                                                                                                                                                                                                                                                                                                                                                                                                                                                                                                                                                                                                                                                                                                                                                             | - m²K  £992  r pane. U- £912  W/m²K £1 123  ne. U-valu £898                          | £866 £1046  value of v £978 £1 260  de of wind                      | £866  - window 1. £994  £1 285  dow 1.3 W.                       | -<br>3 W/m²K<br>£993<br>£1 313<br>/m²K        | £969                   | £1 042           |
|                       | FTU-V Z-Wave FTU-V Z-Wave FTU-V Solar P               | £672 P5 Wind £856 P2 W £729 P5 W £898 P2 Windo £714 P5 Windo £970               | fe93 dow with a f872 findow wi f750 findow wi f928 ow with sa f735 ow with a f1005      | £725 anti-burgla £884 th safety d £767 th anti-burgla £952 afety doub £777 nti-burglar £1032                              | £882 double gla £785 rglary trip £966 ble glazed £788 ry triple g                                                                                                                                                                                                                                                                                                                                                                                                                                                                                                                                                                                                                                                                                                                                                                                                                                                                                                                                                                                                                                                                                                                                                                                                                                                                                                                                                                                                                                                                                                                                                                                                                                                                                                                                                                                                                                                                                                                                                                                                                                                              | £756 glazed unit. T £813 ble glazed u £1 021 unit. Toug £798 lazed unit. £1107                          | £761  c. Class P2 £897  foughened £783  unit. Class £978  hened ou £809  Class P2A £1059     | £814 A U-value £939 d outer pa £838 P2A U-va £1 057 ter pane. £861 A U-value £1 148                 | £830 of windo £978 ane. Lamir £889 lue of wir £1 131 Laminated £887 of windov £1230                 | - 1075 hated inner 1982 hdow 0.97 f1260 d inner pai f945 v 0.97 W/n                                                                                                                                                                                                                                                                                                                                                                                                                                                                                                                                                                                                                                                                                                                                                                                                                                                                                                                                                                                                                                                                                                                                                                                                                                                                                                                                                                                                                                                                                                                                                                                                                                                                                                                                                                                                                                                                                                                                                                                                                                                          | - m²K  £992  r pane. U- £912  W/m²K £1 123  ne. U-valu £898  n²K -                   | £866  £1046  value of v £978  £1 260  te of wind £929  £1374        | £866  - window 1. £994  £1 285 dow 1.3 W, £929  £1402            | - 3 W/m²K <b>£993 £1 313</b> /m²K <b>£961</b> | £969<br>£1 248         | -<br>£1042<br>-  |
| WHITE POLYURETHANE    | FTU-V Z-Wave FTU-V Z-Wave FTU-V Solar P               | £672 P5 Wind £856 P2 W £729 P5 W £898 P2 Wind £714 P5 Wind £970 P2 P2 W         | fe93 dow with a f872 findow wi f750 findow wi f928 dow with sa f735 dow with a f1005    | £725 anti-burgla £884 th safety d £767 th anti-burgla £952 afety doub £777 nti-burglar £1032                              | f882 double gla f785 rglary trip f966 ble glazed f788 ry triple g                                                                                                                                                                                                                                                                                                                                                                                                                                                                                                                                                                                                                                                                                                                                                                                                                                                                                                                                                                                                                                                                                                                                                                                                                                                                                                                                                                                                                                                                                                                                                                                                                                                                                                                                                                                                                                                                                                                                                                                                                                                              | £756 glazed unit. T £813 sele glazed u £1 021 unit. Toug £798 lazed unit. £1107                         | £761 c. Class P2 £897 coughened £783 unit. Class £978 hened ou £809 Class P2A £1059          | £814 A U-value £939 d outer pa £838 P2A U-va £1 057 ter pane. £861 A U-value £1 148 d outer pa      | f830 of windo f978 ane. Lamin f889 lue of win f1131 Laminater f887 of window f1230 ane. Lamin       | 1075  1075  1075  1075  1076  1077  1077  1077  1077  1077  1077  1077  1077  1077  1077  1077  1077  1077  1077  1077  1077  1077  1077  1077  1077  1077  1077  1077  1077  1077  1077  1077  1077  1077  1077  1077  1077  1077  1077  1077  1077  1077  1077  1077  1077  1077  1077  1077  1077  1077  1077  1077  1077  1077  1077  1077  1077  1077  1077  1077  1077  1077  1077  1077  1077  1077  1077  1077  1077  1077  1077  1077  1077  1077  1077  1077  1077  1077  1077  1077  1077  1077  1077  1077  1077  1077  1077  1077  1077  1077  1077  1077  1077  1077  1077  1077  1077  1077  1077  1077  1077  1077  1077  1077  1077  1077  1077  1077  1077  1077  1077  1077  1077  1077  1077  1077  1077  1077  1077  1077  1077  1077  1077  1077  1077  1077  1077  1077  1077  1077  1077  1077  1077  1077  1077  1077  1077  1077  1077  1077  1077  1077  1077  1077  1077  1077  1077  1077  1077  1077  1077  1077  1077  1077  1077  1077  1077  1077  1077  1077  1077  1077  1077  1077  1077  1077  1077  1077  1077  1077  1077  1077  1077  1077  1077  1077  1077  1077  1077  1077  1077  1077  1077  1077  1077  1077  1077  1077  1077  1077  1077  1077  1077  1077  1077  1077  1077  1077  1077  1077  1077  1077  1077  1077  1077  1077  1077  1077  1077  1077  1077  1077  1077  1077  1077  1077  1077  1077  1077  1077  1077  1077  1077  1077  1077  1077  1077  1077  1077  1077  1077  1077  1077  1077  1077  1077  1077  1077  1077  1077  1077  1077  1077  1077  1077  1077  1077  1077  1077  1077  1077  1077  1077  1077  1077  1077  1077  1077  1077  1077  1077  1077  1077  1077  1077  1077  1077  1077  1077  1077  1077  1077  1077  1077  1077  1077  1077  1077  1077  1077  1077  1077  1077  1077  1077  1077  1077  1077  1077  1077  1077  1077  1077  1077  1077  1077  1077  1077  1077  1077  1077  1077  1077  1077  1077  1077  1077  1077  1077  1077  1077  1077  1077  1077  1077  1077  1077  1077  1077  1077  1077  1077  1077  1077  1077  1077  1077  1077  1077  1077  1077  1077  1077  1077  1077  1077  1077  1077  1077  1077  1077 | - m²K  £992  r pane. U- £912  W/m²K £1 123  ne. U-valu £898  n²K  -                  | £866 £1046 value of v £978 £1 260 te of wince £929 £1374 value of v | £866  - window 1. £994  £1 285 dow 1.3 W, £929  £1402  window 1. | - 3 W/m²K £993 £1 313 /m²K £961 - 3 W/m²K     | £969<br>£1 248<br>£929 |                  |
| WHITE POLYURETHANE    | FTU-V Z-Wave FTU-V Solar P FTU-V Solar P PTP-V Z-Wave | £672 P5 Wind £856 P2 W £729 P5 Wind £898 P2 Wind £714 P5 Wind £970 P2 P2 W £757 | f693 dow with a f872 findow wi f750 findow with sa f735 ow with a f1005 findow wit f775 | £725 anti-burgla £884 th safety d £767 th anti-bur £952 afety doub £777 nti-burglar £1032 th safety d                     | f882 double gla f785 rglary triple f966 ble glazed f788 ry triple g ouble gla f793                                                                                                                                                                                                                                                                                                                                                                                                                                                                                                                                                                                                                                                                                                                                                                                                                                                                                                                                                                                                                                                                                                                                                                                                                                                                                                                                                                                                                                                                                                                                                                                                                                                                                                                                                                                                                                                                                                                                                                                                                                             | £756 glazed unit. T £813 ele glazed u £1 021 unit. Toug £798 lazed unit. £ £1107                        | £761 c. Class P2 £897 foughened £783 unit. Class £978 hened ou £809 Class P2A £1059 oughened | £814 A U-value £939 d outer pa £838 P2A U-va £1 057 tter pane. £861 A U-value £1148 d outer pa £834 | £830 of windo £978 ane. Lamin £889 lue of win £1 131 Laminated £887 of windov £1230 ane. Lamin £887 | - www.0.97 W// f1075  hated inner f982 hdow 0.97 f1260 d inner par f945 v 0.97 W/n - hated inner                                                                                                                                                                                                                                                                                                                                                                                                                                                                                                                                                                                                                                                                                                                                                                                                                                                                                                                                                                                                                                                                                                                                                                                                                                                                                                                                                                                                                                                                                                                                                                                                                                                                                                                                                                                                                                                                                                                                                                                                                             | - m²K  £992  r pane. U- £912  W/m²K  £1 123  ne. U-valu £898  n²K  - r pane. U- £893 | £866 £1046 value of v £978 £1 260 te of wince £929 £1374 value of v | £866  - window 1. £994  £1 285 dow 1.3 W, £929  £1402  window 1. | - 3 W/m²K <b>£993 £1 313</b> /m²K <b>£961</b> | £969<br>£1 248<br>£929 | £1042            |
|                       | FTU-V Z-Wave FTU-V Z-Wave FTU-V Solar P               | £672 P5 Wind £856 P2 W £729 P5 Wind £898 P2 Wind £714 P5 Wind £970 P2 P2 W £757 | f693 dow with a f872 findow wi f750 findow with sa f735 ow with a f1005 findow wit f775 | £725 anti-burgla £884 th safety d £767 th anti-burgla £952 afety doub £777 nti-burglar £1032 th safety d £787 th anti-bur | f882 double gla f785 rglary triple f966 ble glazed f788 ry triple g ouble gla f793                                                                                                                                                                                                                                                                                                                                                                                                                                                                                                                                                                                                                                                                                                                                                                                                                                                                                                                                                                                                                                                                                                                                                                                                                                                                                                                                                                                                                                                                                                                                                                                                                                                                                                                                                                                                                                                                                                                                                                                                                                             | £756 glazed unit. T £813 ele glazed u £1 021 unit. Toug £798 lazed unit. £ £1107                        | £761 c. Class P2 £897 foughened £783 unit. Class £978 hened ou £809 Class P2A £1059 oughened | £814 A U-value £939 d outer pa £838 P2A U-va £1 057 tter pane. £861 A U-value £1148 d outer pa £834 | £830 of windo £978 ane. Lamin £889 lue of win £1 131 Laminated £887 of windov £1230 ane. Lamin £887 | - www.0.97 W// f1075  hated inner f982 hdow 0.97 f1260 d inner par f945 v 0.97 W/n - hated inner                                                                                                                                                                                                                                                                                                                                                                                                                                                                                                                                                                                                                                                                                                                                                                                                                                                                                                                                                                                                                                                                                                                                                                                                                                                                                                                                                                                                                                                                                                                                                                                                                                                                                                                                                                                                                                                                                                                                                                                                                             | - m²K - f992  r pane. U-f912 W/m²K - f1 123 ne. U-valu f898 n²K - r pane. U-f893     | £866 £1046 value of v £978 £1 260 te of wince £929 £1374 value of v | £866  - window 1. £994  £1 285 dow 1.3 W, £929  £1402  window 1. | - 3 W/m²K £993 £1 313 /m²K £961 - 3 W/m²K     | £969<br>£1 248<br>£929 |                  |

### CONSERVATION Z-WAVE (ELECTRIC) & SOLAR CENTRE PIVOT ROOF WINDOWS

Electrically and solar controlled conservation roof windows in natural pine, white acrylic and white polyurethane.

|                       | windows external dimensions [cm]                                                                                                 | 55x78  | 55x98           | 55x118     | 66x98       | 66x118       | 78x98      | 78x118     | 78x140      | 78x160    | 94x118                | 94x140     | 114x118   | 114x140   | 134x98           | 94x160 |
|-----------------------|----------------------------------------------------------------------------------------------------------------------------------|--------|-----------------|------------|-------------|--------------|------------|------------|-------------|-----------|-----------------------|------------|-----------|-----------|------------------|--------|
|                       |                                                                                                                                  |        |                 |            |             |              |            | п          |             |           |                       |            |           |           |                  |        |
|                       | effective glazing area [m <sup>2</sup> ]                                                                                         | 0.21   | 0.29            | 0.37       | 0.38        | 0.47         | 0.47       | 0.59       | 0.72        | 0.82      | 0.75                  | 0.92       | 0.95      | 1.16      | 0.92             | 0.75   |
|                       | size symbol                                                                                                                      | 01     | 02              | 16         | 03          | 04           | 05         | 06         | 07          | 13        | 08                    | 09         | 10        | 11        | 12               | 80     |
| 및                     | FTP-V/C Z-Wave P2 Window with safety double glazed unit. Toughened outer pane. Laminated inner pane. U-value of window 1.3 W/m²K |        |                 |            |             |              |            |            |             |           |                       |            |           |           |                  |        |
| NATURAL PINE          |                                                                                                                                  | £792   | £836            | £878       | £880        | £946         | £959       | £1 026     | £1 058      | £1 095    | £1 081                | £1 111     | £1 122    | £1 172    | £1 122           | £1 161 |
| IATUR                 | FTP-V/C Z-Wa                                                                                                                     | ve P5  | Window          | with anti- | -burglary   | triple glaze | ed unit. C | lass P2A U | I-value of  | window 0  | .97 W/m <sup>2</sup>  | K          |           |           |                  |        |
| 2                     |                                                                                                                                  | £889   | £933            | £986       | £990        | £1043        | £1056      | £1 150     | £1212       | -         | £1240                 |            | -         | -         | -                | -      |
|                       |                                                                                                                                  |        |                 |            |             |              |            |            |             |           |                       |            |           |           |                  |        |
| $\leq$                | FTW-V/C Z-Wave P2 Window with safety double glazed unit. Toughened outer pane. Laminated inner pane. U-value of window 1.3 W/m²K |        |                 |            |             |              |            |            |             |           |                       |            |           |           |                  |        |
| ACRY                  |                                                                                                                                  | £799   | £845            | £885       | £887        | £956         | £967       | £1 037     | £1 069      | £1 106    | £1 092                | £1 122     | £1 135    | £1 185    | £1 135           | £1 176 |
| WHITE ACRYLIC         | FTW-V/C Z-W                                                                                                                      | ave P  | <b>5</b> Window | w with ant | ti-burglary | / triple gla | zed unit.  | Class P2A  | U-value o   | f window  | 0.97 W/m              | ı²K        |           |           |                  |        |
| >                     |                                                                                                                                  | £986   | £1 040          | £1 094     | £1 101      | £1 159       | £1 172     | £1 278     | £1 345      | -         | £1 378                | -          | -         | -         |                  | -      |
|                       |                                                                                                                                  |        |                 |            |             |              |            |            |             |           |                       |            |           |           |                  |        |
| NE                    | FTU-V/C Z-Wa                                                                                                                     | ve P2  | Window          | with safe  | ty double   | glazed ur    | nit. Tough | ened oute  | er pane. La | minated i | nner pane             | e. U-value | of window | v 1.3 W/m | 1 <sup>2</sup> K |        |
| ET T                  |                                                                                                                                  | £854   | £895            | £954       | £954        | £1 000       | £1 007     | £1 097     | £1 144      | £1 195    | £1 168                | £1 210     | £1 212    | £1 272    | £1 212           | £1 265 |
| WHITE<br>POLYURETHANE | FTU-V/C Z-Wa                                                                                                                     | ve P5  | Window          | with anti  | -burglary   | triple glaz  | ed unit. C | lass P2A l | J-value of  | window (  | ).97 W/m <sup>2</sup> | °K         |           |           |                  |        |
| PC                    |                                                                                                                                  | £1 016 | £1 072          | £1 127     | £1 134      | £1 194       | £1 208     | £1 317     | £1 386      | -         | £1 419                | -          | -         | -         | -                | -      |