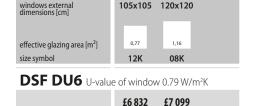

|             |                    |             |                    |
|             |                                                                                           | £1 658             | £1 735             | £1 788             | £1 799             | £1 849             | £1 978            | £2 168             | £2 105                 | £2 488      | £2 289             | £2 425      | -           | -                  | £2 629      | £2 649             |

#### **WALK-ON FLAT ROOF WINDOWS**

Providing a surface level with the roof and a special non-slip coating.



£1 960

£2 095

£2 166

£2384

£2 320

£3 250

£2 812

### **SMOKE VENTILATION FLAT ROOF WINDOWS**

£1 740

Used for extraction of smoke and heat emitted in a building during a fire.

105x105 120x120

£1 869

£1 932





#### **FLAT ROOF ACCESS WINDOWS**

Provides safe and convenient access to the flat roof.



#### **FLAT ROOF ACCESS DOOR**

Provides safe and convenient access to the flat roof.



# **ACCESSORIES FLAT ROOF WINDOWS**

#### **INSTALLATION BASE**

The XRD base allows you to rise the window above the flat roof by 15cm.

| dimensions [cm]<br>size symbol | 60x60<br>01K | 60x90<br>02K | 70x70<br>03K | 80x80<br>04K | 90x60<br>31K | 90x90<br>05K | 90x120<br>06K | 100x100<br>07K | 100x150<br>10K | 120x90<br>32K | 120x120<br>08K | 120x220<br>11K | 140x140<br>09K | 150x100<br>33K | 200x100<br>34K |
|--------------------------------|--------------|--------------|--------------|--------------|--------------|--------------|---------------|----------------|----------------|---------------|-----------