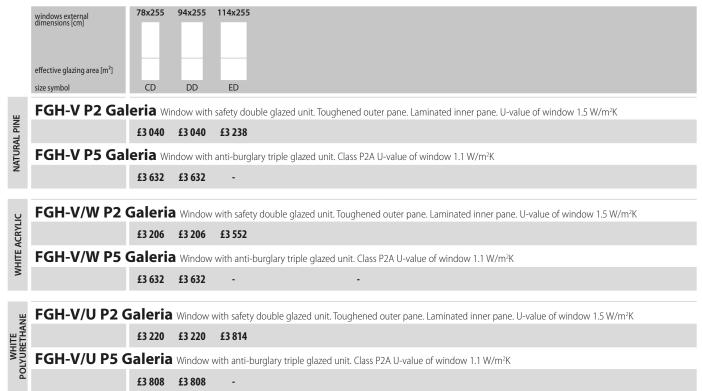

#### MANUAL CENTRE PIVOT ROOF WINDOWS

Our most popular range of windows with a wide range of accessories. In natural pine, white acrylic, white polyurethane and white UPVC.

|                     | windows external<br>dimensions [cm]        | 55x78      | 55x98               | 55x118       | 66x98       | 66x118            | 78x98      | 78x118     | 78x140                 | 78x160                    | 94x118               | 94x140    | 114x118             | 114x140 | 134x98 | 94x160 |
|---------------------|--------------------------------------------|------------|---------------------|--------------|-------------|-------------------|------------|------------|------------------------|---------------------------|----------------------|-----------|---------------------|---------|--------|--------|
|                     | effective glazing area [m²]<br>size symbol | 0.21       | 0.29                | 0.37         | 0.38        | 0.47              | 0.47       | 0.59       | 0.72                   | 0.82                      | 0.75                 | 0.92      | 0.95                | 1.16    | 0.92   | 0.75   |
|                     | FTP-V P2 Window                            | w with saf | fety doubl          | e glazed u   | ınit. Tougl | hened out         | er pane. L | aminated   | inner pan              | e. U-value                | of windo             | w 1.3 W/  | m²K                 |         |        |        |
|                     |                                            | £320       | £338                | £353         | £360        | £394              | £368       | £416       | £460                   | £533                      | £499                 | £537      | £551                | £585    | £529   | £599   |
| ш                   | FTP-V P5 Window                            | w with an  | ti-burglar <u>y</u> | / triple gla | zed unit.   | Class P2A I       | J-value o  | f window   | 0.97 W/m               | <sup>2</sup> K            |                      |           |                     |         |        |        |
| NATURAL PINE        |                                            | £510       | £533                | £551         | £580        | £601              | £569       | £629       | £708                   | £847                      | £766                 | £780      | £797                | £847    | £770   | £975   |
| ATUR                | FTP R1 Window w                            | ith sound  | reducing            | glazed un    | it, Rw 39   | dB non ve         | nted, U-va | alue of wi | ndow 1.3 \             | N/m²K                     |                      |           |                     |         |        |        |
| Z                   |                                            | £433       | £447                | £469         | £477        | £517              | £488       | £536       | £615                   | £718                      | £637                 | £698      | £711                | £731    | £691   | £792   |
|                     | FTP-V U3 Windo                             | w with er  | nergy savir         | ng double    | glazed ui   | nit. Toughe       | ned oute   | r pane. U- | value of w             | indow 1.3                 | 3 W/m <sup>2</sup> K |           |                     |         |        |        |
|                     |                                            | £316       | £334                | £348         | £367        | £389              | £363       | £410       | £454                   | £569                      | £515                 | £530      | £545                | £598    | £523   | £563   |
|                     | ETW V D2 we i                              | 5.1        | ·                   |              | · -         |                   |            |            | 1.                     |                           |                      | 1214      |                     |         |        |        |
|                     | FTW-V P2 Wind                              | £320       | £338                | £353         | £360        | ghened ou<br>£394 | ter pane.  | £416       | £460                   | ne. U-valu<br><b>£533</b> | e of wind            | £537      | /m²K<br><b>£551</b> | £585    | £529   | £599   |
| WHITE ACRYLIC       | FTW-V P5 Wind                              |            |                     |              |             |                   |            |            |                        |                           | 2477                 | 2337      | 2331                | 2303    | LJZJ   | LJJJ   |
| TEAC                | TIVV-V F 5 WIND                            | £521       | £540                | £553         | £565        | £595              | £581       | £615       | £696                   | £835                      | £708                 | £743      | £766                | £824    | £743   | £905   |
| WH                  | FTW R1 Window                              |            |                     |              |             |                   |            |            |                        |                           | 2700                 | 2743      | 2700                | 2021    | 2,113  | 2,03   |
|                     | Williadw                                   | £460       | £478                | £533         | £533        | £564              | £549       | £596       | £703                   | -                         | £707                 | £778      | £794                | £816    | £780   |        |
|                     |                                            |            | -170                |              |             |                   |            |            |                        |                           | _, _,                |           |                     |         |        |        |
| 끶                   | FTU-V P2 Windo                             | w with sa  | fety doub           | le glazed ι  | unit. Toug  | hened out         | er pane. l | aminated   | inner par              | ne. U-valu                | e of wind            | ow 1.3 W/ | ′m²K                |         |        |        |
| THA                 |                                            | £400       | £423                | £448         | £450        | £491              | £460       | £519       | £574                   | £666                      | £574                 | £671      | £689                | £731    | £662   | £756   |
| WHITE POLY URETHANE | FTU-V P5 Windo                             | w with ar  | nti-burglar         | y triple gla | zed unit.   | Class P2A         | U-value c  | of window  | 0.97 W/m               | n²K                       |                      |           |                     |         |        |        |
| TE PO               |                                            | £592       | £625                | £652         | £670        | £729              | £680       | £768       | £849                   | £993                      | £894                 | £992      | £1 020              | £968    | £979   | £986   |
| MH                  | FTU R1 Window w                            | vith sound | d reducing          | glazed ur    | nit, Rw 39  | dB non ve         | nted, U-v  | alue of wi | ndow 1.3               | W/m²K                     |                      |           |                     |         |        |        |
|                     |                                            | £511       | £534                | £551         | £591        | £602              | £570       | £630       | £696                   | £892                      | £753                 | £780      | £798                | £894    | £770   | £893   |
|                     | PTP-V P2 Windo                             | w with sat | fety doub           | e glazed i   | ınit. Toua  | hened out         | er pane T  | aminated   | inner pan              | e. U-value                | of windo             | ow 1.3 W/ | m²K                 |         |        |        |
| WHITE UPVC          | 11 1 <b>1 1 1</b> 1iido                    | £320       | £336                | £354         | £349        | £391              | £367       | £416       | £461                   | £514                      | £469                 | £537      | £552                | £539    | £529   | £529   |
| VHITE               | PTP-V P5 Windo                             | w with an  | iti-burglar         | y triple gla | zed unit.   | Class P2A         | U-value o  | f window   | 1.1 W/m <sup>2</sup> l | <                         |                      |           |                     |         |        |        |
| >                   |                                            | £537       | £576                | £598         | £598        | £643              | £643       | £693       | £782                   | -                         | £793                 | £826      |                     | -       | -      |        |