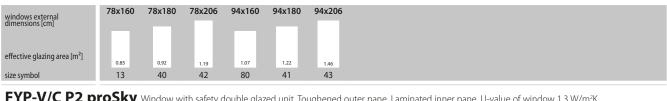

|
| E E                   | EVIL V DE                        | Class          |             |             |               |              |                                                                     |
| 717                   | FYU-V P5 pro                     | SKY Wir        | ndow with   | anti-burgla | ary triple gl | azed unit. ( | Class P2A U-value of window 0.97 W/m²K                              |
| 2                     |                                  | £1 316         | £1 467      | £1 606      | -             | £1 659       |                                                                     |

#### **CONSERVATION HIGH PIVOT PROSKY ROOF WINDOWS**

Conservation roof windows with a raised axis of rotation in natural pine, white acrylic and white polyurethane.



FYP-V/C P2 proSky Window with safety double glazed unit. Toughened outer pane. Laminated inner pane. U-value of window 1.3 W/m²K

£900 £976 £1 064 £1 020 £1 112 £1 212

FYW-V/C P2 proSky Window with safety double glazed unit. Toughened outer pane. Laminated inner pane. U-value of window 1.3 W/m²K

£920 £1 010 £1 099 £1 049 £1 150 £1 254

FYU-V/C P2 proSky Window with safety double glazed unit. Toughened outer pane. Laminated inner pane. U-value of window 1.3 W/m²K £960 £1 036 £1 139 £1 099 £1 189 £1 304

# **HIGH PIVOT DUET ROOF WINDOWS**



#### **HIGH PIVOT DUET PROSKY ROOF WINDOWS**

Roof windows with a raised axis of rotation and a double sash in natural pine and white polyurethane.



FDY-V P2 Duet proSky Window with safety double glazed unit. Toughened outer pane. Laminated inner p