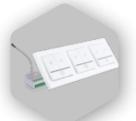

### Z-WAVE (ELECTRIC) & SOLAR CENTRE PIVOT ROOF WINDOWS

Electrically and solar controlled roof windows in natural pine, white acrylic and white polyurethane.

|                       | windows oxtornal                                      | 55x78                                                                           | 55x98                                                                                   | 55x118                                                                                                                    | 66x98                                                                                                                                                                                                                                                                                                                                                                                                                                                                                                                                                                                                                                                                                                                                                                                                                                                                                                                                                                                                                                                                                                                                                                                                                                                                                                                                                                                                                                                                                                                                                                                                                                                                                                                                                                                                                                                                                                                                                                                                                                                                                                                          | 66x118                                                                                                  | 78x98                                                                                        | 70v110                                                                                              | 70v1/10                                                                                             | 78x160                                                                                                                                                                                                                                                                                                                                                                                                                                                                                                                                                                                                                                                                                                                                                                                                                                                                                                                                                                                                                                                                                                                                                                                                                                                                                                                                                                                                                                                                                                                                                                                                                                                                                                                                                                                                                                                                                                                                                                                                                                                                                                                       | 0/v110                                                                               | 04v140                                                              | 11/v110                                                          | 11/1/1/10                                     | 12/12/09               | 94x160           |
|-----------------------|-------------------------------------------------------|---------------------------------------------------------------------------------|-----------------------------------------------------------------------------------------|---------------------------------------------------------------------------------------------------------------------------|--------------------------------------------------------------------------------------------------------------------------------------------------------------------------------------------------------------------------------------------------------------------------------------------------------------------------------------------------------------------------------------------------------------------------------------------------------------------------------------------------------------------------------------------------------------------------------------------------------------------------------------------------------------------------------------------------------------------------------------------------------------------------------------------------------------------------------------------------------------------------------------------------------------------------------------------------------------------------------------------------------------------------------------------------------------------------------------------------------------------------------------------------------------------------------------------------------------------------------------------------------------------------------------------------------------------------------------------------------------------------------------------------------------------------------------------------------------------------------------------------------------------------------------------------------------------------------------------------------------------------------------------------------------------------------------------------------------------------------------------------------------------------------------------------------------------------------------------------------------------------------------------------------------------------------------------------------------------------------------------------------------------------------------------------------------------------------------------------------------------------------|---------------------------------------------------------------------------------------------------------|----------------------------------------------------------------------------------------------|-----------------------------------------------------------------------------------------------------|-----------------------------------------------------------------------------------------------------|------------------------------------------------------------------------------------------------------------------------------------------------------------------------------------------------------------------------------------------------------------------------------------------------------------------------------------------------------------------------------------------------------------------------------------------------------------------------------------------------------------------------------------------------------------------------------------------------------------------------------------------------------------------------------------------------------------------------------------------------------------------------------------------------------------------------------------------------------------------------------------------------------------------------------------------------------------------------------------------------------------------------------------------------------------------------------------------------------------------------------------------------------------------------------------------------------------------------------------------------------------------------------------------------------------------------------------------------------------------------------------------------------------------------------------------------------------------------------------------------------------------------------------------------------------------------------------------------------------------------------------------------------------------------------------------------------------------------------------------------------------------------------------------------------------------------------------------------------------------------------------------------------------------------------------------------------------------------------------------------------------------------------------------------------------------------------------------------------------------------------|--------------------------------------------------------------------------------------|---------------------------------------------------------------------|------------------------------------------------------------------|-----------------------------------------------|------------------------|------------------|
|                       | windows external<br>dimensions [cm]                   | 33876                                                                           | 33890                                                                                   | 33X110                                                                                                                    | 00296                                                                                                                                                                                                                                                                                                                                                                                                                                                                                                                                                                                                                                                                                                                                                                                                                                                                                                                                                                                                                                                                                                                                                                                                                                                                                                                                                                                                                                                                                                                                                                                                                                                                                                                                                                                                                                                                                                                                                                                                                                                                                                                          | 00X110                                                                                                  | 70890                                                                                        | 701110                                                                                              | 762140                                                                                              | 768100                                                                                                                                                                                                                                                                                                                                                                                                                                                                                                                                                                                                                                                                                                                                                                                                                                                                                                                                                                                                                                                                                                                                                                                                                                                                                                                                                                                                                                                                                                                                                                                                                                                                                                                                                                                                                                                                                                                                                                                                                                                                                                                       | 341110                                                                               | 948140                                                              | 114X110                                                          | 114X140                                       | 134890                 | 948100           |
|                       | effective glazing area [m²]                           | 0.21                                                                            | 0.29                                                                                    | 0.37                                                                                                                      | 0.38                                                                                                                                                                                                                                                                                                                                                                                                                                                                                                                                                                                                                                                                                                                                                                                                                                                                                                                                                                                                                                                                                                                                                                                                                                                                                                                                                                                                                                                                                                                                                                                                                                                                                                                                                                                                                                                                                                                                                                                                                                                                                                                           | 0.47                                                                                                    | 0.47                                                                                         | 0.59                                                                                                | 0.72                                                                                                | 0.82                                                                                                                                                                                                                                                                                                                                                                                                                                                                                                                                                                                                                                                                                                                                                                                                                                                                                                                                                                                                                                                                                                                                                                                                                                                                                                                                                                                                                                                                                                                                                                                                                                                                                                                                                                                                                                                                                                                                                                                                                                                                                                                         | 0.75                                                                                 | 0.92                                                                | 0.95                                                             | 1.16                                          | 0.92                   | 0.75             |
|                       | size symbol                                           | 01                                                                              | 02                                                                                      | 16                                                                                                                        | 03                                                                                                                                                                                                                                                                                                                                                                                                                                                                                                                                                                                                                                                                                                                                                                                                                                                                                                                                                                                                                                                                                                                                                                                                                                                                                                                                                                                                                                                                                                                                                                                                                                                                                                                                                                                                                                                                                                                                                                                                                                                                                                                             | 04                                                                                                      | 05                                                                                           | 06                                                                                                  | 07                                                                                                  | 13                                                                                                                                                                                                                                                                                                                                                                                                                                                                                                                                                                                                                                                                                                                                                                                                                                                                                                                                                                                                                                                                                                                                                                                                                                                                                                                                                                                                                                                                                                                                                                                                                                                                                                                                                                                                                                                                                                                                                                                                                                                                                                                           | 08                                                                                   | 09                                                                  | 10                                                               | 11                                            | 12                     | 80               |
|                       | FTP-V Z-Wave                                          | <b>P2</b> W                                                                     | indow wit                                                                               | h safety d                                                                                                                | ouble gla                                                                                                                                                                                                                                                                                                                                                                                                                                                                                                                                                                                                                                                                                                                                                                                                                                                                                                                                                                                                                                                                                                                                                                                                                                                                                                                                                                                                                                                                                                                                                                                                                                                                                                                                                                                                                                                                                                                                                                                                                                                                                                                      | zed unit. To                                                                                            | oughened                                                                                     | l outer pa                                                                                          | ne. Lamin                                                                                           | ated inner                                                                                                                                                                                                                                                                                                                                                                                                                                                                                                                                                                                                                                                                                                                                                                                                                                                                                                                                                                                                                                                                                                                                                                                                                                                                                                                                                                                                                                                                                                                                                                                                                                                                                                                                                                                                                                                                                                                                                                                                                                                                                                                   | pane. U-                                                                             | value of v                                                          | vindow 1.3                                                       | 3 W/m <sup>2</sup> K                          |                        |                  |
|                       |                                                       | £655                                                                            | £672                                                                                    | £686                                                                                                                      | £705                                                                                                                                                                                                                                                                                                                                                                                                                                                                                                                                                                                                                                                                                                                                                                                                                                                                                                                                                                                                                                                                                                                                                                                                                                                                                                                                                                                                                                                                                                                                                                                                                                                                                                                                                                                                                                                                                                                                                                                                                                                                                                                           | £722                                                                                                    | £699                                                                                         | £743                                                                                                | £783                                                                                                | £951                                                                                                                                                                                                                                                                                                                                                                                                                                                                                                                                                                                                                                                                                                                                                                                                                                                                                                                                                                                                                                                                                                                                                                                                                                                                                                                                                                                                                                                                                                                                                                                                                                                                                                                                                                                                                                                                                                                                                                                                                                                                                                                         | £855                                                                                 | £855                                                                | £868                                                             | £901                                          | £847                   | £901             |
| ш                     | FTP-V Z-Wave                                          | <b>P5</b> w                                                                     | indow wit                                                                               | :h anti-bur                                                                                                               | glary trip                                                                                                                                                                                                                                                                                                                                                                                                                                                                                                                                                                                                                                                                                                                                                                                                                                                                                                                                                                                                                                                                                                                                                                                                                                                                                                                                                                                                                                                                                                                                                                                                                                                                                                                                                                                                                                                                                                                                                                                                                                                                                                                     | le glazed u                                                                                             | ınit. Class                                                                                  | P2A U-val                                                                                           | ue of win                                                                                           | dow 0.97 \                                                                                                                                                                                                                                                                                                                                                                                                                                                                                                                                                                                                                                                                                                                                                                                                                                                                                                                                                                                                                                                                                                                                                                                                                                                                                                                                                                                                                                                                                                                                                                                                                                                                                                                                                                                                                                                                                                                                                                                                                                                                                                                   | N/m²K                                                                                |                                                                     |                                                                  |                                               |                        |                  |
| IL PIN                |                                                       | £849                                                                            | £866                                                                                    | £879                                                                                                                      | £893                                                                                                                                                                                                                                                                                                                                                                                                                                                                                                                                                                                                                                                                                                                                                                                                                                                                                                                                                                                                                                                                                                                                                                                                                                                                                                                                                                                                                                                                                                                                                                                                                                                                                                                                                                                                                                                                                                                                                                                                                                                                                                                           | £917                                                                                                    | £893                                                                                         | £937                                                                                                | £977                                                                                                | -                                                                                                                                                                                                                                                                                                                                                                                                                                                                                                                                                                                                                                                                                                                                                                                                                                                                                                                                                                                                                                                                                                                                                                                                                                                                                                                                                                                                                                                                                                                                                                                                                                                                                                                                                                                                                                                                                                                                                                                                                                                                                                                            | £1 014                                                                               | £1 049                                                              | -                                                                | -                                             | -                      | -                |
| NATURAL PINE          | FTP-V Solar P                                         | <b>2</b> Windo                                                                  | ow with sa                                                                              | fetv doub                                                                                                                 | le glazed                                                                                                                                                                                                                                                                                                                                                                                                                                                                                                                                                                                                                                                                                                                                                                                                                                                                                                                                                                                                                                                                                                                                                                                                                                                                                                                                                                                                                                                                                                                                                                                                                                                                                                                                                                                                                                                                                                                                                                                                                                                                                                                      | unit. Toual                                                                                             | nened ou                                                                                     | ter pane. I                                                                                         | Laminated                                                                                           | d inner par                                                                                                                                                                                                                                                                                                                                                                                                                                                                                                                                                                                                                                                                                                                                                                                                                                                                                                                                                                                                                                                                                                                                                                                                                                                                                                                                                                                                                                                                                                                                                                                                                                                                                                                                                                                                                                                                                                                                                                                                                                                                                                                  | ne. U-valu                                                                           | e of wind                                                           | ow 1.3 W/                                                        | m²K                                           |                        |                  |
| Ž                     |                                                       | £672                                                                            | £693                                                                                    | £725                                                                                                                      | £735                                                                                                                                                                                                                                                                                                                                                                                                                                                                                                                                                                                                                                                                                                                                                                                                                                                                                                                                                                                                                                                                                                                                                                                                                                                                                                                                                                                                                                                                                                                                                                                                                                                                                                                                                                                                                                                                                                                                                                                                                                                                                                                           | £756                                                                                                    | £761                                                                                         | £814                                                                                                | £830                                                                                                | £935                                                                                                                                                                                                                                                                                                                                                                                                                                                                                                                                                                                                                                                                                                                                                                                                                                                                                                                                                                                                                                                                                                                                                                                                                                                                                                                                                                                                                                                                                                                                                                                                                                                                                                                                                                                                                                                                                                                                                                                                                                                                                                                         | £851                                                                                 | £866                                                                | £866                                                             | £908                                          | £882                   |                  |
|                       | FTP-V Solar P                                         | <b>5</b> Windo                                                                  | ow with ar                                                                              | nti-burglar                                                                                                               | v triple al                                                                                                                                                                                                                                                                                                                                                                                                                                                                                                                                                                                                                                                                                                                                                                                                                                                                                                                                                                                                                                                                                                                                                                                                                                                                                                                                                                                                                                                                                                                                                                                                                                                                                                                                                                                                                                                                                                                                                                                                                                                                                                                    | azed unit                                                                                               | Class P2A                                                                                    | U-value o                                                                                           | of window                                                                                           | / 0 97 W/m                                                                                                                                                                                                                                                                                                                                                                                                                                                                                                                                                                                                                                                                                                                                                                                                                                                                                                                                                                                                                                                                                                                                                                                                                                                                                                                                                                                                                                                                                                                                                                                                                                                                                                                                                                                                                                                                                                                                                                                                                                                                                                                   | n²K                                                                                  |                                                                     |                                                                  |                                               |                        |                  |
|                       |                                                       | £856                                                                            | £872                                                                                    | £884                                                                                                                      | £882                                                                                                                                                                                                                                                                                                                                                                                                                                                                                                                                                                                                                                                                                                                                                                                                                                                                                                                                                                                                                                                                                                                                                                                                                                                                                                                                                                                                                                                                                                                                                                                                                                                                                                                                                                                                                                                                                                                                                                                                                                                                                                                           | £921                                                                                                    | £897                                                                                         | £939                                                                                                | £978                                                                                                | £1075                                                                                                                                                                                                                                                                                                                                                                                                                                                                                                                                                                                                                                                                                                                                                                                                                                                                                                                                                                                                                                                                                                                                                                                                                                                                                                                                                                                                                                                                                                                                                                                                                                                                                                                                                                                                                                                                                                                                                                                                                                                                                                                        | £992                                                                                 | £1 046                                                              |                                                                  |                                               |                        |                  |
|                       |                                                       |                                                                                 |                                                                                         |                                                                                                                           |                                                                                                                                                                                                                                                                                                                                                                                                                                                                                                                                                                                                                                                                                                                                                                                                                                                                                                                                                                                                                                                                                                                                                                                                                                                                                                                                                                                                                                                                                                                                                                                                                                                                                                                                                                                                                                                                                                                                                                                                                                                                                                                                |                                                                                                         |                                                                                              |                                                                                                     |                                                                                                     |                                                                                                                                                                                                                                                                                                                                                                                                                                                                                                                                                                                                                                                                                                                                                                                                                                                                                                                                                                                                                                                                                                                                                                                                                                                                                                                                                                                                                                                                                                                                                                                                                                                                                                                                                                                                                                                                                                                                                                                                                                                                                                                              |                                                                                      |                                                                     |                                                                  |                                               |                        |                  |
|                       | FTW-V Z-Wav                                           | e P2                                                                            | Vindow w                                                                                | ith safety                                                                                                                | double gl                                                                                                                                                                                                                                                                                                                                                                                                                                                                                                                                                                                                                                                                                                                                                                                                                                                                                                                                                                                                                                                                                                                                                                                                                                                                                                                                                                                                                                                                                                                                                                                                                                                                                                                                                                                                                                                                                                                                                                                                                                                                                                                      | azed unit.                                                                                              | Toughene                                                                                     | ed outer p                                                                                          | ane. Lami                                                                                           | nated inne                                                                                                                                                                                                                                                                                                                                                                                                                                                                                                                                                                                                                                                                                                                                                                                                                                                                                                                                                                                                                                                                                                                                                                                                                                                                                                                                                                                                                                                                                                                                                                                                                                                                                                                                                                                                                                                                                                                                                                                                                                                                                                                   | er pane. U                                                                           | -value of                                                           | window 1                                                         | .3 W/m <sup>2</sup> K                         |                        |                  |
|                       |                                                       | £655                                                                            | £672                                                                                    | £686                                                                                                                      | £705                                                                                                                                                                                                                                                                                                                                                                                                                                                                                                                                                                                                                                                                                                                                                                                                                                                                                                                                                                                                                                                                                                                                                                                                                                                                                                                                                                                                                                                                                                                                                                                                                                                                                                                                                                                                                                                                                                                                                                                                                                                                                                                           | £722                                                                                                    | £699                                                                                         | £743                                                                                                | £783                                                                                                | £951                                                                                                                                                                                                                                                                                                                                                                                                                                                                                                                                                                                                                                                                                                                                                                                                                                                                                                                                                                                                                                                                                                                                                                                                                                                                                                                                                                                                                                                                                                                                                                                                                                                                                                                                                                                                                                                                                                                                                                                                                                                                                                                         | £855                                                                                 | £855                                                                | £868                                                             | £901                                          | £847                   | £901             |
| 2                     | FTW-V Z-Wav                                           | e P5 v                                                                          | Vindow w                                                                                | rith anti-bu                                                                                                              | urglary tri                                                                                                                                                                                                                                                                                                                                                                                                                                                                                                                                                                                                                                                                                                                                                                                                                                                                                                                                                                                                                                                                                                                                                                                                                                                                                                                                                                                                                                                                                                                                                                                                                                                                                                                                                                                                                                                                                                                                                                                                                                                                                                                    | ple glazed                                                                                              | unit. Clas                                                                                   | s P2A U-v                                                                                           | alue of wi                                                                                          | ndow 0.97                                                                                                                                                                                                                                                                                                                                                                                                                                                                                                                                                                                                                                                                                                                                                                                                                                                                                                                                                                                                                                                                                                                                                                                                                                                                                                                                                                                                                                                                                                                                                                                                                                                                                                                                                                                                                                                                                                                                                                                                                                                                                                                    | W/m²K                                                                                |                                                                     |                                                                  |                                               |                        |                  |
| WHITE ACRYLIC         |                                                       | £849                                                                            | £866                                                                                    | £879                                                                                                                      | £893                                                                                                                                                                                                                                                                                                                                                                                                                                                                                                                                                                                                                                                                                                                                                                                                                                                                                                                                                                                                                                                                                                                                                                                                                                                                                                                                                                                                                                                                                                                                                                                                                                                                                                                                                                                                                                                                                                                                                                                                                                                                                                                           | £917                                                                                                    | £893                                                                                         | £937                                                                                                | £977                                                                                                | -                                                                                                                                                                                                                                                                                                                                                                                                                                                                                                                                                                                                                                                                                                                                                                                                                                                                                                                                                                                                                                                                                                                                                                                                                                                                                                                                                                                                                                                                                                                                                                                                                                                                                                                                                                                                                                                                                                                                                                                                                                                                                                                            | £1 014                                                                               | £1 049                                                              | -                                                                | -                                             | -                      | -                |
| Ę                     | FTW-V Solar F                                         | 2 Wind                                                                          | low with a                                                                              | afoty doub                                                                                                                | blo alazo                                                                                                                                                                                                                                                                                                                                                                                                                                                                                                                                                                                                                                                                                                                                                                                                                                                                                                                                                                                                                                                                                                                                                                                                                                                                                                                                                                                                                                                                                                                                                                                                                                                                                                                                                                                                                                                                                                                                                                                                                                                                                                                      | dunit Tour                                                                                              | م امممام                                                                                     |                                                                                                     | Lamainas                                                                                            |                                                                                                                                                                                                                                                                                                                                                                                                                                                                                                                                                                                                                                                                                                                                                                                                                                                                                                                                                                                                                                                                                                                                                                                                                                                                                                                                                                                                                                                                                                                                                                                                                                                                                                                                                                                                                                                                                                                                                                                                                                                                                                                              |                                                                                      |                                                                     | -l1214                                                           | 17217                                         |                        |                  |
|                       |                                                       |                                                                                 | JOVV VVILIT                                                                             | salety dou                                                                                                                | DIE Glazei                                                                                                                                                                                                                                                                                                                                                                                                                                                                                                                                                                                                                                                                                                                                                                                                                                                                                                                                                                                                                                                                                                                                                                                                                                                                                                                                                                                                                                                                                                                                                                                                                                                                                                                                                                                                                                                                                                                                                                                                                                                                                                                     | a uriit. Tou                                                                                            | gnenea o                                                                                     | uter pane                                                                                           | . Lammate                                                                                           | ea inner pa                                                                                                                                                                                                                                                                                                                                                                                                                                                                                                                                                                                                                                                                                                                                                                                                                                                                                                                                                                                                                                                                                                                                                                                                                                                                                                                                                                                                                                                                                                                                                                                                                                                                                                                                                                                                                                                                                                                                                                                                                                                                                                                  | ane. U-vai                                                                           | ue or win                                                           | aow 1.3 W                                                        | //m²K                                         |                        |                  |
| W                     |                                                       | £672                                                                            | £693                                                                                    | £725                                                                                                                      | •<br>•                                                                                                                                                                                                                                                                                                                                                                                                                                                                                                                                                                                                                                                                                                                                                                                                                                                                                                                                                                                                                                                                                                                                                                                                                                                                                                                                                                                                                                                                                                                                                                                                                                                                                                                                                                                                                                                                                                                                                                                                                                                                                                                         | £756                                                                                                    | £761                                                                                         | £814                                                                                                | . Laminate<br>£830                                                                                  | ea inner pa                                                                                                                                                                                                                                                                                                                                                                                                                                                                                                                                                                                                                                                                                                                                                                                                                                                                                                                                                                                                                                                                                                                                                                                                                                                                                                                                                                                                                                                                                                                                                                                                                                                                                                                                                                                                                                                                                                                                                                                                                                                                                                                  | ane. u-vai<br>•                                                                      | £866                                                                | £866                                                             | //m²K<br>-                                    | £882                   |                  |
| W                     | FTW-V Solar F                                         | £672                                                                            | £693                                                                                    | £725                                                                                                                      | -                                                                                                                                                                                                                                                                                                                                                                                                                                                                                                                                                                                                                                                                                                                                                                                                                                                                                                                                                                                                                                                                                                                                                                                                                                                                                                                                                                                                                                                                                                                                                                                                                                                                                                                                                                                                                                                                                                                                                                                                                                                                                                                              | £756                                                                                                    | £761                                                                                         | £814                                                                                                | £830                                                                                                | -                                                                                                                                                                                                                                                                                                                                                                                                                                                                                                                                                                                                                                                                                                                                                                                                                                                                                                                                                                                                                                                                                                                                                                                                                                                                                                                                                                                                                                                                                                                                                                                                                                                                                                                                                                                                                                                                                                                                                                                                                                                                                                                            | -                                                                                    |                                                                     |                                                                  | -<br>-                                        | £882                   | -                |
| W                     |                                                       | £672                                                                            | £693                                                                                    | £725                                                                                                                      | -                                                                                                                                                                                                                                                                                                                                                                                                                                                                                                                                                                                                                                                                                                                                                                                                                                                                                                                                                                                                                                                                                                                                                                                                                                                                                                                                                                                                                                                                                                                                                                                                                                                                                                                                                                                                                                                                                                                                                                                                                                                                                                                              | £756                                                                                                    | £761                                                                                         | £814                                                                                                | £830                                                                                                | -                                                                                                                                                                                                                                                                                                                                                                                                                                                                                                                                                                                                                                                                                                                                                                                                                                                                                                                                                                                                                                                                                                                                                                                                                                                                                                                                                                                                                                                                                                                                                                                                                                                                                                                                                                                                                                                                                                                                                                                                                                                                                                                            | -                                                                                    |                                                                     |                                                                  | -<br>-                                        | £882<br>-              |                  |
| W                     | FTW-V Solar F                                         | £672<br>P5 Wind<br>£856                                                         | £693<br>dow with a<br>£872                                                              | <b>£725</b><br>anti-burgla<br><b>£884</b>                                                                                 | -<br>ary triple (<br><b>£882</b>                                                                                                                                                                                                                                                                                                                                                                                                                                                                                                                                                                                                                                                                                                                                                                                                                                                                                                                                                                                                                                                                                                                                                                                                                                                                                                                                                                                                                                                                                                                                                                                                                                                                                                                                                                                                                                                                                                                                                                                                                                                                                               | <b>£756</b><br>glazed unit<br><b>£921</b>                                                               | £761<br>:. Class P2<br>£897                                                                  | <b>£814</b> A U-value <b>£939</b>                                                                   | <b>£830</b> of windo <b>£978</b>                                                                    | -<br>w 0.97 W/<br><b>£1075</b>                                                                                                                                                                                                                                                                                                                                                                                                                                                                                                                                                                                                                                                                                                                                                                                                                                                                                                                                                                                                                                                                                                                                                                                                                                                                                                                                                                                                                                                                                                                                                                                                                                                                                                                                                                                                                                                                                                                                                                                                                                                                                               | -<br>m²K<br><b>£992</b>                                                              | £866<br>£1046                                                       | £866<br>-                                                        | -                                             | £882<br>-              |                  |
| W                     |                                                       | £672<br>P5 Wind<br>£856                                                         | £693<br>dow with a<br>£872                                                              | £725<br>anti-burgla<br>£884                                                                                               | -<br>ary triple (<br><b>£882</b>                                                                                                                                                                                                                                                                                                                                                                                                                                                                                                                                                                                                                                                                                                                                                                                                                                                                                                                                                                                                                                                                                                                                                                                                                                                                                                                                                                                                                                                                                                                                                                                                                                                                                                                                                                                                                                                                                                                                                                                                                                                                                               | <b>£756</b><br>glazed unit<br><b>£921</b>                                                               | £761<br>:. Class P2<br>£897                                                                  | <b>£814</b> A U-value <b>£939</b>                                                                   | <b>£830</b> of windo <b>£978</b>                                                                    | -<br>w 0.97 W/<br><b>£1075</b>                                                                                                                                                                                                                                                                                                                                                                                                                                                                                                                                                                                                                                                                                                                                                                                                                                                                                                                                                                                                                                                                                                                                                                                                                                                                                                                                                                                                                                                                                                                                                                                                                                                                                                                                                                                                                                                                                                                                                                                                                                                                                               | -<br>m²K<br><b>£992</b>                                                              | £866<br>£1046                                                       | £866<br>-                                                        | -                                             | £882<br>-              | -                |
|                       | FTW-V Solar F                                         | £672<br>P5 Wind<br>£856<br>P2 W<br>£729                                         | £693 dow with a £872 /indow wi £750                                                     | £725 anti-burgla £884 th safety d £767                                                                                    | f882 louble gla                                                                                                                                                                                                                                                                                                                                                                                                                                                                                                                                                                                                                                                                                                                                                                                                                                                                                                                                                                                                                                                                                                                                                                                                                                                                                                                                                                                                                                                                                                                                                                                                                                                                                                                                                                                                                                                                                                                                                                                                                                                                                                                | £756 glazed unit £921 azed unit. T £813                                                                 | £761<br>:. Class P2<br>£897<br>:oughened<br>£783                                             | <b>£814</b> A U-value <b>£939</b> d outer pa <b>£838</b>                                            | <b>£830</b> of windo <b>£978</b> ane. Lamir <b>£889</b>                                             | -<br>w 0.97 W//<br>£1075<br>nated inner<br>£982                                                                                                                                                                                                                                                                                                                                                                                                                                                                                                                                                                                                                                                                                                                                                                                                                                                                                                                                                                                                                                                                                                                                                                                                                                                                                                                                                                                                                                                                                                                                                                                                                                                                                                                                                                                                                                                                                                                                                                                                                                                                              | -<br>m²K<br><b>£992</b><br>r pane. U-<br><b>£912</b>                                 | £866<br>£1046                                                       | £866<br>-                                                        | -                                             | £882<br>-<br>£969      | -<br>-<br>£1 042 |
|                       | FTW-V Solar F                                         | £672<br>P5 Wind<br>£856<br>P2 W<br>£729                                         | £693 dow with a £872 /indow wi £750                                                     | £725 anti-burgla £884 th safety d £767                                                                                    | f882 louble gla                                                                                                                                                                                                                                                                                                                                                                                                                                                                                                                                                                                                                                                                                                                                                                                                                                                                                                                                                                                                                                                                                                                                                                                                                                                                                                                                                                                                                                                                                                                                                                                                                                                                                                                                                                                                                                                                                                                                                                                                                                                                                                                | £756 glazed unit £921 azed unit. T £813                                                                 | £761<br>:. Class P2<br>£897<br>:oughened<br>£783                                             | <b>£814</b> A U-value <b>£939</b> d outer pa <b>£838</b>                                            | <b>£830</b> of windo <b>£978</b> ane. Lamir <b>£889</b>                                             | -<br>w 0.97 W//<br>£1075<br>nated inner<br>£982                                                                                                                                                                                                                                                                                                                                                                                                                                                                                                                                                                                                                                                                                                                                                                                                                                                                                                                                                                                                                                                                                                                                                                                                                                                                                                                                                                                                                                                                                                                                                                                                                                                                                                                                                                                                                                                                                                                                                                                                                                                                              | -<br>m²K<br><b>£992</b><br>r pane. U-<br><b>£912</b>                                 | <b>£866 £1046</b> value of v                                        | <b>£866</b> - window 1.                                          | -<br>-<br>3 W/m²K                             |                        | £1 042           |
|                       | FTW-V Solar F                                         | £672<br>P5 Wind<br>£856<br>P2 W<br>£729                                         | £693 dow with a £872 /indow wi £750                                                     | £725 anti-burgla £884 th safety d £767                                                                                    | £882  double gla £785  rglary trip                                                                                                                                                                                                                                                                                                                                                                                                                                                                                                                                                                                                                                                                                                                                                                                                                                                                                                                                                                                                                                                                                                                                                                                                                                                                                                                                                                                                                                                                                                                                                                                                                                                                                                                                                                                                                                                                                                                                                                                                                                                                                             | £756 glazed unit £921 azed unit. T £813                                                                 | £761  c. Class P2  £897  foughened £783  unit. Class                                         | <b>£814</b> A U-value <b>£939</b> d outer pa <b>£838</b> P2A U-va                                   | £830 of windo £978 ane. Lamir £889 lue of win                                                       | -<br>w 0.97 W//<br>£1075<br>nated inner<br>£982                                                                                                                                                                                                                                                                                                                                                                                                                                                                                                                                                                                                                                                                                                                                                                                                                                                                                                                                                                                                                                                                                                                                                                                                                                                                                                                                                                                                                                                                                                                                                                                                                                                                                                                                                                                                                                                                                                                                                                                                                                                                              | -<br>m²K<br><b>£992</b><br>r pane. U-<br><b>£912</b><br>W/m²K                        | £866<br>£1046<br>value of v                                         | £866<br>-<br>window 1.<br>£994                                   | -<br>-<br>3 W/m²K<br><b>£993</b>              | £969                   | £1042            |
|                       | FTW-V Solar F                                         | £672<br>P5 Wind<br>£856<br>P2 W<br>£729<br>P5 W<br>£898                         | £693 dow with a £872 findow wi £750 findow wi £928                                      | £725 anti-burgla £884 th safety d £767 th anti-bur                                                                        | £882 fouble glasses from the first f | £756 glazed unit £921 azed unit. T £813 ble glazed u £1 021                                             | £761  c. Class P2 £897  foughened £783  unit. Class £978                                     | £814 A U-value £939 d outer pa £838 P2A U-va £1 057                                                 | £830 of windo £978 ane. Lamir £889 lue of wir £1 131                                                | - www.0.97 W// £1075  mated inner £982  mdow 0.97 £1 260                                                                                                                                                                                                                                                                                                                                                                                                                                                                                                                                                                                                                                                                                                                                                                                                                                                                                                                                                                                                                                                                                                                                                                                                                                                                                                                                                                                                                                                                                                                                                                                                                                                                                                                                                                                                                                                                                                                                                                                                                                                                     | - m²K <b>£992</b> r pane. U- <b>£912</b> W/m²K <b>£1 123</b>                         | £866<br>£1046<br>vvalue of v<br>£978                                | £866  - window 1. £994  £1 285                                   | -<br>-<br>3 W/m²K<br>£993<br>£1 313           | £969                   | £1042            |
| WHITE POLYURETHANE WH | FTU-V Z-Wave                                          | £672<br>P5 Wind<br>£856<br>P2 W<br>£729<br>P5 W<br>£898                         | £693 dow with a £872 findow wi £750 findow wi £928                                      | £725 anti-burgla £884 th safety d £767 th anti-bur                                                                        | £882 fouble glasses from the first f | £756 glazed unit £921 azed unit. T £813 ble glazed u £1 021                                             | £761  c. Class P2 £897  foughened £783  unit. Class £978                                     | £814 A U-value £939 d outer pa £838 P2A U-va £1 057                                                 | £830 of windo £978 ane. Lamir £889 lue of wir £1 131                                                | - www.0.97 W// £1075  mated inner £982  mdow 0.97 £1 260                                                                                                                                                                                                                                                                                                                                                                                                                                                                                                                                                                                                                                                                                                                                                                                                                                                                                                                                                                                                                                                                                                                                                                                                                                                                                                                                                                                                                                                                                                                                                                                                                                                                                                                                                                                                                                                                                                                                                                                                                                                                     | - m²K <b>£992</b> r pane. U- <b>£912</b> W/m²K <b>£1 123</b>                         | £866<br>£1046<br>vvalue of v<br>£978                                | £866  - window 1. £994  £1 285                                   | -<br>-<br>3 W/m²K<br>£993<br>£1 313           | £969                   | £1 042           |
|                       | FTU-V Z-Wave                                          | £672 P5 Wind £856 P2 W £729 P5 W £898 P2 Windo £714                             | £693 dow with a £872 /indow wi £750 /indow wi £928 ow with sa £735                      | £725 anti-burgla £884 th safety d £767 th anti-burgla £952 afety doub                                                     | £882 fouble glater triple graph triple glater triple £966 for glazed £788                                                                                                                                                                                                                                                                                                                                                                                                                                                                                                                                                                                                                                                                                                                                                                                                                                                                                                                                                                                                                                                                                                                                                                                                                                                                                                                                                                                                                                                                                                                                                                                                                                                                                                                                                                                                                                                                                                                                                                                                                                                      | £756 glazed unit. Tests and the glazed unit. Tests and the glazed unit. Tests and the glazed unit. Toug | £761  c. Class P2 £897  coughened £783  unit. Class £978  hened ou £809                      | £814 A U-value £939 d outer pa £838 P2A U-va £1 057 ter pane. £861                                  | £830 of windo £978 ane. Lamir £889 lue of wir £1 131 Laminated £887                                 | - w 0.97 W// £1075  hated inne £982 hdow 0.97 £1 260 d inner pai                                                                                                                                                                                                                                                                                                                                                                                                                                                                                                                                                                                                                                                                                                                                                                                                                                                                                                                                                                                                                                                                                                                                                                                                                                                                                                                                                                                                                                                                                                                                                                                                                                                                                                                                                                                                                                                                                                                                                                                                                                                             | - m²K  £992  r pane. U- £912  W/m²K £1 123  ne. U-valu £898                          | £866 £1046  value of v £978 £1 260  de of wind                      | £866  - window 1. £994  £1 285  dow 1.3 W.                       | -<br>3 W/m²K<br>£993<br>£1 313<br>/m²K        | £969                   | £1042            |
|                       | FTU-V Z-Wave FTU-V Z-Wave FTU-V Solar P               | £672 P5 Wind £856 P2 W £729 P5 W £898 P2 Windo £714                             | f693 dow with a f872 findow wi f750 findow wi f928 bow with sa f735 bow with a          | £725 anti-burgla £884 th safety d £767 th anti-burgla £952 afety doub                                                     | £882 fouble glater triple graph triple glater triple £966 for glazed £788                                                                                                                                                                                                                                                                                                                                                                                                                                                                                                                                                                                                                                                                                                                                                                                                                                                                                                                                                                                                                                                                                                                                                                                                                                                                                                                                                                                                                                                                                                                                                                                                                                                                                                                                                                                                                                                                                                                                                                                                                                                      | £756 glazed unit. Tests and the glazed unit. Tests and the glazed unit. Tests and the glazed unit. Toug | £761  c. Class P2 £897  coughened £783  unit. Class £978  hened ou £809                      | £814 A U-value £939 d outer pa £838 P2A U-va £1 057 ter pane. £861                                  | £830 of windo £978 ane. Lamir £889 lue of wir £1 131 Laminated £887                                 | - w 0.97 W// £1075  hated inne £982 hdow 0.97 £1 260 d inner pai                                                                                                                                                                                                                                                                                                                                                                                                                                                                                                                                                                                                                                                                                                                                                                                                                                                                                                                                                                                                                                                                                                                                                                                                                                                                                                                                                                                                                                                                                                                                                                                                                                                                                                                                                                                                                                                                                                                                                                                                                                                             | - m²K  £992  r pane. U- £912  W/m²K £1 123  ne. U-valu £898                          | £866 £1046  value of v £978 £1 260  de of wind                      | £866  - window 1. £994  £1 285  dow 1.3 W.                       | -<br>3 W/m²K<br>£993<br>£1 313<br>/m²K        | £969                   | £1 042           |
|                       | FTU-V Z-Wave FTU-V Z-Wave FTU-V Solar P               | £672 P5 Wind £856 P2 W £729 P5 W £898 P2 Windo £714 P5 Windo £970               | fe93 dow with a f872 findow wi f750 findow wi f928 ow with sa f735 ow with a f1005      | £725 anti-burgla £884 th safety d £767 th anti-burgla £952 afety doub £777 nti-burglar £1032                              | £882 double gla £785 rglary trip £966 ble glazed £788 ry triple g                                                                                                                                                                                                                                                                                                                                                                                                                                                                                                                                                                                                                                                                                                                                                                                                                                                                                                                                                                                                                                                                                                                                                                                                                                                                                                                                                                                                                                                                                                                                                                                                                                                                                                                                                                                                                                                                                                                                                                                                                                                              | £756 glazed unit. T £813 ble glazed u £1 021 unit. Toug £798 lazed unit. £1107                          | £761  c. Class P2 £897  foughened £783  unit. Class £978  hened ou £809  Class P2A £1059     | £814 A U-value £939 d outer pa £838 P2A U-va £1 057 ter pane. £861 A U-value £1 148                 | £830 of windo £978 ane. Lamir £889 lue of wir £1 131 Laminated £887 of windov £1230                 | - 1075 hated inner 1982 hdow 0.97 f1260 d inner pai f945 v 0.97 W/n                                                                                                                                                                                                                                                                                                                                                                                                                                                                                                                                                                                                                                                                                                                                                                                                                                                                                                                                                                                                                                                                                                                                                                                                                                                                                                                                                                                                                                                                                                                                                                                                                                                                                                                                                                                                                                                                                                                                                                                                                                                          | - m²K  £992  r pane. U- £912  W/m²K £1 123  ne. U-valu £898  n²K -                   | £866  £1046  value of v £978  £1 260  te of wind £929  £1374        | £866  - window 1. £994  £1 285 dow 1.3 W, £929  £1402            | - 3 W/m²K <b>£993 £1 313</b> /m²K <b>£961</b> | £969<br>£1 248         | -<br>£1042<br>-  |
| WHITE POLYURETHANE    | FTU-V Z-Wave FTU-V Z-Wave FTU-V Solar P               | £672 P5 Wind £856 P2 W £729 P5 W £898 P2 Wind £714 P5 Wind £970 P2 P2 W         | fe93 dow with a f872 findow wi f750 findow wi f928 dow with sa f735 dow with a f1005    | £725 anti-burgla £884 th safety d £767 th anti-burgla £952 afety doub £777 nti-burglar £1032                              | f882 double gla f785 rglary trip f966 ble glazed f788 ry triple g                                                                                                                                                                                                                                                                                                                                                                                                                                                                                                                                                                                                                                                                                                                                                                                                                                                                                                                                                                                                                                                                                                                                                                                                                                                                                                                                                                                                                                                                                                                                                                                                                                                                                                                                                                                                                                                                                                                                                                                                                                                              | £756 glazed unit. T £813 sele glazed u £1 021 unit. Toug £798 lazed unit. £1107                         | £761 c. Class P2 £897 coughened £783 unit. Class £978 hened ou £809 Class P2A £1059          | £814 A U-value £939 d outer pa £838 P2A U-va £1 057 ter pane. £861 A U-value £1 148 d outer pa      | f830 of windo f978 ane. Lamin f889 lue of win f1131 Laminater f887 of window f1230 ane. Lamin       | 1075  1075  1075  1075  1076  1077  1077  1077  1077  1077  1077  1077  1077  1077  1077  1077  1077  1077  1077  1077  1077  1077  1077  1077  1077  1077  1077  1077  1077  1077  1077  1077  1077  1077  1077  1077  1077  1077  1077  1077  1077  1077  1077  1077  1077  1077  1077  1077  1077  1077  1077  1077  1077  1077  1077  1077  1077  1077  1077  1077  1077  1077  1077  1077  1077  1077  1077  1077  1077  1077  1077  1077  1077  1077  1077  1077  1077  1077  1077  1077  1077  1077  1077  1077  1077  1077  1077  1077  1077  1077  1077  1077  1077  1077  1077  1077  1077  1077  1077  1077  1077  1077  1077  1077  1077  1077  1077  1077  1077  1077  1077  1077  1077  1077  1077  1077  1077  1077  1077  1077  1077  1077  1077  1077  1077  1077  1077  1077  1077  1077  1077  1077  1077  1077  1077  1077  1077  1077  1077  1077  1077  1077  1077  1077  1077  1077  1077  1077  1077  1077  1077  1077  1077  1077  1077  1077  1077  1077  1077  1077  1077  1077  1077  1077  1077  1077  1077  1077  1077  1077  1077  1077  1077  1077  1077  1077  1077  1077  1077  1077  1077  1077  1077  1077  1077  1077  1077  1077  1077  1077  1077  1077  1077  1077  1077  1077  1077  1077  1077  1077  1077  1077  1077  1077  1077  1077  1077  1077  1077  1077  1077  1077  1077  1077  1077  1077  1077  1077  1077  1077  1077  1077  1077  1077  1077  1077  1077  1077  1077  1077  1077  1077  1077  1077  1077  1077  1077  1077  1077  1077  1077  1077  1077  1077  1077  1077  1077  1077  1077  1077  1077  1077  1077  1077  1077  1077  1077  1077  1077  1077  1077  1077  1077  1077  1077  1077  1077  1077  1077  1077  1077  1077  1077  1077  1077  1077  1077  1077  1077  1077  1077  1077  1077  1077  1077  1077  1077  1077  1077  1077  1077  1077  1077  1077  1077  1077  1077  1077  1077  1077  1077  1077  1077  1077  1077  1077  1077  1077  1077  1077  1077  1077  1077  1077  1077  1077  1077  1077  1077  1077  1077  1077  1077  1077  1077  1077  1077  1077  1077  1077  1077  1077  1077  1077  1077  1077  1077  1077  1077  1077  1077 | - m²K  £992  r pane. U- £912  W/m²K £1 123  ne. U-valu £898  n²K  -                  | £866 £1046 value of v £978 £1 260 te of wince £929 £1374 value of v | £866  - window 1. £994  £1 285 dow 1.3 W, £929  £1402  window 1. | - 3 W/m²K £993 £1 313 /m²K £961 - 3 W/m²K     | £969<br>£1 248<br>£929 |                  |
| WHITE POLYURETHANE    | FTU-V Z-Wave FTU-V Solar P FTU-V Solar P PTP-V Z-Wave | £672 P5 Wind £856 P2 W £729 P5 Wind £898 P2 Wind £714 P5 Wind £970 P2 P2 W £757 | f693 dow with a f872 findow wi f750 findow with sa f735 ow with a f1005 findow wit f775 | £725 anti-burgla £884 th safety d £767 th anti-bur £952 afety doub £777 nti-burglar £1032 th safety d                     | f882 double gla f785 rglary triple f966 ble glazed f788 ry triple g ouble gla f793                                                                                                                                                                                                                                                                                                                                                                                                                                                                                                                                                                                                                                                                                                                                                                                                                                                                                                                                                                                                                                                                                                                                                                                                                                                                                                                                                                                                                                                                                                                                                                                                                                                                                                                                                                                                                                                                                                                                                                                                                                             | £756 glazed unit. T £813 ele glazed u £1 021 unit. Toug £798 lazed unit. £ £1107                        | £761 c. Class P2 £897 foughened £783 unit. Class £978 hened ou £809 Class P2A £1059 oughened | £814 A U-value £939 d outer pa £838 P2A U-va £1 057 tter pane. £861 A U-value £1148 d outer pa £834 | £830 of windo £978 ane. Lamin £889 lue of win £1 131 Laminated £887 of windov £1230 ane. Lamin £887 | - www.0.97 W// f1075  hated inner f982 hdow 0.97 f1260 d inner par f945 v 0.97 W/n - hated inner                                                                                                                                                                                                                                                                                                                                                                                                                                                                                                                                                                                                                                                                                                                                                                                                                                                                                                                                                                                                                                                                                                                                                                                                                                                                                                                                                                                                                                                                                                                                                                                                                                                                                                                                                                                                                                                                                                                                                                                                                             | - m²K  £992  r pane. U- £912  W/m²K  £1 123  ne. U-valu £898  n²K  - r pane. U- £893 | £866 £1046 value of v £978 £1 260 te of wince £929 £1374 value of v | £866  - window 1. £994  £1 285 dow 1.3 W, £929  £1402  window 1. | - 3 W/m²K <b>£993 £1 313</b> /m²K <b>£961</b> | £969<br>£1 248<br>£929 | £1042            |
|                       | FTU-V Z-Wave FTU-V Z-Wave FTU-V Solar P               | £672 P5 Wind £856 P2 W £729 P5 Wind £898 P2 Wind £714 P5 Wind £970 P2 P2 W £757 | f693 dow with a f872 findow wi f750 findow with sa f735 ow with a f1005 findow wit f775 | £725 anti-burgla £884 th safety d £767 th anti-burgla £952 afety doub £777 nti-burglar £1032 th safety d £787 th anti-bur | f882 double gla f785 rglary triple f966 ble glazed f788 ry triple g ouble gla f793                                                                                                                                                                                                                                                                                                                                                                                                                                                                                                                                                                                                                                                                                                                                                                                                                                                                                                                                                                                                                                                                                                                                                                                                                                                                                                                                                                                                                                                                                                                                                                                                                                                                                                                                                                                                                                                                                                                                                                                                                                             | £756 glazed unit. T £813 ele glazed u £1 021 unit. Toug £798 lazed unit. £ £1107                        | £761 c. Class P2 £897 foughened £783 unit. Class £978 hened ou £809 Class P2A £1059 oughened | £814 A U-value £939 d outer pa £838 P2A U-va £1 057 tter pane. £861 A U-value £1148 d outer pa £834 | £830 of windo £978 ane. Lamin £889 lue of win £1 131 Laminated £887 of windov £1230 ane. Lamin £887 | - www.0.97 W// f1075  hated inner f982 hdow 0.97 f1260 d inner par f945 v 0.97 W/n - hated inner                                                                                                                                                                                                                                                                                                                                                                                                                                                                                                                                                                                                                                                                                                                                                                                                                                                                                                                                                                                                                                                                                                                                                                                                                                                                                                                                                                                                                                                                                                                                                                                                                                                                                                                                                                                                                                                                                                                                                                                                                             | - m²K - f992  r pane. U-f912 W/m²K - f1 123 ne. U-valu f898 n²K - r pane. U-f893     | £866 £1046 value of v £978 £1 260 te of wince £929 £1374 value of v | £866  - window 1. £994  £1 285 dow 1.3 W, £929  £1402  window 1. | - 3 W/m²K £993 £1 313 /m²K £961 - 3 W/m²K     | £969<br>£1 248<br>£929 |                  |

### CONSERVATION Z-WAVE (ELECTRIC) & SOLAR CENTRE PIVOT ROOF WINDOWS

Electrically and solar controlled conservation roof windows in natural pine, white acrylic and white polyurethane.

|                       | windows external dimensions [cm]                                                                                                 | 55x78  | 55x98           | 55x118     | 66x98       | 66x118       | 78x98      | 78x118     | 78x140      | 78x160    | 94x118                | 94x140     | 114x118   | 114x140   | 134x98           | 94x160 |
|-----------------------|----------------------------------------------------------------------------------------------------------------------------------|--------|-----------------|------------|-------------|--------------|------------|------------|-------------|-----------|-----------------------|------------|-----------|-----------|------------------|--------|
|                       |                                                                                                                                  |        |                 |            |             |              |            | п          |             |           |                       |            |           |           |                  |        |
|                       | effective glazing area [m <sup>2</sup> ]                                                                                         | 0.21   | 0.29            | 0.37       | 0.38        | 0.47         | 0.47       | 0.59       | 0.72        | 0.82      | 0.75                  | 0.92       | 0.95      | 1.16      | 0.92             | 0.75   |
|                       | size symbol                                                                                                                      | 01     | 02              | 16         | 03          | 04           | 05         | 06         | 07          | 13        | 08                    | 09         | 10        | 11        | 12               | 80     |
| 및                     | FTP-V/C Z-Wave P2 Window with safety double glazed unit. Toughened outer pane. Laminated inner pane. U-value of window 1.3 W/m²K |        |                 |            |             |              |            |            |             |           |                       |            |           |           |                  |        |
| NATURAL PINE          |                                                                                                                                  | £792   | £836            | £878       | £880        | £946         | £959       | £1 026     | £1 058      | £1 095    | £1 081                | £1 111     | £1 122    | £1 172    | £1 122           | £1 161 |
| IATUR                 | FTP-V/C Z-Wa                                                                                                                     | ve P5  | Window          | with anti- | -burglary   | triple glaze | ed unit. C | lass P2A U | I-value of  | window 0  | .97 W/m <sup>2</sup>  | K          |           |           |                  |        |
| 2                     |                                                                                                                                  | £889   | £933            | £986       | £990        | £1043        | £1056      | £1 150     | £1212       | -         | £1240                 |            | -         | -         | -                | -      |
|                       |                                                                                                                                  |        |                 |            |             |              |            |            |             |           |                       |            |           |           |                  |        |
| $\leq$                | FTW-V/C Z-Wave P2 Window with safety double glazed unit. Toughened outer pane. Laminated inner pane. U-value of window 1.3 W/m²K |        |                 |            |             |              |            |            |             |           |                       |            |           |           |                  |        |
| ACRY                  |                                                                                                                                  | £799   | £845            | £885       | £887        | £956         | £967       | £1 037     | £1 069      | £1 106    | £1 092                | £1 122     | £1 135    | £1 185    | £1 135           | £1 176 |
| WHITE ACRYLIC         | FTW-V/C Z-W                                                                                                                      | ave P  | <b>5</b> Window | w with ant | ti-burglary | / triple gla | zed unit.  | Class P2A  | U-value o   | f window  | 0.97 W/m              | ı²K        |           |           |                  |        |
| >                     |                                                                                                                                  | £986   | £1 040          | £1 094     | £1 101      | £1 159       | £1 172     | £1 278     | £1 345      | -         | £1 378                | -          | -         | -         |                  | -      |
|                       |                                                                                                                                  |        |                 |            |             |              |            |            |             |           |                       |            |           |           |                  |        |
| NE                    | FTU-V/C Z-Wa                                                                                                                     | ve P2  | Window          | with safe  | ty double   | glazed ur    | nit. Tough | ened oute  | er pane. La | minated i | nner pane             | e. U-value | of window | v 1.3 W/m | 1 <sup>2</sup> K |        |
| ET T                  |                                                                                                                                  | £854   | £895            | £954       | £954        | £1 000       | £1 007     | £1 097     | £1 144      | £1 195    | £1 168                | £1 210     | £1 212    | £1 272    | £1 212           | £1 265 |
| WHITE<br>POLYURETHANE | FTU-V/C Z-Wa                                                                                                                     | ve P5  | Window          | with anti  | -burglary   | triple glaz  | ed unit. C | lass P2A l | J-value of  | window (  | ).97 W/m <sup>2</sup> | °K         |           |           |                  |        |
| PC                    |                                                                                                                                  | £1 016 | £1 072          | £1 127     | £1 134      | £1 194       | £1 208     | £1 317     | £1 386      | -         | £1 419                | -          | -         | -         | -                | -      |