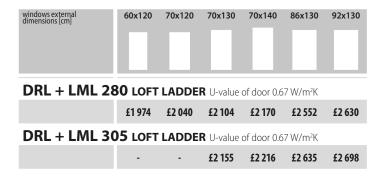

# **CONTENTS**

| MANUAL CENTRE PIVOT ROOF WINDOWS                                                                                                                                                                                                                                                         | 3          |
|------------------------------------------------------------------------------------------------------------------------------------------------------------------------------------------------------------------------------------------------------------------------------------------|------------|
| CONSERVATION MANUAL CENTRE PIVOT ROOF WINDOWS                                                                                                                                                                                                                                            | 4          |
| Z-WAVE (ELECTRIC) & SOLAR CENTRE PIVOT ROOF WINDOWS                                                                                                                                                                                                                                      |            |
| CONSERVATION Z-WAVE (ELECTRIC) & SOLAR CENTRE PIVOT ROOF WINDOWS                                                                                                                                                                                                                         |            |
| Z-WAVE ELECTRICAL CONTROL ELEMENTS                                                                                                                                                                                                                                                       |            |
| SAMPLE USE OF FAKRO Z-WAVE PRODUCTS                                                                                                                                                                                                                                                      | 8          |
| HIGHLY ENERGY-EFFICIENT CENTRE PIVOT ROOF WINDOWS                                                                                                                                                                                                                                        |            |
| CONSERVATION HIGHLY ENERGY-EFFICIENT CENTRE PIVOT ROOF WINDOWS                                                                                                                                                                                                                           |            |
| THERMO FLASHINGS                                                                                                                                                                                                                                                                         | 9          |
|                                                                                                                                                                                                                                                                                          |            |
| TOP HUNG & PIVOT DUAL FUNCTION PRESELECT ROOF WINDOWS                                                                                                                                                                                                                                    |            |
| TOP HUNG PRESELECT MAX ROOF WINDOWS                                                                                                                                                                                                                                                      |            |
| CONSERVATION TOP HUNG & CENTRE PIVOT PRESELECT ROOF WINDOWS                                                                                                                                                                                                                              | 11         |
|                                                                                                                                                                                                                                                                                          |            |
| HIGH PIVOT PROSKY ROOF WINDOWS                                                                                                                                                                                                                                                           | 11         |
| CONSERVATION HIGH PIVOT PROSKY ROOF WINDOWS                                                                                                                                                                                                                                              |            |
| HIGH PIVOT DUET PROSKY ROOF WINDOWS                                                                                                                                                                                                                                                      |            |
| CONSERVATION HIGH PIVOT DUET PROSKY ROOF WINDOWS                                                                                                                                                                                                                                         | 12         |
| L-SHAPED COMBINATION ROOF WINDOWS                                                                                                                                                                                                                                                        |            |
|                                                                                                                                                                                                                                                                                          |            |
| Conservation L-shaped combination roof windows                                                                                                                                                                                                                                           | 14         |
| BALCONY ROOF WINDOWS                                                                                                                                                                                                                                                                     | 1.4        |
| BALCONY ROOF WINDOWS                                                                                                                                                                                                                                                                     | 14         |
| SIDE HUNG ESCAPE ROOF WINDOWS                                                                                                                                                                                                                                                            | 1.5        |
| CONSERVATION SIDE HUNG ESCAPE ROOF WINDOWS                                                                                                                                                                                                                                               |            |
| ACCESS ROOF LIGHTS                                                                                                                                                                                                                                                                       |            |
| ACCESS ROOF LIGHTS                                                                                                                                                                                                                                                                       | 10         |
| SMOKE VENTILATION SYSTEMS                                                                                                                                                                                                                                                                | 16         |
|                                                                                                                                                                                                                                                                                          |            |
| STANDARD FLASHINGS                                                                                                                                                                                                                                                                       | 17         |
| FLASHINGS FOR HIGH PIVOT PROSKY ROOF WINDOWS AND HIGH PIVOT DUET PROSKY ROOF WINDOWS                                                                                                                                                                                                     |            |
| CONSERVATION STANDARD FLASHINGS.                                                                                                                                                                                                                                                         |            |
| CONSERVATION FLASHINGS FOR HIGH PIVOT PROSKY ROOF WINDOWS.                                                                                                                                                                                                                               |            |
| FLASHINGS FOR L-SHAPED COMBINATION ROOF WINDOWS                                                                                                                                                                                                                                          |            |
| CONSERVATION FLASHINGS FOR L-SHAPED COMBINATION ROOF WINDOWS                                                                                                                                                                                                                             |            |
|                                                                                                                                                                                                                                                                                          |            |
| COMBINATION FLASHING.                                                                                                                                                                                                                                                                    | 19         |
| CONSERVATION COMBINATION FLASHING                                                                                                                                                                                                                                                        | 19         |
|                                                                                                                                                                                                                                                                                          |            |
| INSTALLATION ACCESSORIES                                                                                                                                                                                                                                                                 | 20         |
| FLAT ROOF SYSTEM                                                                                                                                                                                                                                                                         | 20         |
|                                                                                                                                                                                                                                                                                          |            |
| EXTERNAL AWNING BLINDS AND SHUTTERS                                                                                                                                                                                                                                                      | 20         |
| INTERNAL BLINDS                                                                                                                                                                                                                                                                          | 21         |
|                                                                                                                                                                                                                                                                                          |            |
| FLAT ROOF WINDOWS - TYPE F AND TYPE G                                                                                                                                                                                                                                                    |            |
| FLAT ROOF WINDOWS - TYPE Z AND TYPE C                                                                                                                                                                                                                                                    |            |
|                                                                                                                                                                                                                                                                                          |            |
| WALK-ON FLAT ROOF WINDOWS                                                                                                                                                                                                                                                                |            |
| WALK-ON FLAT ROOF WINDOWS                                                                                                                                                                                                                                                                | 24         |
| WALK-ON FLAT ROOF WINDOWS .<br>SMOKE VENTILATION FLAT ROOF WINDOWS.<br>FLAT ROOF ACCESS WINDOWS .                                                                                                                                                                                        | 24         |
| WALK-ON FLAT ROOF WINDOWS                                                                                                                                                                                                                                                                | 24         |
| WALK-ON FLAT ROOF WINDOWS  SMOKE VENTILATION FLAT ROOF WINDOWS  FLAT ROOF ACCESS WINDOWS  FLAT ROOF ACCESS DOOR                                                                                                                                                                          | 24         |
| WALK-ON FLAT ROOF WINDOWS SMOKE VENTILATION FLAT ROOF WINDOWS FLAT ROOF ACCESS WINDOWS FLAT ROOF ACCESS DOOR  INSTALLATION BASE FOR FLAT ROOF WINDOWS                                                                                                                                    | 24         |
| WALK-ON FLAT ROOF WINDOWS  SMOKE VENTILATION FLAT ROOF WINDOWS  FLAT ROOF ACCESS WINDOWS  FLAT ROOF ACCESS DOOR  INSTALLATION BASE FOR FLAT ROOF WINDOWS  EXTERNAL AWNING BLINDS FOR FLAT ROOF WINDOWS                                                                                   | 24         |
| WALK-ON FLAT ROOF WINDOWS SMOKE VENTILATION FLAT ROOF WINDOWS FLAT ROOF ACCESS WINDOWS FLAT ROOF ACCESS DOOR  INSTALLATION BASE FOR FLAT ROOF WINDOWS                                                                                                                                    | 24         |
| WALK-ON FLAT ROOF WINDOWS  SMOKE VENTILATION FLAT ROOF WINDOWS  FLAT ROOF ACCESS WINDOWS  FLAT ROOF ACCESS DOOR  INSTALLATION BASE FOR FLAT ROOF WINDOWS  EXTERNAL AWNING BLINDS FOR FLAT ROOF WINDOWS  INTERNAL BLACKOUT BLINDS FOR FLAT ROOF WINDOWS                                   | 24242525   |
| WALK-ON FLAT ROOF WINDOWS SMOKE VENTILATION FLAT ROOF WINDOWS FLAT ROOF ACCESS WINDOWS FLAT ROOF ACCESS DOOR INSTALLATION BASE FOR FLAT ROOF WINDOWS EXTERNAL AWNING BLINDS FOR FLAT ROOF WINDOWS INTERNAL BLACKOUT BLINDS FOR FLAT ROOF WINDOWS LIGHT TUNNELS                           | 2424252525 |
| WALK-ON FLAT ROOF WINDOWS SMOKE VENTILATION FLAT ROOF WINDOWS FLAT ROOF ACCESS WINDOWS FLAT ROOF ACCESS DOOR.  INSTALLATION BASE FOR FLAT ROOF WINDOWS EXTERNAL AWNING BLINDS FOR FLAT ROOF WINDOWS INTERNAL BLACKOUT BLINDS FOR FLAT ROOF WINDOWS LIGHT TUNNELS FLAT ROOF LIGHT TUNNELS | 2424252525 |
| WALK-ON FLAT ROOF WINDOWS SMOKE VENTILATION FLAT ROOF WINDOWS FLAT ROOF ACCESS WINDOWS FLAT ROOF ACCESS DOOR INSTALLATION BASE FOR FLAT ROOF WINDOWS EXTERNAL AWNING BLINDS FOR FLAT ROOF WINDOWS INTERNAL BLACKOUT BLINDS FOR FLAT ROOF WINDOWS LIGHT TUNNELS                           | 2424252525 |