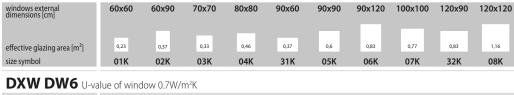

| <b>G)</b> Wir      | ndow wit           | h quadru           | ple glaze          | d unit. U-         | value of v        | vindow 0.          | 72 W/m²K               |             |                    |             |             |                    |             |                    |
|             |                                                                                           | £1 658             | £1 735             | £1 788             | £1 799             | £1 849             | £1 978            | £2 168             | £2 105                 | £2 488      | £2 289             | £2 425      | -           | -                  | £2 629      | £2 649             |

#### **WALK-ON FLAT ROOF WINDOWS**

Providing a surface level with the roof and a special non-slip coating.



£1 960

£2 095

£2 166

£2384

£2 320

£3 250

£2 812

### **SMOKE VENTILATION FLAT ROOF WINDOWS**

£1 740

Used for extraction of smoke and heat emitted in a building during a fire.

105x105 120x120

£1 869

£1 932





#### **FLAT ROOF ACCESS WINDOWS**

Provides safe and convenient access to the flat roof.



#### **FLAT ROOF ACCESS DOOR**

Provides safe and convenient access to the flat roof.



# **ACCESSORIES FLAT ROOF WINDOWS**

#### **INSTALLATION BASE**

The XRD base allows you to rise the window above the flat roof by 15cm.

| dimensions [cm]<br>size symbol | 60x60<br>01K | 60x90<br>02K | 70x70<br>03K | 80x80<br>04K | 90x60<br>31K | 90x90<br>05K | 90x120<br>06K | 100x100<br>07K | 100x150<br>10K | 120x90<br>32K | 120x120<br>08K | 120x220<br>11K | 140x140<br>09K | 150x100<br>33K |