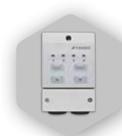

### Z-WAVE (ELECTRIC) & SOLAR CENTRE PIVOT ROOF WINDOWS

Electrically and solar controlled roof windows in natural pine, white acrylic and white polyurethane.

|                       | windows oxtornal                                      | 55x78                                                                           | 55x98                                                                                   | 55x118                                                                                                                    | 66x98                                                                                                                                                                                                                                                                                                                                                                                                                                                                                                                                                                                                                                                                                                                                                                                                                                                                                                                                                                                                                                                                                                                                                                                                                                                                                                                                                                                                                                                                                                                                                                                                                                                                                                                                                                                                                                                                                                                                                                                                                                                                                                                          | 66x118                                                                                                  | 78x98                                                                                        | 70v110                                                                                              | 70v1/10                                                                                             | 78x160                                                                                                                                                                                                                                                                                                                                                                                                                                                                                                                                                                                                                                                                                                                                                                                                                                                                                                                                                                                                                                                                                                                                                                                                                                                                                                                                                                                                                                                                                                                                                                                                                                                                                                                                                                                                                                                                                                                                                                                                                                                                                                                       | 0/v110                                                                               | 04v140                                                              | 11/v110                                                          | 11/1/1/10                                     | 12/12/09               | 94x160           |
|-----------------------|-------------------------------------------------------|---------------------------------------------------------------------------------|-----------------------------------------------------------------------------------------|---------------------------------------------------------------------------------------------------------------------------|--------------------------------------------------------------------------------------------------------------------------------------------------------------------------------------------------------------------------------------------------------------------------------------------------------------------------------------------------------------------------------------------------------------------------------------------------------------------------------------------------------------------------------------------------------------------------------------------------------------------------------------------------------------------------------------------------------------------------------------------------------------------------------------------------------------------------------------------------------------------------------------------------------------------------------------------------------------------------------------------------------------------------------------------------------------------------------------------------------------------------------------------------------------------------------------------------------------------------------------------------------------------------------------------------------------------------------------------------------------------------------------------------------------------------------------------------------------------------------------------------------------------------------------------------------------------------------------------------------------------------------------------------------------------------------------------------------------------------------------------------------------------------------------------------------------------------------------------------------------------------------------------------------------------------------------------------------------------------------------------------------------------------------------------------------------------------------------------------------------------------------|---------------------------------------------------------------------------------------------------------|----------------------------------------------------------------------------------------------|-----------------------------------------------------------------------------------------------------|-----------------------------------------------------------------------------------------------------|------------------------------------------------------------------------------------------------------------------------------------------------------------------------------------------------------------------------------------------------------------------------------------------------------------------------------------------------------------------------------------------------------------------------------------------------------------------------------------------------------------------------------------------------------------------------------------------------------------------------------------------------------------------------------------------------------------------------------------------------------------------------------------------------------------------------------------------------------------------------------------------------------------------------------------------------------------------------------------------------------------------------------------------------------------------------------------------------------------------------------------------------------------------------------------------------------------------------------------------------------------------------------------------------------------------------------------------------------------------------------------------------------------------------------------------------------------------------------------------------------------------------------------------------------------------------------------------------------------------------------------------------------------------------------------------------------------------------------------------------------------------------------------------------------------------------------------------------------------------------------------------------------------------------------------------------------------------------------------------------------------------------------------------------------------------------------------------------------------------------------|--------------------------------------------------------------------------------------|---------------------------------------------------------------------|------------------------------------------------------------------|-----------------------------------------------|------------------------|------------------|
|                       | windows external<br>dimensions [cm]                   | 33876                                                                           | 33890                                                                                   | 33X110                                                                                                                    | 00296                                                                                                                                                                                                                                                                                                                                                                                                                                                                                                                                                                                                                                                                                                                                                                                                                                                                                                                                                                                                                                                                                                                                                                                                                                                                                                                                                                                                                                                                                                                                                                                                                                                                                                                                                                                                                                                                                                                                                                                                                                                                                                                          | 00X110                                                                                                  | 70890                                                                                        | 701110                                                                                              | 762140                                                                                              | 768100                                                                                                                                                                                                                                                                                                                                                                                                                                                                                                                                                                                                                                                                                                                                                                                                                                                                                                                                                                                                                                                                                                                                                                                                                                                                                                                                                                                                                                                                                                                                                                                                                                                                                                                                                                                                                                                                                                                                                                                                                                                                                                                       | 341110                                                                               | 948140                                                              | 114X110                                                          | 114X140                                       | 134890                 | 948100           |
|                       | effective glazing area [m²]                           | 0.21                                                                            | 0.29                                                                                    | 0.37                                                                                                                      | 0.38                                                                                                                                                                                                                                                                                                                                                                                                                                                                                                                                                                                                                                                                                                                                                                                                                                                                                                                                                                                                                                                                                                                                                                                                                                                                                                                                                                                                                                                                                                                                                                                                                                                                                                                                                                                                                                                                                                                                                                                                                                                                                                                           | 0.47                                                                                                    | 0.47                                                                                         | 0.59                                                                                                | 0.72                                                                                                | 0.82                                                                                                                                                                                                                                                                                                                                                                                                                                                                                                                                                                                                                                                                                                                                                                                                                                                                                                                                                                                                                                                                                                                                                                                                                                                                                                                                                                                                                                                                                                                                                                                                                                                                                                                                                                                                                                                                                                                                                                                                                                                                                                                         | 0.75                                                                                 | 0.92                                                                | 0.95                                                             | 1.16                                          | 0.92                   | 0.75             |
|                       | size symbol                                           | 01                                                                              | 02                                                                                      | 16                                                                                                                        | 03                                                                                                                                                                                                                                                                                                                                                                                                                                                                                                                                                                                                                                                                                                                                                                                                                                                                                                                                                                                                                                                                                                                                                                                                                                                                                                                                                                                                                                                                                                                                                                                                                                                                                                                                                                                                                                                                                                                                                                                                                                                                                                                             | 04                                                                                                      | 05                                                                                           | 06                                                                                                  | 07                                                                                                  | 13                                                                                                                                                                                                                                                                                                                                                                                                                                                                                                                                                                                                                                                                                                                                                                                                                                                                                                                                                                                                                                                                                                                                                                                                                                                                                                                                                                                                                                                                                                                                                                                                                                                                                                                                                                                                                                                                                                                                                                                                                                                                                                                           | 08                                                                                   | 09                                                                  | 10                                                               | 11                                            | 12                     | 80               |
|                       | FTP-V Z-Wave                                          | <b>P2</b> W                                                                     | indow wit                                                                               | h safety d                                                                                                                | ouble gla                                                                                                                                                                                                                                                                                                                                                                                                                                                                                                                                                                                                                                                                                                                                                                                                                                                                                                                                                                                                                                                                                                                                                                                                                                                                                                                                                                                                                                                                                                                                                                                                                                                                                                                                                                                                                                                                                                                                                                                                                                                                                                                      | zed unit. To                                                                                            | oughened                                                                                     | l outer pa                                                                                          | ne. Lamin                                                                                           | ated inner                                                                                                                                                                                                                                                                                                                                                                                                                                                                                                                                                                                                                                                                                                                                                                                                                                                                                                                                                                                                                                                                                                                                                                                                                                                                                                                                                                                                                                                                                                                                                                                                                                                                                                                                                                                                                                                                                                                                                                                                                                                                                                                   | pane. U-                                                                             | value of v                                                          | vindow 1.3                                                       | 3 W/m <sup>2</sup> K                          |                        |                  |
|                       |                                                       | £655                                                                            | £672                                                                                    | £686                                                                                                                      | £705                                                                                                                                                                                                                                                                                                                                                                                                                                                                                                                                                                                                                                                                                                                                                                                                                                                                                                                                                                                                                                                                                                                                                                                                                                                                                                                                                                                                                                                                                                                                                                                                                                                                                                                                                                                                                                                                                                                                                                                                                                                                                                                           | £722                                                                                                    | £699                                                                                         | £743                                                                                                | £783                                                                                                | £951                                                                                                                                                                                                                                                                                                                                                                                                                                                                                                                                                                                                                                                                                                                                                                                                                                                                                                                                                                                                                                                                                                                                                                                                                                                                                                                                                                                                                                                                                                                                                                                                                                                                                                                                                                                                                                                                                                                                                                                                                                                                                                                         | £855                                                                                 | £855                                                                | £868                                                             | £901                                          | £847                   | £901             |
| ш                     | FTP-V Z-Wave                                          | <b>P5</b> w                                                                     | indow wit                                                                               | :h anti-bur                                                                                                               | glary trip                                                                                                                                                                                                                                                                                                                                                                                                                                                                                                                                                                                                                                                                                                                                                                                                                                                                                                                                                                                                                                                                                                                                                                                                                                                                                                                                                                                                                                                                                                                                                                                                                                                                                                                                                                                                                                                                                                                                                                                                                                                                                                                     | le glazed u                                                                                             | ınit. Class                                                                                  | P2A U-val                                                                                           | ue of win                                                                                           | dow 0.97 \                                                                                                                                                                                                                                                                                                                                                                                                                                                                                                                                                                                                                                                                                                                                                                                                                                                                                                                                                                                                                                                                                                                                                                                                                                                                                                                                                                                                                                                                                                                                                                                                                                                                                                                                                                                                                                                                                                                                                                                                                                                                                                                   | N/m²K                                                                                |                                                                     |                                                                  |                                               |                        |                  |
| IL PIN                |                                                       | £849                                                                            | £866                                                                                    | £879                                                                                                                      | £893                                                                                                                                                                                                                                                                                                                                                                                                                                                                                                                                                                                                                                                                                                                                                                                                                                                                                                                                                                                                                                                                                                                                                                                                                                                                                                                                                                                                                                                                                                                                                                                                                                                                                                                                                                                                                                                                                                                                                                                                                                                                                                                           | £917                                                                                                    | £893                                                                                         | £937                                                                                                | £977                                                                                                | -                                                                                                                                                                                                                                                                                                                                                                                                                                                                                                                                                                                                                                                                                                                                                                                                                                                                                                                                                                                                                                                                                                                                                                                                                                                                                                                                                                                                                                                                                                                                                                                                                                                                                                                                                                                                                                                                                                                                                                                                                                                                                                                            | £1 014                                                                               | £1 049                                                              | -                                                                | -                                             | -                      | -                |
| NATURAL PINE          | FTP-V Solar P                                         | <b>2</b> Windo                                                                  | ow with sa                                                                              | fetv doub                                                                                                                 | le glazed                                                                                                                                                                                                                                                                                                                                                                                                                                                                                                                                                                                                                                                                                                                                                                                                                                                                                                                                                                                                                                                                                                                                                                                                                                                                                                                                                                                                                                                                                                                                                                                                                                                                                                                                                                                                                                                                                                                                                                                                                                                                                                                      | unit. Toual                                                                                             | nened ou                                                                                     | ter pane. I                                                                                         | Laminated                                                                                           | d inner par                                                                                                                                                                                                                                                                                                                                                                                                                                                                                                                                                                                                                                                                                                                                                                                                                                                                                                                                                                                                                                                                                                                                                                                                                                                                                                                                                                                                                                                                                                                                                                                                                                                                                                                                                                                                                                                                                                                                                                                                                                                                                                                  | ne. U-valu                                                                           | e of wind                                                           | ow 1.3 W/                                                        | m²K                                           |                        |                  |
| Ž                     |                                                       | £672                                                                            | £693                                                                                    | £725                                                                                                                      | £735                                                                                                                                                                                                                                                                                                                                                                                                                                                                                                                                                                                                                                                                                                                                                                                                                                                                                                                                                                                                                                                                                                                                                                                                                                                                                                                                                                                                                                                                                                                                                                                                                                                                                                                                                                                                                                                                                                                                                                                                                                                                                                                           | £756                                                                                                    | £761                                                                                         | £814                                                                                                | £830                                                                                                | £935                                                                                                                                                                                                                                                                                                                                                                                                                                                                                                                                                                                                                                                                                                                                                                                                                                                                                                                                                                                                                                                                                                                                                                                                                                                                                                                                                                                                                                                                                                                                                                                                                                                                                                                                                                                                                                                                                                                                                                                                                                                                                                                         | £851                                                                                 | £866                                                                | £866                                                             | £908                                          | £882                   |                  |
|                       | FTP-V Solar P                                         | <b>5</b> Windo                                                                  | ow with ar                                                                              | nti-burglar                                                                                                               | v triple al                                                                                                                                                                                                                                                                                                                                                                                                                                                                                                                                                                                                                                                                                                                                                                                                                                                                                                                                                                                                                                                                                                                                                                                                                                                                                                                                                                                                                                                                                                                                                                                                                                                                                                                                                                                                                                                                                                                                                                                                                                                                                                                    | azed unit                                                                                               | Class P2A                                                                                    | U-value o                                                                                           | of window                                                                                           | / 0 97 W/m                                                                                                                                                                                                                                                                                                                                                                                                                                                                                                                                                                                                                                                                                                                                                                                                                                                                                                                                                                                                                                                                                                                                                                                                                                                                                                                                                                                                                                                                                                                                                                                                                                                                                                                                                                                                                                                                                                                                                                                                                                                                                                                   | n²K                                                                                  |                                                                     |                                                                  |                                               |                        |                  |
|                       |                                                       | £856                                                                            | £872                                                                                    | £884                                                                                                                      | £882                                                                                                                                                                                                                                                                                                                                                                                                                                                                                                                                                                                                                                                                                                                                                                                                                                                                                                                                                                                                                                                                                                                                                                                                                                                                                                                                                                                                                                                                                                                                                                                                                                                                                                                                                                                                                                                                                                                                                                                                                                                                                                                           | £921                                                                                                    | £897                                                                                         | £939                                                                                                | £978                                                                                                | £1075                                                                                                                                                                                                                                                                                                                                                                                                                                                                                                                                                                                                                                                                                                                                                                                                                                                                                                                                                                                                                                                                                                                                                                                                                                                                                                                                                                                                                                                                                                                                                                                                                                                                                                                                                                                                                                                                                                                                                                                                                                                                                                                        | £992                                                                                 | £1 046                                                              |                                                                  |                                               |                        |                  |
|                       |                                                       |                                                                                 |                                                                                         |                                                                                                                           |                                                                                                                                                                                                                                                                                                                                                                                                                                                                                                                                                                                                                                                                                                                                                                                                                                                                                                                                                                                                                                                                                                                                                                                                                                                                                                                                                                                                                                                                                                                                                                                                                                                                                                                                                                                                                                                                                                                                                                                                                                                                                                                                |                                                                                                         |                                                                                              |                                                                                                     |                                                                                                     |                                                                                                                                                                                                                                                                                                                                                                                                                                                                                                                                                                                                                                                                                                                                                                                                                                                                                                                                                                                                                                                                                                                                                                                                                                                                                                                                                                                                                                                                                                                                                                                                                                                                                                                                                                                                                                                                                                                                                                                                                                                                                                                              |                                                                                      |                                                                     |                                                                  |                                               |                        |                  |
|                       | FTW-V Z-Wav                                           | e P2                                                                            | Vindow w                                                                                | ith safety                                                                                                                | double gl                                                                                                                                                                                                                                                                                                                                                                                                                                                                                                                                                                                                                                                                                                                                                                                                                                                                                                                                                                                                                                                                                                                                                                                                                                                                                                                                                                                                                                                                                                                                                                                                                                                                                                                                                                                                                                                                                                                                                                                                                                                                                                                      | azed unit.                                                                                              | Toughene                                                                                     | ed outer p                                                                                          | ane. Lami                                                                                           | nated inne                                                                                                                                                                                                                                                                                                                                                                                                                                                                                                                                                                                                                                                                                                                                                                                                                                                                                                                                                                                                                                                                                                                                                                                                                                                                                                                                                                                                                                                                                                                                                                                                                                                                                                                                                                                                                                                                                                                                                                                                                                                                                                                   | er pane. U                                                                           | -value of                                                           | window 1                                                         | .3 W/m <sup>2</sup> K                         |                        |                  |
|                       |                                                       | £655                                                                            | £672                                                                                    | £686                                                                                                                      | £705                                                                                                                                                                                                                                                                                                                                                                                                                                                                                                                                                                                                                                                                                                                                                                                                                                                                                                                                                                                                                                                                                                                                                                                                                                                                                                                                                                                                                                                                                                                                                                                                                                                                                                                                                                                                                                                                                                                                                                                                                                                                                                                           | £722                                                                                                    | £699                                                                                         | £743                                                                                                | £783                                                                                                | £951                                                                                                                                                                                                                                                                                                                                                                                                                                                                                                                                                                                                                                                                                                                                                                                                                                                                                                                                                                                                                                                                                                                                                                                                                                                                                                                                                                                                                                                                                                                                                                                                                                                                                                                                                                                                                                                                                                                                                                                                                                                                                                                         | £855                                                                                 | £855                                                                | £868                                                             | £901                                          | £847                   | £901             |
| 2                     | FTW-V Z-Wav                                           | e P5 v                                                                          | Vindow w                                                                                | rith anti-bu                                                                                                              | urglary tri                                                                                                                                                                                                                                                                                                                                                                                                                                                                                                                                                                                                                                                                                                                                                                                                                                                                                                                                                                                                                                                                                                                                                                                                                                                                                                                                                                                                                                                                                                                                                                                                                                                                                                                                                                                                                                                                                                                                                                                                                                                                                                                    | ple glazed                                                                                              | unit. Clas                                                                                   | s P2A U-v                                                                                           | alue of wi                                                                                          | ndow 0.97                                                                                                                                                                                                                                                                                                                                                                                                                                                                                                                                                                                                                                                                                                                                                                                                                                                                                                                                                                                                                                                                                                                                                                                                                                                                                                                                                                                                                                                                                                                                                                                                                                                                                                                                                                                                                                                                                                                                                                                                                                                                                                                    | W/m²K                                                                                |                                                                     |                                                                  |                                               |                        |                  |
| WHITE ACRYLIC         |                                                       | £849                                                                            | £866                                                                                    | £879                                                                                                                      | £893                                                                                                                                                                                                                                                                                                                                                                                                                                                                                                                                                                                                                                                                                                                                                                                                                                                                                                                                                                                                                                                                                                                                                                                                                                                                                                                                                                                                                                                                                                                                                                                                                                                                                                                                                                                                                                                                                                                                                                                                                                                                                                                           | £917                                                                                                    | £893                                                                                         | £937                                                                                                | £977                                                                                                | -                                                                                                                                                                                                                                                                                                                                                                                                                                                                                                                                                                                                                                                                                                                                                                                                                                                                                                                                                                                                                                                                                                                                                                                                                                                                                                                                                                                                                                                                                                                                                                                                                                                                                                                                                                                                                                                                                                                                                                                                                                                                                                                            | £1 014                                                                               | £1 049                                                              | -                                                                | -                                             | -                      | -                |
| Ę                     | FTW-V Solar F                                         | 2 Wind                                                                          | low with a                                                                              | afoty doub                                                                                                                | blo alazo                                                                                                                                                                                                                                                                                                                                                                                                                                                                                                                                                                                                                                                                                                                                                                                                                                                                                                                                                                                                                                                                                                                                                                                                                                                                                                                                                                                                                                                                                                                                                                                                                                                                                                                                                                                                                                                                                                                                                                                                                                                                                                                      | dunit Tour                                                                                              | م امممام                                                                                     |                                                                                                     | Lamainas                                                                                            |                                                                                                                                                                                                                                                                                                                                                                                                                                                                                                                                                                                                                                                                                                                                                                                                                                                                                                                                                                                                                                                                                                                                                                                                                                                                                                                                                                                                                                                                                                                                                                                                                                                                                                                                                                                                                                                                                                                                                                                                                                                                                                                              |                                                                                      |                                                                     | -l1214                                                           | 17217                                         |                        |                  |
|                       |                                                       |                                                                                 | JOVV VVILIT                                                                             | salety dou                                                                                                                | DIE Glazei                                                                                                                                                                                                                                                                                                                                                                                                                                                                                                                                                                                                                                                                                                                                                                                                                                                                                                                                                                                                                                                                                                                                                                                                                                                                                                                                                                                                                                                                                                                                                                                                                                                                                                                                                                                                                                                                                                                                                                                                                                                                                                                     | a uriit. Tou                                                                                            | gnenea o                                                                                     | uter pane                                                                                           | . Lammate                                                                                           | ea inner pa                                                                                                                                                                                                                                                                                                                                                                                                                                                                                                                                                                                                                                                                                                                                                                                                                                                                                                                                                                                                                                                                                                                                                                                                                                                                                                                                                                                                                                                                                                                                                                                                                                                                                                                                                                                                                                                                                                                                                                                                                                                                                                                  | ane. U-vai                                                                           | ue or win                                                           | aow 1.3 W                                                        | //m²K                                         |                        |                  |
| W                     |                                                       | £672                                                                            | £693                                                                                    | £725                                                                                                                      | •<br>•                                                                                                                                                                                                                                                                                                                                                                                                                                                                                                                                                                                                                                                                                                                                                                                                                                                                                                                                                                                                                                                                                                                                                                                                                                                                                                                                                                                                                                                                                                                                                                                                                                                                                                                                                                                                                                                                                                                                                                                                                                                                                                                         | £756                                                                                                    | £761                                                                                         | £814                                                                                                | . Laminate<br>£830                                                                                  | ea inner pa                                                                                                                                                                                                                                                                                                                                                                                                                                                                                                                                                                                                                                                                                                                                                                                                                                                                                                                                                                                                                                                                                                                                                                                                                                                                                                                                                                                                                                                                                                                                                                                                                                                                                                                                                                                                                                                                                                                                                                                                                                                                                                                  | ane. u-vai<br>•                                                                      | £866                                                                | £866                                                             | //m²K<br>-                                    | £882                   |                  |
| W                     | FTW-V Solar F                                         | £672                                                                            | £693                                                                                    | £725                                                                                                                      | -                                                                                                                                                                                                                                                                                                                                                                                                                                                                                                                                                                                                                                                                                                                                                                                                                                                                                                                                                                                                                                                                                                                                                                                                                                                                                                                                                                                                                                                                                                                                                                                                                                                                                                                                                                                                                                                                                                                                                                                                                                                                                                                              | £756                                                                                                    | £761                                                                                         | £814                                                                                                | £830                                                                                                | -                                                                                                                                                                                                                                                                                                                                                                                                                                                                                                                                                                                                                                                                                                                                                                                                                                                                                                                                                                                                                                                                                                                                                                                                                                                                                                                                                                                                                                                                                                                                                                                                                                                                                                                                                                                                                                                                                                                                                                                                                                                                                                                            | -                                                                                    |                                                                     |                                                                  | -<br>-                                        | £882                   | -                |
| W                     |                                                       | £672                                                                            | £693                                                                                    | £725                                                                                                                      | -                                                                                                                                                                                                                                                                                                                                                                                                                                                                                                                                                                                                                                                                                                                                                                                                                                                                                                                                                                                                                                                                                                                                                                                                                                                                                                                                                                                                                                                                                                                                                                                                                                                                                                                                                                                                                                                                                                                                                                                                                                                                                                                              | £756                                                                                                    | £761                                                                                         | £814                                                                                                | £830                                                                                                | -                                                                                                                                                                                                                                                                                                                                                                                                                                                                                                                                                                                                                                                                                                                                                                                                                                                                                                                                                                                                                                                                                                                                                                                                                                                                                                                                                                                                                                                                                                                                                                                                                                                                                                                                                                                                                                                                                                                                                                                                                                                                                                                            | -                                                                                    |                                                                     |                                                                  | -<br>-                                        | £882<br>-              |                  |
| W                     | FTW-V Solar F                                         | £672<br>P5 Wind<br>£856                                                         | £693<br>dow with a<br>£872                                                              | <b>£725</b><br>anti-burgla<br><b>£884</b>                                                                                 | -<br>ary triple (<br><b>£882</b>                                                                                                                                                                                                                                                                                                                                                                                                                                                                                                                                                                                                                                                                                                                                                                                                                                                                                                                                                                                                                                                                                                                                                                                                                                                                                                                                                                                                                                                                                                                                                                                                                                                                                                                                                                                                                                                                                                                                                                                                                                                                                               | <b>£756</b><br>glazed unit<br><b>£921</b>                                                               | £761<br>:. Class P2<br>£897                                                                  | <b>£814</b> A U-value <b>£939</b>                                                                   | <b>£830</b> of windo <b>£978</b>                                                                    | -<br>w 0.97 W/<br><b>£1075</b>                                                                                                                                                                                                                                                                                                                                                                                                                                                                                                                                                                                                                                                                                                                                                                                                                                                                                                                                                                                                                                                                                                                                                                                                                                                                                                                                                                                                                                                                                                                                                                                                                                                                                                                                                                                                                                                                                                                                                                                                                                                                                               | -<br>m²K<br><b>£992</b>                                                              | £866<br>£1046                                                       | £866<br>-                                                        | -                                             | £882<br>-              |                  |
| W                     |                                                       | £672<br>P5 Wind<br>£856                                                         | £693<br>dow with a<br>£872                                                              | £725<br>anti-burgla<br>£884                                                                                               | -<br>ary triple (<br><b>£882</b>                                                                                                                                                                                                                                                                                                                                                                                                                                                                                                                                                                                                                                                                                                                                                                                                                                                                                                                                                                                                                                                                                                                                                                                                                                                                                                                                                                                                                                                                                                                                                                                                                                                                                                                                                                                                                                                                                                                                                                                                                                                                                               | <b>£756</b><br>glazed unit<br><b>£921</b>                                                               | £761<br>:. Class P2<br>£897                                                                  | <b>£814</b> A U-value <b>£939</b>                                                                   | <b>£830</b> of windo <b>£978</b>                                                                    | -<br>w 0.97 W/<br><b>£1075</b>                                                                                                                                                                                                                                                                                                                                                                                                                                                                                                                                                                                                                                                                                                                                                                                                                                                                                                                                                                                                                                                                                                                                                                                                                                                                                                                                                                                                                                                                                                                                                                                                                                                                                                                                                                                                                                                                                                                                                                                                                                                                                               | -<br>m²K<br><b>£992</b>                                                              | £866<br>£1046                                                       | £866<br>-                                                        | -                                             | £882<br>-              | -                |
|                       | FTW-V Solar F                                         | £672<br>P5 Wind<br>£856<br>P2 W<br>£729                                         | £693 dow with a £872 /indow wi £750                                                     | £725 anti-burgla £884 th safety d £767                                                                                    | f882 louble gla                                                                                                                                                                                                                                                                                                                                                                                                                                                                                                                                                                                                                                                                                                                                                                                                                                                                                                                                                                                                                                                                                                                                                                                                                                                                                                                                                                                                                                                                                                                                                                                                                                                                                                                                                                                                                                                                                                                                                                                                                                                                                                                | £756 glazed unit £921 azed unit. T £813                                                                 | £761<br>:. Class P2<br>£897<br>:oughened<br>£783                                             | <b>£814</b> A U-value <b>£939</b> d outer pa <b>£838</b>                                            | <b>£830</b> of windo <b>£978</b> ane. Lamir <b>£889</b>                                             | -<br>w 0.97 W//<br>£1075<br>nated inner<br>£982                                                                                                                                                                                                                                                                                                                                                                                                                                                                                                                                                                                                                                                                                                                                                                                                                                                                                                                                                                                                                                                                                                                                                                                                                                                                                                                                                                                                                                                                                                                                                                                                                                                                                                                                                                                                                                                                                                                                                                                                                                                                              | -<br>m²K<br><b>£992</b><br>r pane. U-<br><b>£912</b>                                 | £866<br>£1046                                                       | £866<br>-                                                        | -                                             | £882<br>-<br>£969      | -<br>-<br>£1 042 |
|                       | FTW-V Solar F                                         | £672<br>P5 Wind<br>£856<br>P2 W<br>£729                                         | £693 dow with a £872 /indow wi £750                                                     | £725 anti-burgla £884 th safety d £767                                                                                    | f882 louble gla                                                                                                                                                                                                                                                                                                                                                                                                                                                                                                                                                                                                                                                                                                                                                                                                                                                                                                                                                                                                                                                                                                                                                                                                                                                                                                                                                                                                                                                                                                                                                                                                                                                                                                                                                                                                                                                                                                                                                                                                                                                                                                                | £756 glazed unit £921 azed unit. T £813                                                                 | £761<br>:. Class P2<br>£897<br>:oughened<br>£783                                             | <b>£814</b> A U-value <b>£939</b> d outer pa <b>£838</b>                                            | <b>£830</b> of windo <b>£978</b> ane. Lamir <b>£889</b>                                             | -<br>w 0.97 W//<br>£1075<br>nated inner<br>£982                                                                                                                                                                                                                                                                                                                                                                                                                                                                                                                                                                                                                                                                                                                                                                                                                                                                                                                                                                                                                                                                                                                                                                                                                                                                                                                                                                                                                                                                                                                                                                                                                                                                                                                                                                                                                                                                                                                                                                                                                                                                              | -<br>m²K<br><b>£992</b><br>r pane. U-<br><b>£912</b>                                 | <b>£866 £1046</b> value of v                                        | <b>£866</b> - window 1.                                          | -<br>-<br>3 W/m²K                             |                        | £1 042           |
|                       | FTW-V Solar F                                         | £672<br>P5 Wind<br>£856<br>P2 W<br>£729                                         | £693 dow with a £872 /indow wi £750                                                     | £725 anti-burgla £884 th safety d £767                                                                                    | £882  double gla £785  rglary trip                                                                                                                                                                                                                                                                                                                                                                                                                                                                                                                                                                                                                                                                                                                                                                                                                                                                                                                                                                                                                                                                                                                                                                                                                                                                                                                                                                                                                                                                                                                                                                                                                                                                                                                                                                                                                                                                                                                                                                                                                                                                                             | £756 glazed unit £921 azed unit. T £813                                                                 | £761  c. Class P2  £897  foughened £783  unit. Class                                         | <b>£814</b> A U-value <b>£939</b> d outer pa <b>£838</b> P2A U-va                                   | £830 of windo £978 ane. Lamir £889 lue of win                                                       | -<br>w 0.97 W//<br>£1075<br>nated inner<br>£982                                                                                                                                                                                                                                                                                                                                                                                                                                                                                                                                                                                                                                                                                                                                                                                                                                                                                                                                                                                                                                                                                                                                                                                                                                                                                                                                                                                                                                                                                                                                                                                                                                                                                                                                                                                                                                                                                                                                                                                                                                                                              | -<br>m²K<br><b>£992</b><br>r pane. U-<br><b>£912</b><br>W/m²K                        | £866<br>£1046<br>value of v                                         | £866<br>-<br>window 1.<br>£994                                   | -<br>-<br>3 W/m²K<br><b>£993</b>              | £969                   | £1042            |
|                       | FTW-V Solar F                                         | £672<br>P5 Wind<br>£856<br>P2 W<br>£729<br>P5 W<br>£898                         | £693 dow with a £872 findow wi £750 findow wi £928                                      | £725 anti-burgla £884 th safety d £767 th anti-bur                                                                        | £882 fouble glasses from the first f | £756 glazed unit £921 azed unit. T £813 ble glazed u £1 021                                             | £761  c. Class P2 £897  foughened £783  unit. Class £978                                     | £814 A U-value £939 d outer pa £838 P2A U-va £1 057                                                 | £830 of windo £978 ane. Lamir £889 lue of wir £1 131                                                | - www.0.97 W// £1075  mated inner £982  mdow 0.97 £1 260                                                                                                                                                                                                                                                                                                                                                                                                                                                                                                                                                                                                                                                                                                                                                                                                                                                                                                                                                                                                                                                                                                                                                                                                                                                                                                                                                                                                                                                                                                                                                                                                                                                                                                                                                                                                                                                                                                                                                                                                                                                                     | - m²K <b>£992</b> r pane. U- <b>£912</b> W/m²K <b>£1 123</b>                         | £866<br>£1046<br>vvalue of v<br>£978                                | £866  - window 1. £994  £1 285                                   | -<br>-<br>3 W/m²K<br>£993<br>£1 313           | £969                   | £1042            |
| WHITE POLYURETHANE WH | FTU-V Z-Wave                                          | £672<br>P5 Wind<br>£856<br>P2 W<br>£729<br>P5 W<br>£898                         | £693 dow with a £872 findow wi £750 findow wi £928                                      | £725 anti-burgla £884 th safety d £767 th anti-bur                                                                        | £882 fouble glasses from the first f | £756 glazed unit £921 azed unit. T £813 ble glazed u £1 021                                             | £761  c. Class P2 £897  foughened £783  unit. Class £978                                     | £814 A U-value £939 d outer pa £838 P2A U-va £1 057                                                 | £830 of windo £978 ane. Lamir £889 lue of wir £1 131                                                | - www.0.97 W// £1075  mated inner £982  mdow 0.97 £1 260                                                                                                                                                                                                                                                                                                                                                                                                                                                                                                                                                                                                                                                                                                                                                                                                                                                                                                                                                                                                                                                                                                                                                                                                                                                                                                                                                                                                                                                                                                                                                                                                                                                                                                                                                                                                                                                                                                                                                                                                                                                                     | - m²K <b>£992</b> r pane. U- <b>£912</b> W/m²K <b>£1 123</b>                         | £866<br>£1046<br>vvalue of v<br>£978                                | £866  - window 1. £994  £1 285                                   | -<br>-<br>3 W/m²K<br>£993<br>£1 313           | £969                   | £1 042           |
|                       | FTU-V Z-Wave                                          | £672 P5 Wind £856 P2 W £729 P5 W £898 P2 Windo £714                             | £693 dow with a £872 /indow wi £750 /indow wi £928 ow with sa £735                      | £725 anti-burgla £884 th safety d £767 th anti-burgla £952 afety doub                                                     | £882 fouble glater triple graph triple glater triple £966 for glazed £788                                                                                                                                                                                                                                                                                                                                                                                                                                                                                                                                                                                                                                                                                                                                                                                                                                                                                                                                                                                                                                                                                                                                                                                                                                                                                                                                                                                                                                                                                                                                                                                                                                                                                                                                                                                                                                                                                                                                                                                                                                                      | £756 glazed unit. Tests and the glazed unit. Tests and the glazed unit. Tests and the glazed unit. Toug | £761  c. Class P2 £897  coughened £783  unit. Class £978  hened ou £809                      | £814 A U-value £939 d outer pa £838 P2A U-va £1 057 ter pane. £861                                  | £830 of windo £978 ane. Lamir £889 lue of wir £1 131 Laminated £887                                 | - w 0.97 W// £1075  hated inne £982 hdow 0.97 £1 260 d inner pai                                                                                                                                                                                                                                                                                                                                                                                                                                                                                                                                                                                                                                                                                                                                                                                                                                                                                                                                                                                                                                                                                                                                                                                                                                                                                                                                                                                                                                                                                                                                                                                                                                                                                                                                                                                                                                                                                                                                                                                                                                                             | - m²K  £992  r pane. U- £912  W/m²K £1 123  ne. U-valu £898                          | £866 £1046  value of v £978 £1 260  de of wind                      | £866  - window 1. £994  £1 285  dow 1.3 W.                       | -<br>3 W/m²K<br>£993<br>£1 313<br>/m²K        | £969                   | £1042            |
|                       | FTU-V Z-Wave FTU-V Z-Wave FTU-V Solar P               | £672 P5 Wind £856 P2 W £729 P5 W £898 P2 Windo £714                             | f693 dow with a f872 findow wi f750 findow wi f928 bow with sa f735 bow with a          | £725 anti-burgla £884 th safety d £767 th anti-burgla £952 afety doub                                                     | £882 fouble glater triple graph triple glater triple £966 for glazed £788                                                                                                                                                                                                                                                                                                                                                                                                                                                                                                                                                                                                                                                                                                                                                                                                                                                                                                                                                                                                                                                                                                                                                                                                                                                                                                                                                                                                                                                                                                                                                                                                                                                                                                                                                                                                                                                                                                                                                                                                                                                      | £756 glazed unit. Tests and the glazed unit. Tests and the glazed unit. Tests and the glazed unit. Toug | £761  c. Class P2 £897  coughened £783  unit. Class £978  hened ou £809                      | £814 A U-value £939 d outer pa £838 P2A U-va £1 057 ter pane. £861                                  | £830 of windo £978 ane. Lamir £889 lue of wir £1 131 Laminated £887                                 | - w 0.97 W// £1075  hated inne £982 hdow 0.97 £1 260 d inner pai                                                                                                                                                                                                                                                                                                                                                                                                                                                                                                                                                                                                                                                                                                                                                                                                                                                                                                                                                                                                                                                                                                                                                                                                                                                                                                                                                                                                                                                                                                                                                                                                                                                                                                                                                                                                                                                                                                                                                                                                                                                             | - m²K  £992  r pane. U- £912  W/m²K £1 123  ne. U-valu £898                          | £866 £1046  value of v £978 £1 260  de of wind                      | £866  - window 1. £994  £1 285  dow 1.3 W.                       | -<br>3 W/m²K<br>£993<br>£1 313<br>/m²K        | £969                   | £1 042           |
|                       | FTU-V Z-Wave FTU-V Z-Wave FTU-V Solar P               | £672 P5 Wind £856 P2 W £729 P5 W £898 P2 Windo £714 P5 Windo £970               | fe93 dow with a f872 findow wi f750 findow wi f928 ow with sa f735 ow with a f1005      | £725 anti-burgla £884 th safety d £767 th anti-burgla £952 afety doub £777 nti-burglar £1032                              | £882 double gla £785 rglary trip £966 ble glazed £788 ry triple g                                                                                                                                                                                                                                                                                                                                                                                                                                                                                                                                                                                                                                                                                                                                                                                                                                                                                                                                                                                                                                                                                                                                                                                                                                                                                                                                                                                                                                                                                                                                                                                                                                                                                                                                                                                                                                                                                                                                                                                                                                                              | £756 glazed unit. T £813 ble glazed u £1 021 unit. Toug £798 lazed unit. £1107                          | £761  c. Class P2 £897  foughened £783  unit. Class £978  hened ou £809  Class P2A £1059     | £814 A U-value £939 d outer pa £838 P2A U-va £1 057 ter pane. £861 A U-value £1 148                 | £830 of windo £978 ane. Lamir £889 lue of wir £1 131 Laminated £887 of windov £1230                 | - 1075 hated inner 1982 hdow 0.97 f1260 d inner pai f945 v 0.97 W/n                                                                                                                                                                                                                                                                                                                                                                                                                                                                                                                                                                                                                                                                                                                                                                                                                                                                                                                                                                                                                                                                                                                                                                                                                                                                                                                                                                                                                                                                                                                                                                                                                                                                                                                                                                                                                                                                                                                                                                                                                                                          | - m²K  £992  r pane. U- £912  W/m²K £1 123  ne. U-valu £898  n²K -                   | £866  £1046  value of v £978  £1 260  te of wind £929  £1374        | £866  - window 1. £994  £1 285 dow 1.3 W, £929  £1402            | - 3 W/m²K <b>£993 £1 313</b> /m²K <b>£961</b> | £969<br>£1 248         | -<br>£1042<br>-  |
| WHITE POLYURETHANE    | FTU-V Z-Wave FTU-V Z-Wave FTU-V Solar P               | £672 P5 Wind £856 P2 W £729 P5 W £898 P2 Wind £714 P5 Wind £970 P2 P2 W         | fe93 dow with a f872 findow wi f750 findow wi f928 dow with sa f735 dow with a f1005    | £725 anti-burgla £884 th safety d £767 th anti-burgla £952 afety doub £777 nti-burglar £1032                              | f882 double gla f785 rglary trip f966 ble glazed f788 ry triple g                                                                                                                                                                                                                                                                                                                                                                                                                                                                                                                                                                                                                                                                                                                                                                                                                                                                                                                                                                                                                                                                                                                                                                                                                                                                                                                                                                                                                                                                                                                                                                                                                                                                                                                                                                                                                                                                                                                                                                                                                                                              | £756 glazed unit. T £813 sele glazed u £1 021 unit. Toug £798 lazed unit. £1107                         | £761 c. Class P2 £897 coughened £783 unit. Class £978 hened ou £809 Class P2A £1059          | £814 A U-value £939 d outer pa £838 P2A U-va £1 057 ter pane. £861 A U-value £1 148 d outer pa      | f830 of windo f978 ane. Lamin f889 lue of win f1131 Laminater f887 of window f1230 ane. Lamin       | 1075  1075  1075  1075  1076  1077  1077  1077  1077  1077  1077  1077  1077  1077  1077  1077  1077  1077  1077  1077  1077  1077  1077  1077  1077  1077  1077  1077  1077  1077  1077  1077  1077  1077  1077  1077  1077  1077  1077  1077  1077  1077  1077  1077  1077  1077  1077  1077  1077  1077  1077  1077  1077  1077  1077  1077  1077  1077  1077  1077  1077  1077  1077  1077  1077  1077  1077  1077  1077  1077  1077  1077  1077  1077  1077  1077  1077  1077  1077  1077  1077  1077  1077  1077  1077  1077  1077  1077  1077  1077  1077  1077  1077  1077  1077  1077  1077  1077  1077  1077  1077  1077  1077  1077  1077  1077  1077  1077  1077  1077  1077  1077  1077  1077  1077  1077  1077  1077  1077  1077  1077  1077  1077  1077  1077  1077  1077  1077  1077  1077  1077  1077  1077  1077  1077  1077  1077  1077  1077  1077  1077  1077  1077  1077  1077  1077  1077  1077  1077  1077  1077  1077  1077  1077  1077  1077  1077  1077  1077  1077  1077  1077  1077  1077  1077  1077  1077  1077  1077  1077  1077  1077  1077  1077  1077  1077  1077  1077  1077  1077  1077  1077  1077  1077  1077  1077  1077  1077  1077  1077  1077  1077  1077  1077  1077  1077  1077  1077  1077  1077  1077  1077  1077  1077  1077  1077  1077  1077  1077  1077  1077  1077  1077  1077  1077  1077  1077  1077  1077  1077  1077  1077  1077  1077  1077  1077  1077  1077  1077  1077  1077  1077  1077  1077  1077  1077  1077  1077  1077  1077  1077  1077  1077  1077  1077  1077  1077  1077  1077  1077  1077  1077  1077  1077  1077  1077  1077  1077  1077  1077  1077  1077  1077  1077  1077  1077  1077  1077  1077  1077  1077  1077  1077  1077  1077  1077  1077  1077  1077  1077  1077  1077  1077  1077  1077  1077  1077  1077  1077  1077  1077  1077  1077  1077  1077  1077  1077  1077  1077  1077  1077  1077  1077  1077  1077  1077  1077  1077  1077  1077  1077  1077  1077  1077  1077  1077  1077  1077  1077  1077  1077  1077  1077  1077  1077  1077  1077  1077  1077  1077  1077  1077  1077  1077  1077  1077  1077  1077  1077  1077  1077 | - m²K  £992  r pane. U- £912  W/m²K £1 123  ne. U-valu £898  n²K  -                  | £866 £1046 value of v £978 £1 260 te of wince £929 £1374 value of v | £866  - window 1. £994  £1 285 dow 1.3 W, £929  £1402  window 1. | - 3 W/m²K £993 £1 313 /m²K £961 - 3 W/m²K     | £969<br>£1 248<br>£929 |                  |
| WHITE POLYURETHANE    | FTU-V Z-Wave FTU-V Solar P FTU-V Solar P PTP-V Z-Wave | £672 P5 Wind £856 P2 W £729 P5 Wind £898 P2 Wind £714 P5 Wind £970 P2 P2 W £757 | f693 dow with a f872 findow wi f750 findow with sa f735 ow with a f1005 findow wit f775 | £725 anti-burgla £884 th safety d £767 th anti-bur £952 afety doub £777 nti-burglar £1032 th safety d                     | f882 double gla f785 rglary triple f966 ble glazed f788 ry triple g ouble gla f793                                                                                                                                                                                                                                                                                                                                                                                                                                                                                                                                                                                                                                                                                                                                                                                                                                                                                                                                                                                                                                                                                                                                                                                                                                                                                                                                                                                                                                                                                                                                                                                                                                                                                                                                                                                                                                                                                                                                                                                                                                             | £756 glazed unit. T £813 ele glazed u £1 021 unit. Toug £798 lazed unit. £ £1107                        | £761 c. Class P2 £897 foughened £783 unit. Class £978 hened ou £809 Class P2A £1059 oughened | £814 A U-value £939 d outer pa £838 P2A U-va £1 057 tter pane. £861 A U-value £1148 d outer pa £834 | £830 of windo £978 ane. Lamin £889 lue of win £1 131 Laminated £887 of windov £1230 ane. Lamin £887 | - www.0.97 W// f1075  hated inner f982 hdow 0.97 f1260 d inner par f945 v 0.97 W/n - hated inner                                                                                                                                                                                                                                                                                                                                                                                                                                                                                                                                                                                                                                                                                                                                                                                                                                                                                                                                                                                                                                                                                                                                                                                                                                                                                                                                                                                                                                                                                                                                                                                                                                                                                                                                                                                                                                                                                                                                                                                                                             | - m²K  £992  r pane. U- £912  W/m²K  £1 123  ne. U-valu £898  n²K  - r pane. U- £893 | £866 £1046 value of v £978 £1 260 te of wince £929 £1374 value of v | £866  - window 1. £994  £1 285 dow 1.3 W, £929  £1402  window 1. | - 3 W/m²K <b>£993 £1 313</b> /m²K <b>£961</b> | £969<br>£1 248<br>£929 | £1042            |
|                       | FTU-V Z-Wave FTU-V Z-Wave FTU-V Solar P               | £672 P5 Wind £856 P2 W £729 P5 Wind £898 P2 Wind £714 P5 Wind £970 P2 P2 W £757 | f693 dow with a f872 findow wi f750 findow with sa f735 ow with a f1005 findow wit f775 | £725 anti-burgla £884 th safety d £767 th anti-burgla £952 afety doub £777 nti-burglar £1032 th safety d £787 th anti-bur | f882 double gla f785 rglary triple f966 ble glazed f788 ry triple g ouble gla f793                                                                                                                                                                                                                                                                                                                                                                                                                                                                                                                                                                                                                                                                                                                                                                                                                                                                                                                                                                                                                                                                                                                                                                                                                                                                                                                                                                                                                                                                                                                                                                                                                                                                                                                                                                                                                                                                                                                                                                                                                                             | £756 glazed unit. T £813 ele glazed u £1 021 unit. Toug £798 lazed unit. £ £1107                        | £761 c. Class P2 £897 foughened £783 unit. Class £978 hened ou £809 Class P2A £1059 oughened | £814 A U-value £939 d outer pa £838 P2A U-va £1 057 tter pane. £861 A U-value £1148 d outer pa £834 | £830 of windo £978 ane. Lamin £889 lue of win £1 131 Laminated £887 of windov £1230 ane. Lamin £887 | - www.0.97 W// f1075  hated inner f982 hdow 0.97 f1260 d inner par f945 v 0.97 W/n - hated inner                                                                                                                                                                                                                                                                                                                                                                                                                                                                                                                                                                                                                                                                                                                                                                                                                                                                                                                                                                                                                                                                                                                                                                                                                                                                                                                                                                                                                                                                                                                                                                                                                                                                                                                                                                                                                                                                                                                                                                                                                             | - m²K - f992  r pane. U-f912 W/m²K - f1 123 ne. U-valu f898 n²K - r pane. U-f893     | £866 £1046 value of v £978 £1 260 te of wince £929 £1374 value of v | £866  - window 1. £994  £1 285 dow 1.3 W, £929  £1402  window 1. | - 3 W/m²K £993 £1 313 /m²K £961 - 3 W/m²K     | £969<br>£1 248<br>£929 |                  |

### CONSERVATION Z-WAVE (ELECTRIC) & SOLAR CENTRE PIVOT ROOF WINDOWS

Electrically and solar controlled conservation roof windows in natural pine, white acrylic and white polyurethane.

|                       | windows external dimensions [cm]                                                                                                 | 55x78  | 55x98           | 55x118     | 66x98       | 66x118       | 78x98      | 78x118     | 78x140      | 78x160    | 94x118                | 94x140     | 114x118   | 114x140   | 134x98           | 94x160 |
|-----------------------|----------------------------------------------------------------------------------------------------------------------------------|--------|-----------------|------------|-------------|--------------|------------|------------|-------------|-----------|-----------------------|------------|-----------|-----------|------------------|--------|
|                       |                                                                                                                                  |        |                 |            |             |              |            | п          |             |           |                       |            |           |           |                  |        |
|                       | effective glazing area [m <sup>2</sup> ]                                                                                         | 0.21   | 0.29            | 0.37       | 0.38        | 0.47         | 0.47       | 0.59       | 0.72        | 0.82      | 0.75                  | 0.92       | 0.95      | 1.16      | 0.92             | 0.75   |
|                       | size symbol                                                                                                                      | 01     | 02              | 16         | 03          | 04           | 05         | 06         | 07          | 13        | 08                    | 09         | 10        | 11        | 12               | 80     |
| 및                     | FTP-V/C Z-Wave P2 Window with safety double glazed unit. Toughened outer pane. Laminated inner pane. U-value of window 1.3 W/m²K |        |                 |            |             |              |            |            |             |           |                       |            |           |           |                  |        |
| NATURAL PINE          |                                                                                                                                  | £792   | £836            | £878       | £880        | £946         | £959       | £1 026     | £1 058      | £1 095    | £1 081                | £1 111     | £1 122    | £1 172    | £1 122           | £1 161 |
| IATUR                 | FTP-V/C Z-Wa                                                                                                                     | ve P5  | Window          | with anti- | -burglary   | triple glaze | ed unit. C | lass P2A U | I-value of  | window 0  | .97 W/m <sup>2</sup>  | K          |           |           |                  |        |
| 2                     |                                                                                                                                  | £889   | £933            | £986       | £990        | £1043        | £1056      | £1 150     | £1212       | -         | £1240                 |            | -         | -         | -                | -      |
|                       |                                                                                                                                  |        |                 |            |             |              |            |            |             |           |                       |            |           |           |                  |        |
| $\leq$                | FTW-V/C Z-Wave P2 Window with safety double glazed unit. Toughened outer pane. Laminated inner pane. U-value of window 1.3 W/m²K |        |                 |            |             |              |            |            |             |           |                       |            |           |           |                  |        |
| ACRY                  |                                                                                                                                  | £799   | £845            | £885       | £887        | £956         | £967       | £1 037     | £1 069      | £1 106    | £1 092                | £1 122     | £1 135    | £1 185    | £1 135           | £1 176 |
| WHITE ACRYLIC         | FTW-V/C Z-W                                                                                                                      | ave P  | <b>5</b> Window | w with ant | ti-burglary | / triple gla | zed unit.  | Class P2A  | U-value o   | f window  | 0.97 W/m              | ı²K        |           |           |                  |        |
| >                     |                                                                                                                                  | £986   | £1 040          | £1 094     | £1 101      | £1 159       | £1 172     | £1 278     | £1 345      | -         | £1 378                | -          | -         | -         |                  | -      |
|                       |                                                                                                                                  |        |                 |            |             |              |            |            |             |           |                       |            |           |           |                  |        |
| NE                    | FTU-V/C Z-Wa                                                                                                                     | ve P2  | Window          | with safe  | ty double   | glazed ur    | nit. Tough | ened oute  | er pane. La | minated i | nner pane             | e. U-value | of window | v 1.3 W/m | 1 <sup>2</sup> K |        |
| ET T                  |                                                                                                                                  | £854   | £895            | £954       | £954        | £1 000       | £1 007     | £1 097     | £1 144      | £1 195    | £1 168                | £1 210     | £1 212    | £1 272    | £1 212           | £1 265 |
| WHITE<br>POLYURETHANE | FTU-V/C Z-Wa                                                                                                                     | ve P5  | Window          | with anti  | -burglary   | triple glaz  | ed unit. C | lass P2A l | J-value of  | window (  | ).97 W/m <sup>2</sup> | °K         |           |           |                  |        |
| PC                    |                                                                                                                                  | £1 016 | £1 072          | £1 127     | £1 134      | £1 194       | £1 208     | £1 317     | £1 386      | -         | £1 419                | -          | -         | -         | -                | -      |