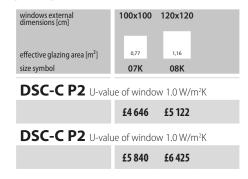

|                    |             |                    |
|             |                                                                                           | £1 658             | £1 735             | £1 788             | £1 799             | £1 849             | £1 978            | £2 168             | £2 105                 | £2 488      | £2 289             | £2 425      | -           | -                  | £2 629      | £2 649             |

#### **WALK-ON FLAT ROOF WINDOWS**

Providing a surface level with the roof and a special non-slip coating.



£1 960

£2 095

£2 166

£2384

£2 320

£3 250

£2 812

### **SMOKE VENTILATION FLAT ROOF WINDOWS**

£1 740

Used for extraction of smoke and heat emitted in a building during a fire.

105x105 120x120

£1 869

£1 932





#### **FLAT ROOF ACCESS WINDOWS**

Provides safe and convenient access to the flat roof.



#### **FLAT ROOF ACCESS DOOR**

Provides safe and convenient access to the flat roof.



# **ACCESSORIES FLAT ROOF WINDOWS**

#### **INSTALLATION BASE**

The XRD base allows you to rise the window above the flat roof by 15cm.

| dimensions [cm]<br>size symbol | 60x60<br>01K | 60x90<br>02K | 70x70<br>03K | 80x80<br>04K | 90x60<br>31K | 90x90<br>05K | 90x120<br>06K | 100x100<br>07K | 100x150<br>10K | 120x90<br>32K | 120x120<br>08K | 120x220<br>11K | 140x140<br>09K | 150x100<br>33K | 200x100<br>34K |
|--------------------------------|--------------|--------------|--------------|--------------|--------------|--------------|---------------|----------------|----------------|---------------|-------------