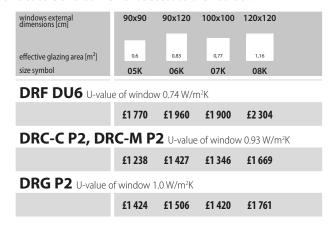

# **CONTENTS**

| MANUAL CENTRE PIVOT ROOF WINDOWS                                                                                                                                                                                                                                                         | 3          |
|------------------------------------------------------------------------------------------------------------------------------------------------------------------------------------------------------------------------------------------------------------------------------------------|------------|
| CONSERVATION MANUAL CENTRE PIVOT ROOF WINDOWS                                                                                                                                                                                                                                            | 4          |
| Z-WAVE (ELECTRIC) & SOLAR CENTRE PIVOT ROOF WINDOWS                                                                                                                                                                                                                                      |            |
| CONSERVATION Z-WAVE (ELECTRIC) & SOLAR CENTRE PIVOT ROOF WINDOWS                                                                                                                                                                                                                         |            |
| Z-WAVE ELECTRICAL CONTROL ELEMENTS                                                                                                                                                                                                                                                       |            |
| SAMPLE USE OF FAKRO Z-WAVE PRODUCTS                                                                                                                                                                                                                                                      | 8          |
| HIGHLY ENERGY-EFFICIENT CENTRE PIVOT ROOF WINDOWS                                                                                                                                                                                                                                        |            |
| CONSERVATION HIGHLY ENERGY-EFFICIENT CENTRE PIVOT ROOF WINDOWS                                                                                                                                                                                                                           |            |
| THERMO FLASHINGS                                                                                                                                                                                                                                                                         | 9          |
|                                                                                                                                                                                                                                                                                          |            |
| TOP HUNG & PIVOT DUAL FUNCTION PRESELECT ROOF WINDOWS                                                                                                                                                                                                                                    |            |
| TOP HUNG PRESELECT MAX ROOF WINDOWS                                                                                                                                                                                                                                                      |            |
| CONSERVATION TOP HUNG & CENTRE PIVOT PRESELECT ROOF WINDOWS                                                                                                                                                                                                                              | 11         |
|                                                                                                                                                                                                                                                                                          |            |
| HIGH PIVOT PROSKY ROOF WINDOWS                                                                                                                                                                                                                                                           | 11         |
| CONSERVATION HIGH PIVOT PROSKY ROOF WINDOWS                                                                                                                                                                                                                                              |            |
| HIGH PIVOT DUET PROSKY ROOF WINDOWS                                                                                                                                                                                                                                                      |            |
| CONSERVATION HIGH PIVOT DUET PROSKY ROOF WINDOWS                                                                                                                                                                                                                                         | 12         |
| L-SHAPED COMBINATION ROOF WINDOWS                                                                                                                                                                                                                                                        |            |
|                                                                                                                                                                                                                                                                                          |            |
| Conservation L-shaped combination roof windows                                                                                                                                                                                                                                           | 14         |
| BALCONY ROOF WINDOWS                                                                                                                                                                                                                                                                     | 1.4        |
| BALCONY ROOF WINDOWS                                                                                                                                                                                                                                                                     | 14         |
| SIDE HUNG ESCAPE ROOF WINDOWS                                                                                                                                                                                                                                                            | 1.5        |
| CONSERVATION SIDE HUNG ESCAPE ROOF WINDOWS                                                                                                                                                                                                                                               |            |
| ACCESS ROOF LIGHTS                                                                                                                                                                                                                                                                       |            |
| ACCESS ROOF LIGHTS                                                                                                                                                                                                                                                                       | 10         |
| SMOKE VENTILATION SYSTEMS                                                                                                                                                                                                                                                                | 16         |
|                                                                                                                                                                                                                                                                                          |            |
| STANDARD FLASHINGS                                                                                                                                                                                                                                                                       | 17         |
| FLASHINGS FOR HIGH PIVOT PROSKY ROOF WINDOWS AND HIGH PIVOT DUET PROSKY ROOF WINDOWS                                                                                                                                                                                                     |            |
| CONSERVATION STANDARD FLASHINGS.                                                                                                                                                                                                                                                         |            |
| CONSERVATION FLASHINGS FOR HIGH PIVOT PROSKY ROOF WINDOWS.                                                                                                                                                                                                                               |            |
| FLASHINGS FOR L-SHAPED COMBINATION ROOF WINDOWS                                                                                                                                                                                                                                          |            |
| CONSERVATION FLASHINGS FOR L-SHAPED COMBINATION ROOF WINDOWS                                                                                                                                                                                                                             |            |
|                                                                                                                                                                                                                                                                                          |            |
| COMBINATION FLASHING.                                                                                                                                                                                                                                                                    | 19         |
| CONSERVATION COMBINATION FLASHING                                                                                                                                                                                                                                                        | 19         |
|                                                                                                                                                                                                                                                                                          |            |
| INSTALLATION ACCESSORIES                                                                                                                                                                                                                                                                 | 20         |
| FLAT ROOF SYSTEM                                                                                                                                                                                                                                                                         | 20         |
|                                                                                                                                                                                                                                                                                          |            |
| EXTERNAL AWNING BLINDS AND SHUTTERS                                                                                                                                                                                                                                                      | 20         |
| INTERNAL BLINDS                                                                                                                                                                                                                                                                          | 21         |
|                                                                                                                                                                                                                                                                                          |            |
| FLAT ROOF WINDOWS - TYPE F AND TYPE G                                                                                                                                                                                                                                                    |            |
| FLAT ROOF WINDOWS - TYPE Z AND TYPE C                                                                                                                                                                                                                                                    |            |
|                                                                                                                                                                                                                                                                                          |            |
| WALK-ON FLAT ROOF WINDOWS                                                                                                                                                                                                                                                                |            |
| WALK-ON FLAT ROOF WINDOWS                                                                                                                                                                                                                                                                | 24         |
| WALK-ON FLAT ROOF WINDOWS .<br>SMOKE VENTILATION FLAT ROOF WINDOWS.<br>FLAT ROOF ACCESS WINDOWS .                                                                                                                                                                                        | 24         |
| WALK-ON FLAT ROOF WINDOWS                                                                                                                                                                                                                                                                | 24         |
| WALK-ON FLAT ROOF WINDOWS  SMOKE VENTILATION FLAT ROOF WINDOWS  FLAT ROOF ACCESS WINDOWS  FLAT ROOF ACCESS DOOR                                                                                                                                                                          | 24         |
| WALK-ON FLAT ROOF WINDOWS SMOKE VENTILATION FLAT ROOF WINDOWS FLAT ROOF ACCESS WINDOWS FLAT ROOF ACCESS DOOR  INSTALLATION BASE FOR FLAT ROOF WINDOWS                                                                                                                                    | 24         |
| WALK-ON FLAT ROOF WINDOWS  SMOKE VENTILATION FLAT ROOF WINDOWS  FLAT ROOF ACCESS WINDOWS  FLAT ROOF ACCESS DOOR  INSTALLATION BASE FOR FLAT ROOF WINDOWS  EXTERNAL AWNING BLINDS FOR FLAT ROOF WINDOWS                                                                                   | 24         |
| WALK-ON FLAT ROOF WINDOWS SMOKE VENTILATION FLAT ROOF WINDOWS FLAT ROOF ACCESS WINDOWS FLAT ROOF ACCESS DOOR  INSTALLATION BASE FOR FLAT ROOF WINDOWS                                                                                                                                    | 24         |
| WALK-ON FLAT ROOF WINDOWS  SMOKE VENTILATION FLAT ROOF WINDOWS  FLAT ROOF ACCESS WINDOWS  FLAT ROOF ACCESS DOOR  INSTALLATION BASE FOR FLAT ROOF WINDOWS  EXTERNAL AWNING BLINDS FOR FLAT ROOF WINDOWS  INTERNAL BLACKOUT BLINDS FOR FLAT ROOF WINDOWS                                   | 24242525   |
| WALK-ON FLAT ROOF WINDOWS SMOKE VENTILATION FLAT ROOF WINDOWS FLAT ROOF ACCESS WINDOWS FLAT ROOF ACCESS DOOR INSTALLATION BASE FOR FLAT ROOF WINDOWS EXTERNAL AWNING BLINDS FOR FLAT ROOF WINDOWS INTERNAL BLACKOUT BLINDS FOR FLAT ROOF WINDOWS LIGHT TUNNELS                           | 2424252525 |
| WALK-ON FLAT ROOF WINDOWS SMOKE VENTILATION FLAT ROOF WINDOWS FLAT ROOF ACCESS WINDOWS FLAT ROOF ACCESS DOOR.  INSTALLATION BASE FOR FLAT ROOF WINDOWS EXTERNAL AWNING BLINDS FOR FLAT ROOF WINDOWS INTERNAL BLACKOUT BLINDS FOR FLAT ROOF WINDOWS LIGHT TUNNELS FLAT ROOF LIGHT TUNNELS | 2424252525 |
| WALK-ON FLAT ROOF WINDOWS SMOKE VENTILATION FLAT ROOF WINDOWS FLAT ROOF ACCESS WINDOWS FLAT ROOF ACCESS DOOR INSTALLATION BASE FOR FLAT ROOF WINDOWS EXTERNAL AWNING BLINDS FOR FLAT ROOF WINDOWS INTERNAL BLACKOUT BLINDS FOR FLAT ROOF WINDOWS LIGHT TUNNELS                           | 2424252525 |