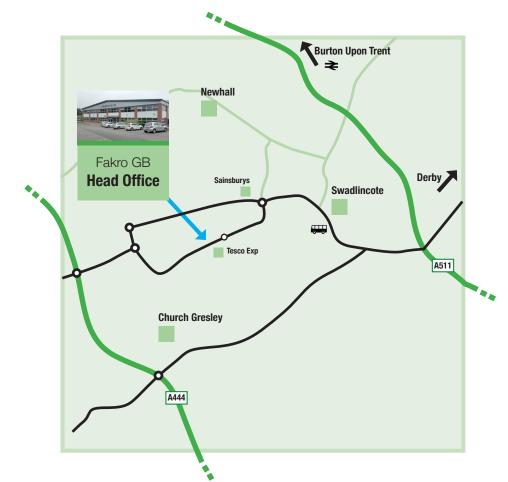

## From the M1 North or South

M1 to Junction 24 Follow A42 to junction 13 to A511 Burton - continue to... A514 Swadlincote Past Swadlincote Fire Station to... Sainsburys Island Left to Hearthcote Road FAKRO is 1/2 mile on the right.

## From the M42/M5 South West

M42 Junction 9 to A42 Junction 11 Follow A444 to Castle Gresley Right onto A514 Island right to... Hearthcote Road FAKRO is 1/2 mile on the left.