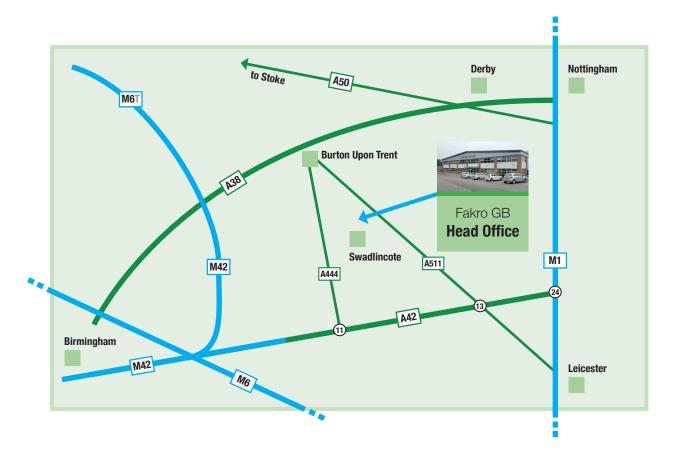

## From the M1 North or South

M1 to Junction 24 Follow A42 to junction 13 to A511 Burton - continue to... A514 Swadlincote Past Swadlincote Fire Station to... Sainsburys Island Left to Hearthcote Road FAKRO is 1/2 mile on the right.

## From the M42/M5 South West

M42 Junction 9 to A42 Junction 11 Follow A444 to Castle Gresley Right onto A514 Island right to... Hearthcote Road FAKRO is 1/2 mile on the left.