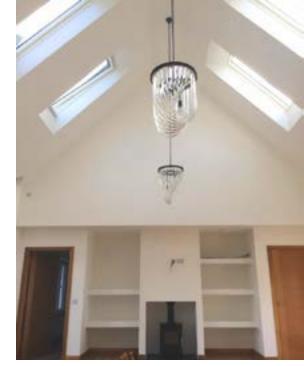

The FAKRO electronic range of flat and pitched roof windows (Z-wave) was particularly suited for this project. Z-Wave electronic operation eliminates the need for manually opening a window, which would prove difficult with such high ceilings. Moreover, the preSelect windows installed allow for flexibility regarding the window type which can be alternated between top hung and centre pivot at the flick of a switch, delivering easy 2-in-1 functionality.

Adding these windows complimented the inherent architecture of the home and helped to realign this structure into a contemporary family home.

This project is an inspirational example of the possibilities excellent architecture can deliver. It highlights how the right roof windows can accentuate natural light and enhance a home. It also demonstrates how FAKRO solutions help architects throughout the UK deliver both modern design and help link inside spaces to their surroundings.