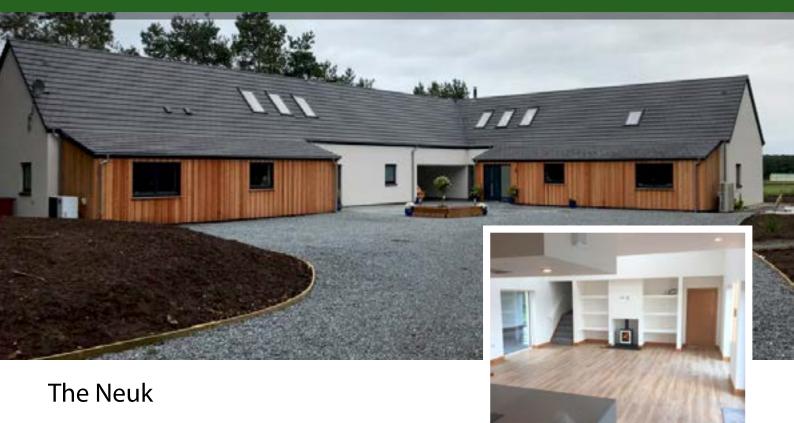

## Illuminated, contemorary new build

During November 2018, the Town Planning and Architectural Consultancy CMDesign successfully completed the new build for their client in Roseisle, Moray. This project - later titled 'The Neuk' - was specifically designed to enable two parts of the same family to live in close proximity while still maintaining their own privacy. The installation of stunning FAKRO FTU electric operated roof windows was central to the design of the new living spaces.

Structurally, The Neuk consists of two adjoining homes encompassing their own private shared courtyard – accommodating a BBQ area with uninterrupted views of the beautiful surrounding environment.

To illuminate each home and convert them into the golden retreats their occupants had pictured, it was quickly decided that FAKRO roof windows would suit their criteria. The decision to choose FAKRO systems was because of:

- Their thermal efficiency
- Their exceptional design and build quality
- Their ease of installation.

Let I don't think there could have been a better solution for our new build.

Anna Carswel, CMDesign

The windows used in the final project comprised of Z-wave centre pivot windows (FTU P2), non-opening windows (FNU P2), standard centre pivot windows (FTU P2) and finally preSelect pitched roof windows (FPU P2).