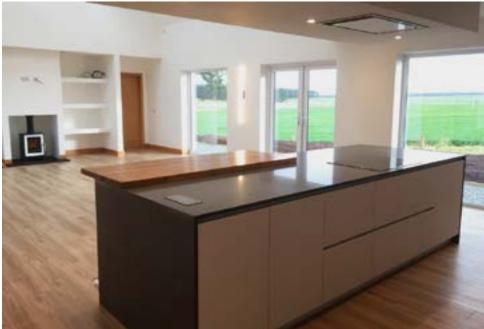

Structurally, The Neuk consists of two adjoining homes encompassing their own private shared courtyard – accommodating a BBQ area with uninterrupted views of the beautiful surrounding environment.

To illuminate each home and convert them into the golden retreats their occupants had pictured, it was quickly decided that FAKRO roof windows would suit their criteria. The decision to choose FAKRO systems was because of:

Adding these windows complimented the inherent architecture of the home and helped to realign this structure into a contemporary family home.

This project is an inspirational example of the possibilities excellent architecture can deliver. It highlights how the right roof windows can accentuate natural light and enhance a home. It also demonstrates how FAKRO solutions help architects throughout the UK deliver both modern design and help link inside spaces to their surroundings.