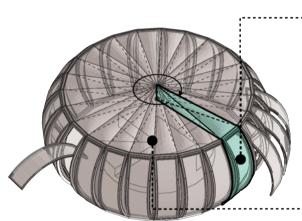

Basic construction unit

- 1 FAKRO Arc Roof Window converted into a facade element.
- 1 ETFE transparent Pneumatic cushion used as a tensile roof.
- 1 Structural Rib assuring the articulation between the arc windows elements as well as the structural support of the building.

-The atelier is a simple array of 24 basic units installed on a platform which furnishes the worspace by supplying for all the basic functions (sitting, eating, sleeping, creating...).