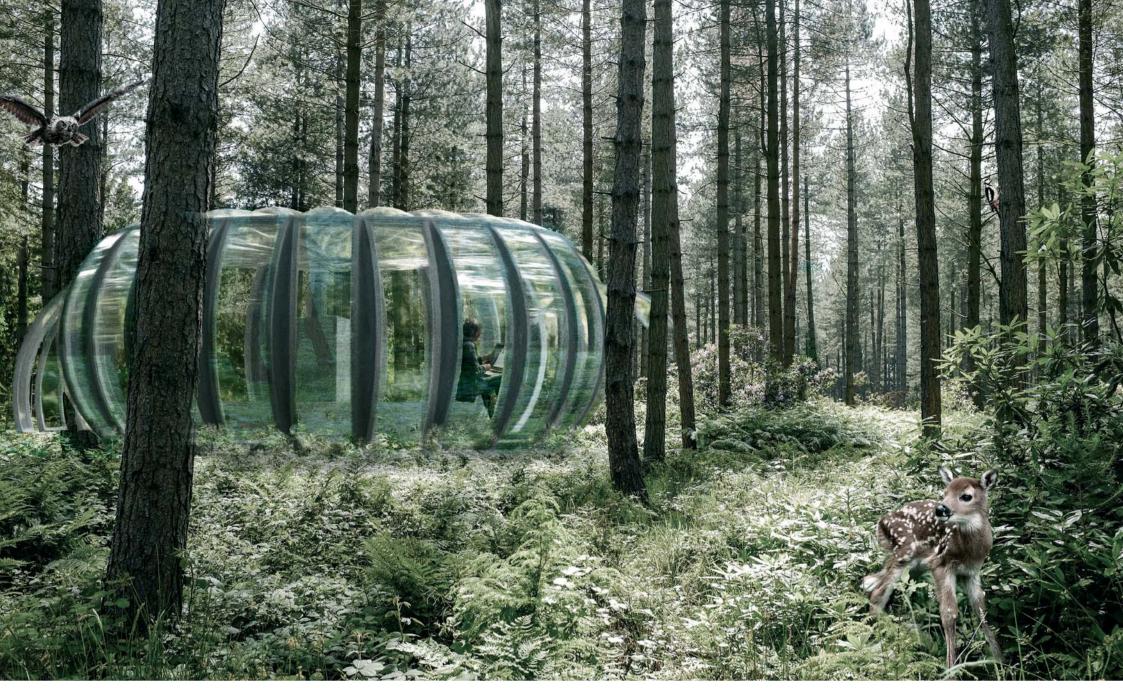

## Inspirational Workspace Unit for the artist in quest of solitude

IWU is an atelier hosting one artist at a time to experience the solitude in the nature. It's a flexible space, able to stimulate artists of all disciplines to work around the themes of landscape and environment.

The round shape and the reflectivity of the curved glass makes it blend with its surroundings. The Fakro facade and the transparent ETFE roof provide the maximum amount of light and view. The shade is supplied by the ever changing nature around it, the canopy of the trees, the mountains...

The prefabricated unit is easily transported to remote places and fast assembled due to its modularity and division into small identical sections. The conversion of the Fakro Arc roof-window system into a facade element allows for a completely flexible space. Each facade element can be fully or partially opened or closed, providing the chance to blur the border between inside and outside as well as protecting the resident from the wilderness.