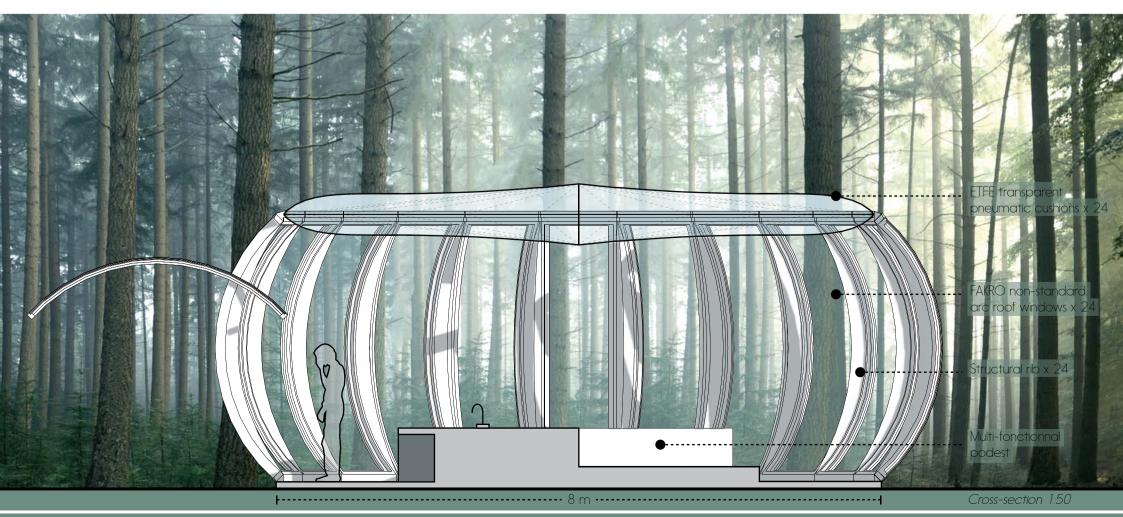

Basic construction unit

- 1 FAKRO Arc Roof Window converted into a facade element.
- 1 ETFE transparent Pneumatic cushion used as a tensile roof.
- 1 Structural Rib assuring the articulation between the arc windows elements as well as the structural support of the building.

-The atelier is a simple array of 24 basic units installed on a platform which furnishes the worspace by supplying for all the basic functions (sitting, eating, sleeping, creating...).

The prefabricated unit is easily transported to remote places and fast assembled due to its modularity and division into small identical sections. The conversion of the Fakro Arc roof-window system into a facade element allows for a completely flexible space. Each facade element can be fully or partially opened or closed, providing the chance to blur the border between inside and outside as well as protecting the resident from the wilderness.